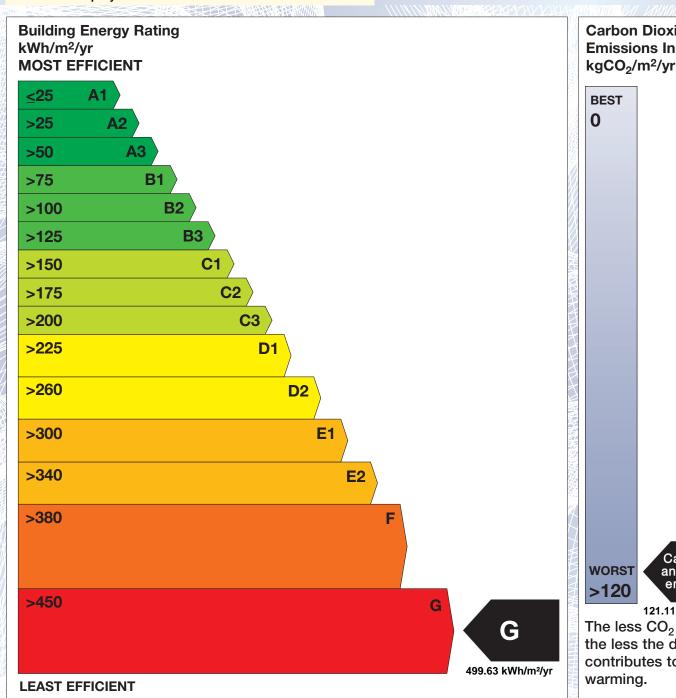

## BER for the building detailed below is:

G

**Address** 28 THE COOMBE **DUBLIN 8 BER Number** 106906605 Date of Issue 08/10/2014 Valid Until 08/10/2024 Assessor Number 103036 Assessor Company No 103036

The Building Energy Rating (BER) is an indication of the energy performance of this dwelling. It covers energy use for space heating, water heating, ventilation and lighting, calculated on the basis of standard occupancy. It is expressed as primary energy use per unit floor area per year (kWh/m²/yr).

'A' rated properties are the most energy efficient and will tend to have the lowest energy bills.

Carbon Dioxide (CO<sub>2</sub>) **Emissions Indicator** kgCO<sub>2</sub>/m<sup>2</sup>/yr

Calculated annual CO<sub>2</sub> emissions

121.11 kgCO<sub>2</sub>/m<sup>2</sup>/yr The less CO<sub>2</sub> produced, the less the dwelling contributes to global

IMPORTANT: This BER is calculated on the basis of data provided to and by the BER Assessor, and using the version of the assessment software quoted below. A future BER assigned to this dwelling may be different, as a result of changes to the dwelling or to the assessment software.