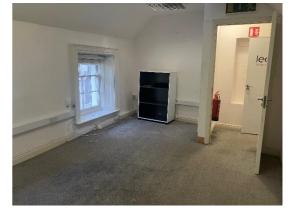

## Description

The subject property is located at 1st floor level and is accessed via a stairwell from South Main Street. The office is laid out as in two divisions with a total of 44.0 sq m (473 sq ft) of accommodation. The property is currently arranged in separate offices at first floor. The property has electric storage heating and IT points, kitchen facilities and is carpeted throughout.