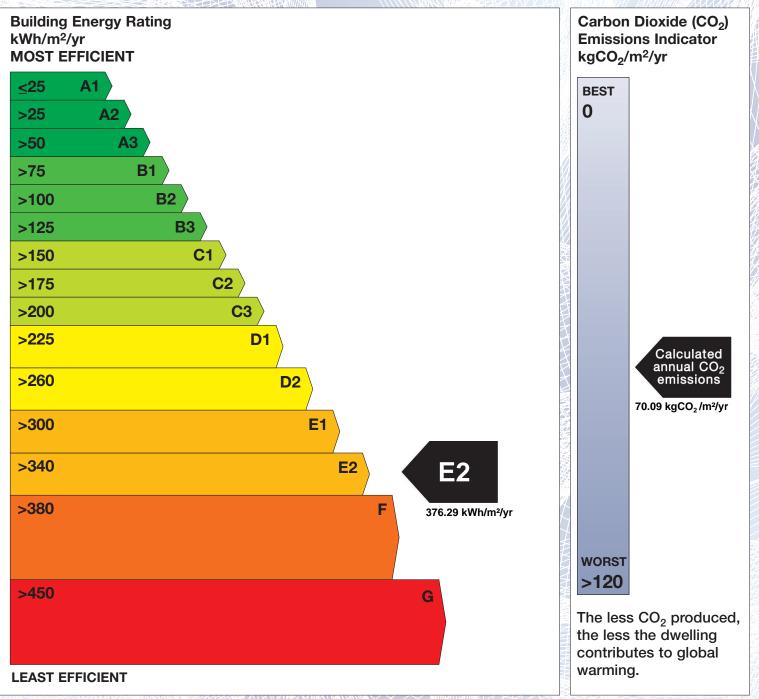

## **Building Energy Rating (BER)**

| BER for the building detailed below is: |                                                                       | E2       |
|-----------------------------------------|-----------------------------------------------------------------------|----------|
| Address                                 | 98 STILLORGAN WOOD<br>UPPER KILMACUD ROAD<br>STILLORGAN<br>CO. DUBLIN |          |
| BER Number                              | 109386623                                                             |          |
| Date of Issue                           | 20/01/2017                                                            |          |
| Valid Until                             | 20/01/2027                                                            |          |
| Assessor Number                         | 103348                                                                |          |
| Assessor Company No                     | 103348                                                                | 11411130 |

The Building Energy Rating (BER) is an indication of the energy performance of this dwelling. It covers energy use for space heating, water heating, ventilation and lighting, calculated on the basis of standard occupancy. It is expressed as primary energy use per unit floor area per year (kWh/m<sup>2</sup>/yr).

'A' rated properties are the most energy efficient and will tend to have the lowest energy bills.

**IMPORTANT:** This BER is calculated on the basis of data provided to and by the BER Assessor, and using the version of the assessment software quoted below. A future BER assigned to this dwelling may be different, as a result of changes to the dwelling or to the assessment software.