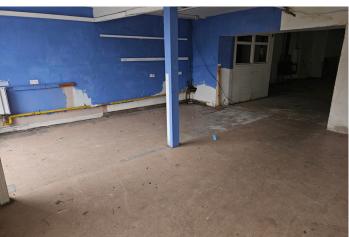

#### | FEATURES

In it's present layout the building accommodates a retail unit with adjoining enclosed yard at ground floor level and a separate two bedroom apartment at first floor level. The property benefits from separate access to the first floor and vehicular street access to the enclosed yard area.

#### | ACCOMMODATION

- Ground Floor 138.64 sq.m.
- First Floor 40.02 sq.m.