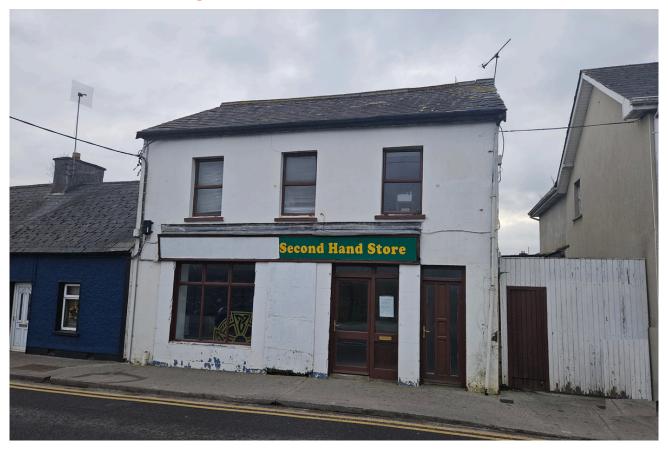

# 6 Ballydaheen, Mallow, Cork

ERA Downey McCarthy are very pleased to present this centrally located redevelopment / investment opportunity within close proximity of Mallow town centre. No. 6 Ballydaheen occupies a prominent position on the east side of the street adjacent to Bridge Street. This is central location with a good mix of retail, residential and commercial occupiers in the surrounding area.

The property comprises a two storey semi-detached building with single storey extension to rear. It benefits from street frontage to Ballydaheen and enjoys a good volume of passing traffic. The building is of traditional masonry construction with dashed elevations and a smooth plaster facade under a pitched slate covered roof.

#### | FEATURES

In it's present layout the building accommodates a retail unit with adjoining enclosed yard at ground floor level and a separate two bedroom apartment at first floor level. The property benefits from separate access to the first floor and vehicular street access to the enclosed yard area.