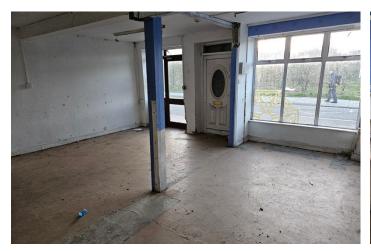

#### | FEATURES

In it's present layout the building accommodates a retail unit with adjoining enclosed yard at ground floor level and a separate two bedroom apartment at first floor level. The property benefits from separate access to the first floor and vehicular street access to the enclosed yard area.

#### | ACCOMMODATION

- Ground Floor 138.64 sq.m.
- First Floor 40.02 sq.m.