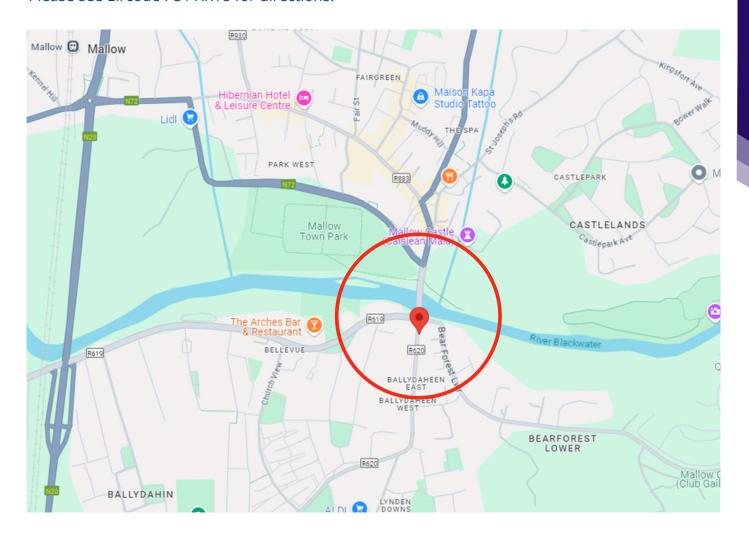

ear. It benefits from street frontage to Ballydaheen and enjoys a good volume of passing traffic. The building is of traditional masonry construction with dashed elevations and a smooth plaster facade under a pitched slate covered roof.

**AMV: €150,000** 





60 South Mall. Cork.

Tel: 021 490 5000 | Email: info@eracork.ie | Web: www.eracork.ie

#### | FEATURES

In it's present layout the building accommodates a retail unit with adjoining enclosed yard at ground floor level and a separate two bedroom apartment at first floor level. The property benefits from separate access to the first floor and vehicular street access to the enclosed yard area.

#### | ACCOMMODATION

- Ground Floor 138.64 sq.m.
- First Floor 40.02 sq.m.

### **DIRECTIONS**

Please see Eircode P51 XK18 for directions.















## | ALL ENQUIRIES TO:

Will Lyons MSCSI, MRICS 0876494740 will@eracork.ie