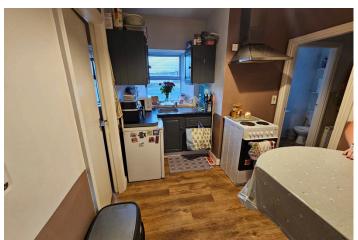

#### | FEATURES

In it's present layout the building accommodates a retail unit with adjoining enclosed yard at ground floor level and a separate two bedroom apartment at first floor level. The property benefits from separate access to the first floor and vehicular street access to the enclosed yard area.

#### | ACCOMMODATION

- Ground Floor 138.64 sq.m.
- First Floor 40.02 sq.m.