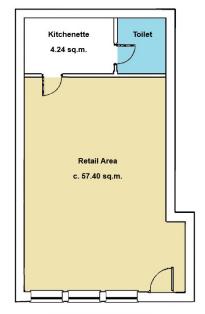

# **ACCOMMODATION**

|                               | Sq. M. | Sq.ft. |
|-------------------------------|--------|--------|
| Ground Floor                  |        |        |
| Retail                        | 57.40  | 618    |
| Kitchenette                   | 4.24   | 46     |
| Toilet with wc & whb          |        |        |
| Total Net Internal Floor Area | 61.64  | 664    |

# **FLOOR PLAN**

For Identification Purposes Only