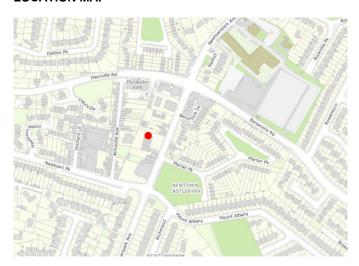

### **LOCATION**

Located on the west-side of Newtownpark Avenue, in the sector between Newtown Park and Monkstown Ring Road. The property is situated within this convenient south suburb, a short distance to the north of the N11. Newtownpark Avenue is a busy link road between the Stillorgan Dual Carriageway (N11) and Blackrock Village, carrying large volumes of vehicular traffic.

# **LOCATION MAP**