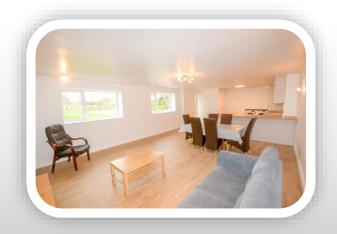

The ground floor features a spacious, open-plan layout that includes the kitchen, dining, and living areas, creating a seamless flow perfect for everyday living and entertaining. The kitchen, fitted with new, modern units and appliances, opens into the dining and living spaces, creating a bright and sociable area. Newly installed economic electric radiators on both floors add to the comfort, providing efficient heating throughout the property.