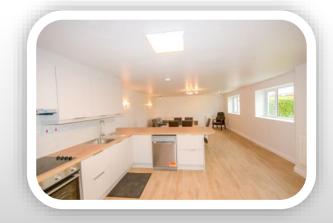

The ground floor features a spacious, open-plan layout that includes the kitchen, dining, and living areas, creating a seamless flow perfect for everyday living and entertaining. The kitchen, fitted with new, modern units and appliances, opens into the dining and living spaces, creating a bright and sociable area. Newly installed economic electric radiators on both floors add to the comfort, providing efficient heating throughout the property.