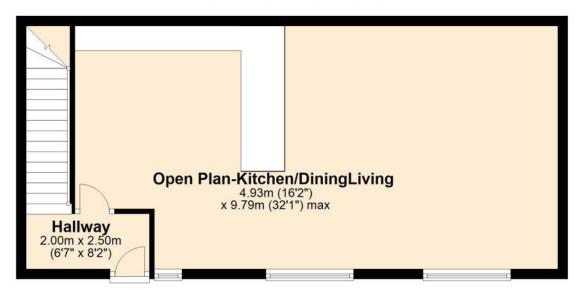

on both floors add to the comfort, providing efficient heating throughout the property.

Upstairs, the property includes three well-sized bedrooms and a bathroom, all presented in immaculate condition. The bedrooms are designed to make the most of natural light, adding to the cosy, warm atmosphere that permeates the entire house. The economic electric radiators continue upstairs, ensuring the home remains cosy during colder months.

This farmhouse is well-suited for a professional couple seeking a long-term home in a tranquil rural setting, with the added convenience of proximity to urban areas. Please note that pets are strictly not allowed.

**Services:** Modern and efficient electric heating, broadband is available.







## **Ground Floor**

Approx. 53.1 sq. metres (572.0 sq. feet)



## **First Floor**

Approx. 53.1 sq. metres (572.1 sq. feet)



No responsibility is taken for any error omission or misunderstanding in these particulars which do not constitute an offer or contract. Services and appliances have not been tested and therefore no warranty is offered on their operational condition.