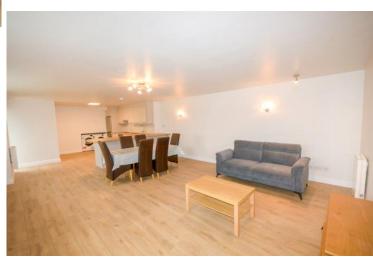

The ground floor features a spacious, open-plan layout that includes the kitchen, dining, and living areas, creating a seamless flow perfect for everyday living and entertaining. The kitchen, fitted with new, modern units and appliances, opens into the dining and living spaces, creating a bright and sociable area. Newly installed economic electric radiators on both floors add to the comfort, providing efficient heating throughout the property.