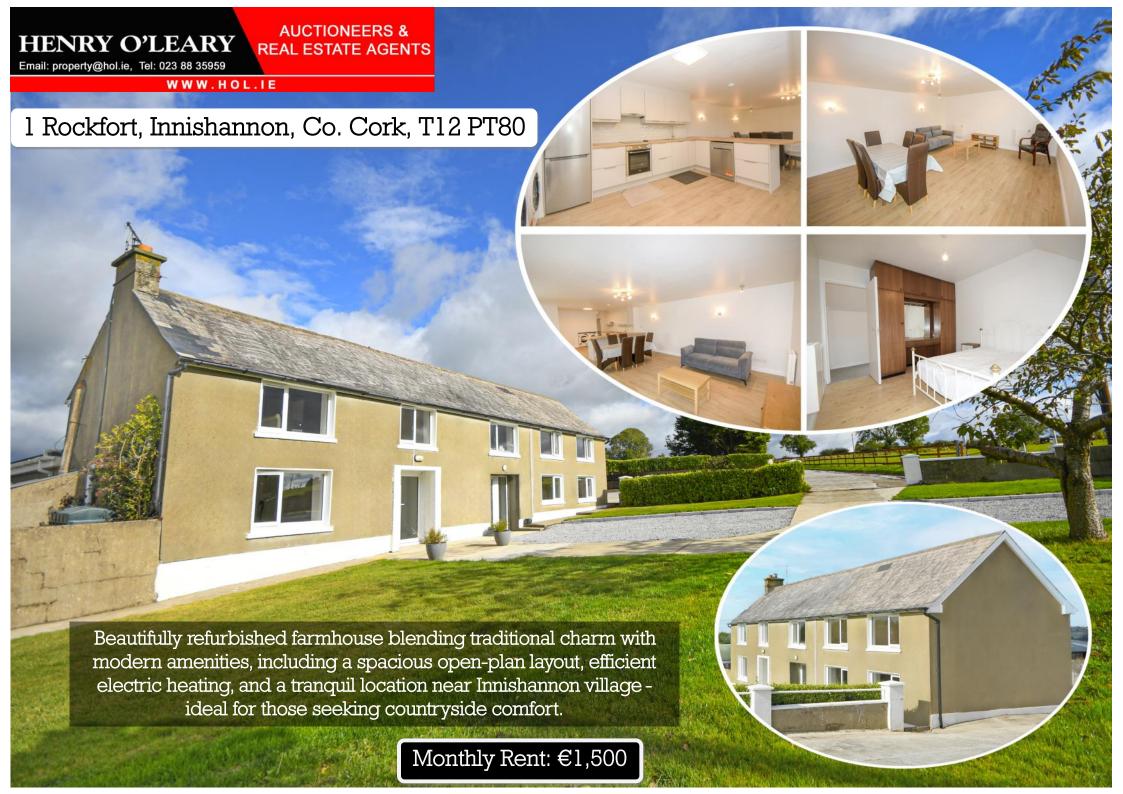

This newly renovated, semi-detached farmhouse combines traditional charm with modern amenities, offering a welcoming space ideal for those who appreciate a peaceful, rural lifestyle. Set in a quiet farming environment, this property is conveniently located just over 2 kilometres from the village of Innishannon and about 20 kilometres from Cork city, providing a serene retreat with easy access to nearby amenities.

The ground floor features a spacious, open-plan layout that includes the kitchen, dining, and living areas, creating a seamless flow perfect for everyday living and entertaining. The kitchen, fitted with new, modern units and appliances, opens into the dining and living spaces, creating a bright and sociable area. Newly installed economic electric radiators on both floors add to the comfort, providing efficient heating throughout the property.

Upstairs, the property includes three well-sized bedrooms and a bathroom, all presented in immaculate condition. The bedrooms are designed to make the most of natural light, adding to the cosy, warm atmosphere that permeates the entire house. The economic electric radiators continue upstairs, ensuring the home remains cosy during colder months.

This farmhouse is well-suited for a professional couple seeking a long-term home in a tranquil rural setting, with the added convenience of proximity to urban areas. Please note that pets are strictly not allowed.