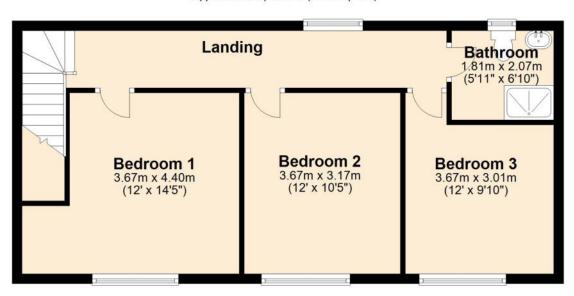

Upstairs, the property includes three well-sized bedrooms and a bathroom, all presented in immaculate condition. The bedrooms are designed to make the most of natural light, adding to the cosy, warm atmosphere that permeates the entire house. The economic electric radiators continue upstairs, ensuring the home remains cosy during colder months.

## **First Floor**

Approx. 53.1 sq. metres (572.1 sq. feet)

No responsibility is taken for any error omission or misunderstanding in these particulars which do not constitute an offer or contract. Services and appliances have not been tested and therefore no warranty is offered on their operational condition.