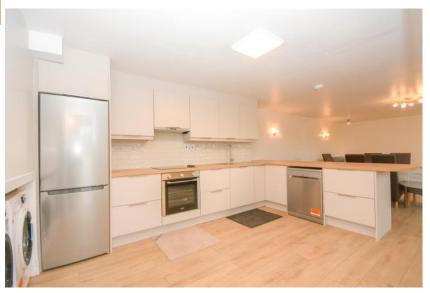

The ground floor features a spacious, open-plan layout that includes the kitchen, dining, and living areas, creating a seamless flow perfect for everyday living and entertaining. The kitchen, fitted with new, modern units and appliances, opens into the dining and living spaces, creating a bright and sociable area. Newly installed economic electric radiators on both floors add to the comfort, providing efficient heating throughout the property.