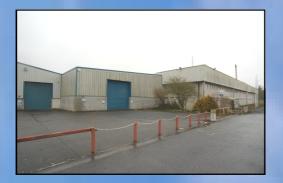

### Description:

The property comprises of a secure industrial/commercial premises with extensive forecourt and locked yard areas with office space also included.