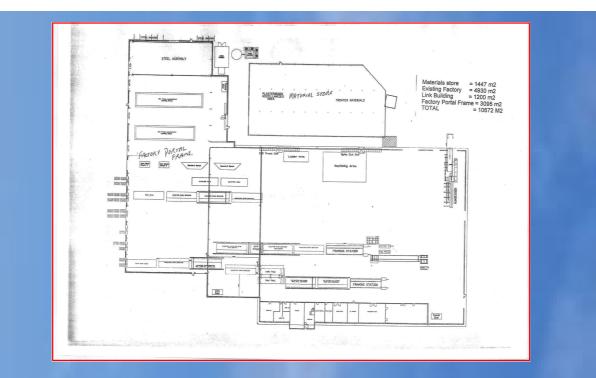

**Prime Industrial Space** 

c. 10,672 sq. m. c. 114,872 sq. ft.

### Description:

The property comprises of a secure industrial/commercial premises with extensive forecourt and locked yard areas with office space also included.