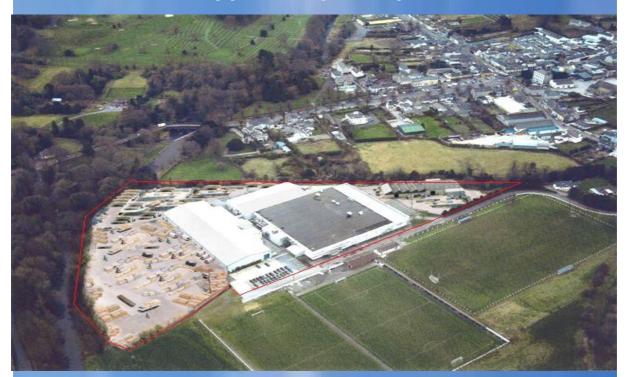

**Prime Industrial Space** 

c. 10,672 sq. m. c. 114,872 sq. ft.

# **CLOGH ROAD, CASTLECOMER, CO. KILKENNY**

## PRICE ON APPLICATION

This ideally located c. 3.29 hectare site, currently used as a timber frame Factory, comes to the market offering exceptional value and a unique opportunity for both development and continued industrial use. Its private, easy accessible & central location offers exceptional opportunity.