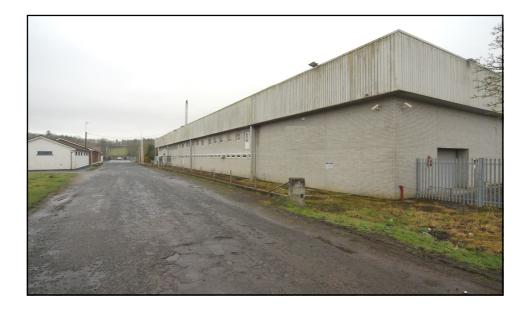

### Description:

The property comprises of a secure industrial/commercial premises with extensive forecourt and locked yard areas with office space also included.