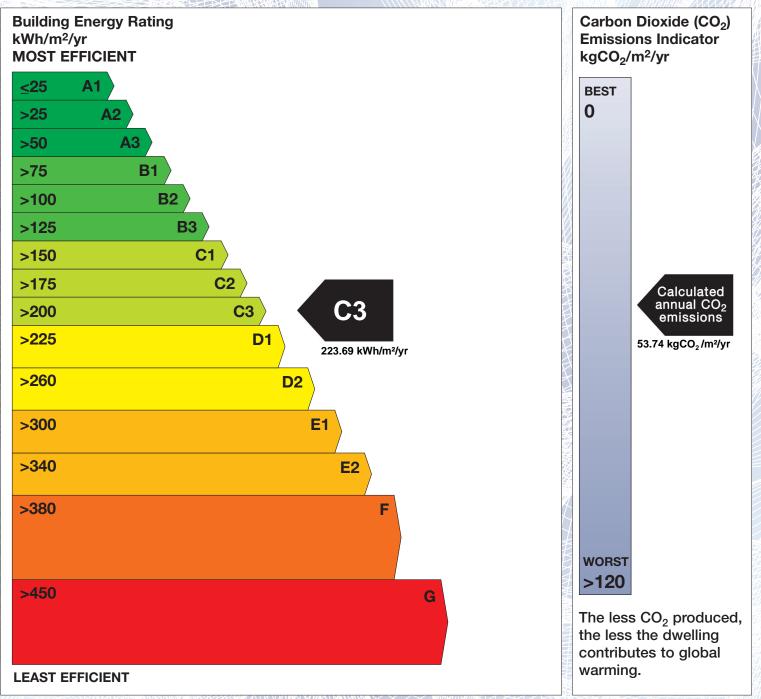

## **Building Energy Rating (BER)**

| BER for the building detailed below is:         |                                    | C3 |
|-------------------------------------------------|------------------------------------|----|
| Address                                         | 32 KEANES ROAD<br>WATERFORD CITY   |    |
| Eircode<br>BER Number                           | X91K6PR<br>115978439               |    |
| Date of Issue<br>Valid Until<br>Assessor Number | 10/11/2022<br>10/11/2032<br>105916 |    |
| Assessor Company No                             | 105819                             |    |

The Building Energy Rating (BER) is an indication of the energy performance of this dwelling. It covers energy use for space heating, water heating, ventilation and lighting, calculated on the basis of standard occupancy. It is expressed as primary energy use per unit floor area per year (kWh/m<sup>2</sup>/yr).

'A' rated properties are the most energy efficient and will tend to have the lowest energy bills.

**IMPORTANT:** This BER is calculated on the basis of data provided to and by the BER Assessor, and using the version of the assessment software quoted below. A future BER assigned to this dwelling may be different, as a result of changes to the dwelling or to the assessment software.