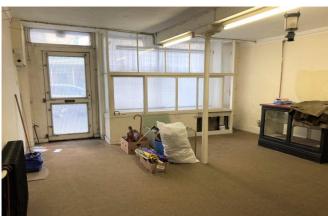

#### Accommodation Retail Premises

Shop Unit 5.943m x 2.659m (19'6" x 8'9"): Large display window

Store 4.550m x 6.724m (14'11" x 22'1"):