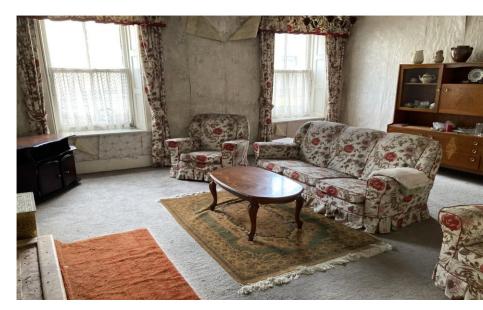

#### Residence

Hall 1.080m x 2.580m (3'7" x 8'6"): Carpeted stairs off.

Dining Room 4.034m x 4.925m (13'3" x 16'2"): Marley flooring.

**Kitchen** 4.366m x 3.850m (14'4" x 12'8"): Solid fuel cooker. Marley flooring.