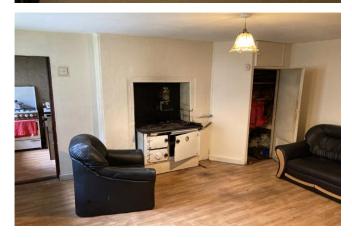

#### 1st Floor

Lounge 4.866m x 5.183m (16' x 17'): Carpeted. Fireplace.

Landing 5.080m x 1.683m (16'8" x 5'6"):

Bedroom 1 2.698m x 3.228m (8'10" x 10'7"):

Bathroom 3.003m x 4.597m (9'10" x 15'1"): Toilet, sink & bath. Part carpeted.