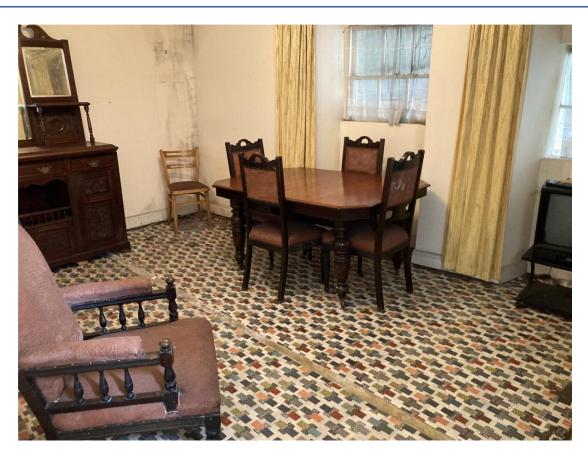

#### Residence

Hall 1.080m x 2.580m (3'7" x 8'6"): Carpeted stairs off.

Dining Room 4.034m x 4.925m (13'3" x 16'2"): Marley flooring.

**Kitchen** 4.366m x 3.850m (14'4" x 12'8"): Solid fuel cooker. Marley flooring.