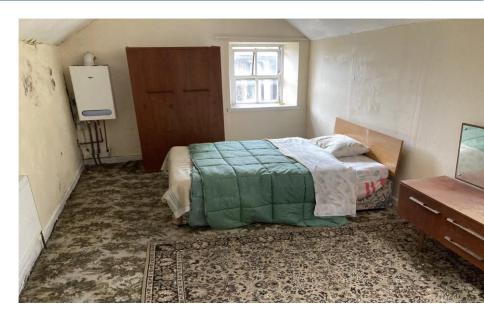

#### 1st Floor

Lounge 4.866m x 5.183m (16' x 17'): Carpeted. Fireplace.

Landing 5.080m x 1.683m (16'8" x 5'6"):

Bedroom 1 2.698m x 3.228m (8'10" x 10'7"):

Bathroom 3.003m x 4.597m (9'10" x 15'1"): Toilet, sink & bath. Part carpeted.

Bedroom 2 5.262m x 2.930m (17'3" x 9'7"): Carpeted. Gas burner. Stairs off to 2nd floor.