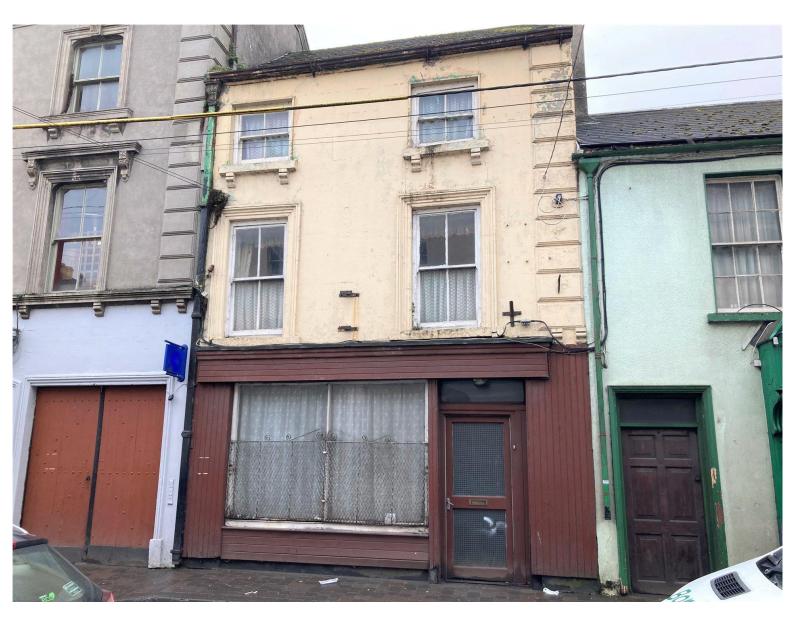

# For Sale Asking Price: €175,000

23 Duke St, Athy, Co Kildare R14 YY06

sherryfitz.ie

In a prime location, this expended three storey traditional town property offers enormous opportunity for a mix of residential/commercial uses. It boasts a retail unit on ground floor, gated entrance into a secure yard area offering on-site parking and generous on-site storage facilities

The residence proper extends over all floors benefitting from gas fired central heating and all mains' services.

The entire requires complete upgrading to provide modern day standards

#### Accommodation Retail Premises

Shop Unit 5.943m x 2.659m (19'6" x 8'9"): Large display window

Store 4.550m x 6.724m (14'11" x 22'1"):