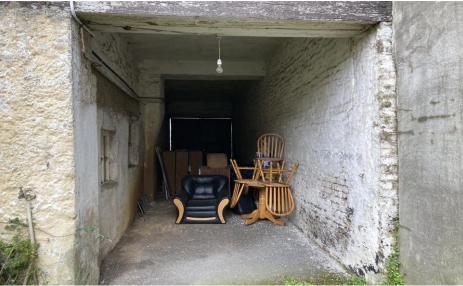

#### 2nd Floor

**Bedroom 3** 5.628m x 5.170m (18'6" x 17'): Carpeted. Fireplace.

Shed 1 4.696m x 7.364m (15'5" x 24'2"):

Shed 2 7.400m x 5.210m (24'3" x 17'1"):

NEGOTIATOR

Louise McKillen Sherry FitzGerald McDermott Stanhope Street, Athy, Co Kildare T: 059 8632797 E: athy@sfmcdermott.ie