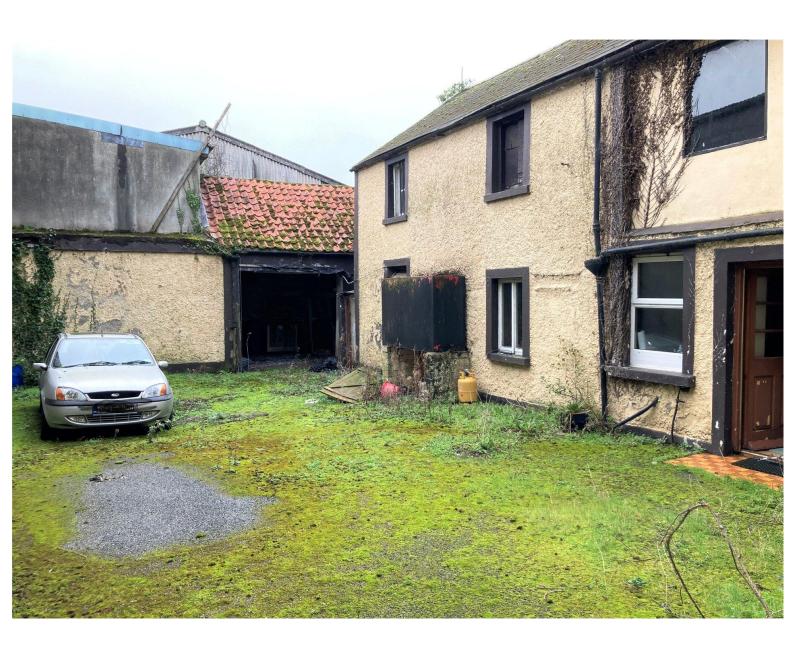

# For Sale Asking Price: €175,000

23 Duke St, Athy, Co Kildare R14 YY06

sherryfitz.ie

In a prime location, this expended three storey traditional town property offers enormous opportunity for a mix of residential/commercial uses. It boasts a retail unit on ground floor, gated entrance into a secure yard area offering on-site parking and generous on-site storage facilities

### **Special Features & Services**

- Gas fired central heating
- Prime location
- Large private yard
- Some replacement windows