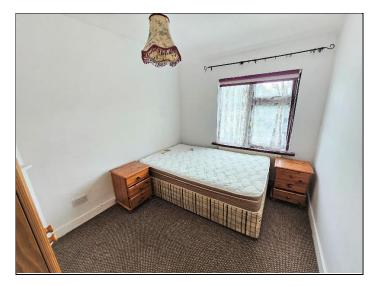

## Accommodation

| Entrance Hall | 6.6m x 1.2m | Tiled floor.                       |
|---------------|-------------|------------------------------------|
| Living Room   | 6.6m x 3.1m | Fireplace. Laminate wood flooring. |
| Kitchen       | 3.8m x 3.9m | Tiled floor.                       |
| Shower Room   | 2.1m x 0.8m | Tiled floor.                       |
| Guest WC      | 1.4m x 0.8m | Tiled floor.                       |
| 1st Floor     |             |                                    |
| Bedroom No.1  | 5.0m x 3.2m | Fitted wardrobe                    |
| Bedroom No.2  | 3.3m x 2.5m |                                    |
| Bathroom      | 2.4m x 2.3m |                                    |
|               |             |                                    |

Living Room

Kitchen / Dining Room

Bedroom No.1

Bedroom No.2

Bathroom

Rear Garden