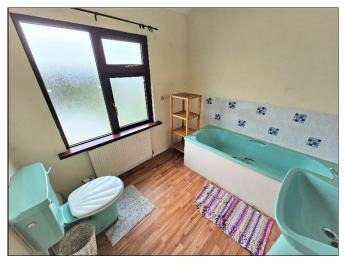

## Accommodation

| Entrance Hall | 6.6m x 1.2m | Tiled floor.                       |
|---------------|-------------|------------------------------------|
| Living Room   | 6.6m x 3.1m | Fireplace. Laminate wood flooring. |
| Kitchen       | 3.8m x 3.9m | Tiled floor.                       |
| Shower Room   | 2.1m x 0.8m | Tiled floor.                       |
| Guest WC      | 1.4m x 0.8m | Tiled floor.                       |
| 1st Floor     |             |                                    |
| Bedroom No.1  | 5.0m x 3.2m | Fitted wardrobe                    |
| Bedroom No.2  | 3.3m x 2.5m |                                    |
| Bathroom      | 2.4m x 2.3m |                                    |
|               |             |                                    |

Living Room

Kitchen / Dining Room

Bedroom No.1

Bedroom No.2

Bathroom

Rear Garden