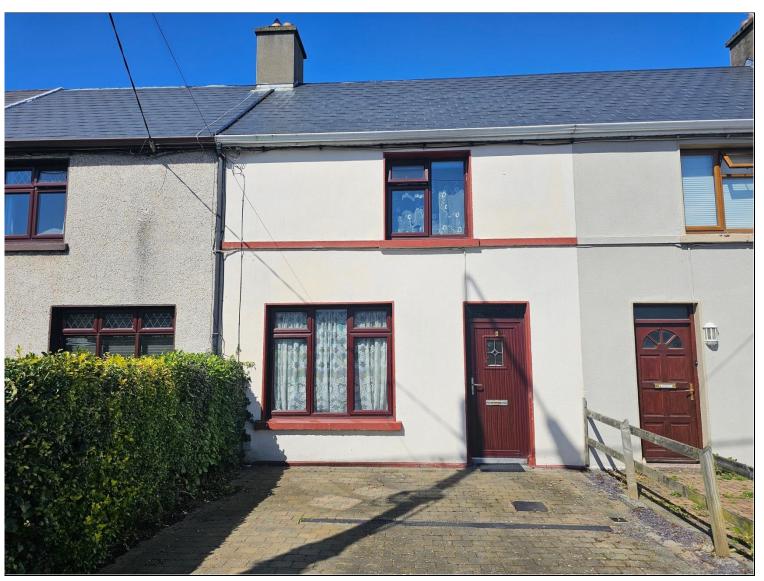

# 6 Saint Anne's Terrace, Sligo F91 XWF3 **2 Bedroom Terrace House 83m<sup>2</sup> / 893 ft<sup>2</sup>** Guide Price: €169,000

Excellent 2 bedroom terrace house in this most convenient location close to Sligo town centre, within strolling distance of all amenities. The property has the benefit of a spacious kitchen extension to the rear. Features include oil fired central heating, double glazing throughout, and a new roof was fitted in recent years. Paved driveway with private off street parking for two cars.