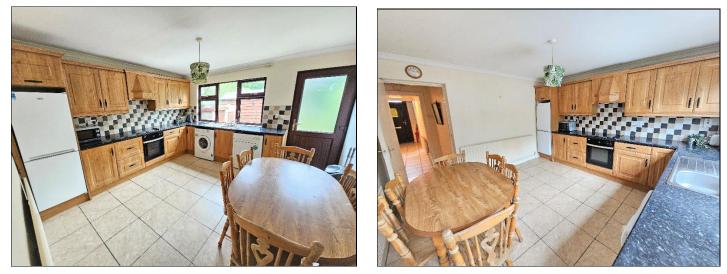

## Accommodation

| Entrance Hall | 6.6m x 1.2m | Tiled floor.                       |
|---------------|-------------|------------------------------------|
| Living Room   | 6.6m x 3.1m | Fireplace. Laminate wood flooring. |
| Kitchen       | 3.8m x 3.9m | Tiled floor.                       |
| Shower Room   | 2.1m x 0.8m | Tiled floor.                       |
| Guest WC      | 1.4m x 0.8m | Tiled floor.                       |
| 1st Floor     |             |                                    |
| Bedroom No.1  | 5.0m x 3.2m | Fitted wardrobe                    |
| Bedroom No.2  | 3.3m x 2.5m |                                    |
| Bathroom      | 2.4m x 2.3m |                                    |
|               |             |                                    |

Living Room

Kitchen / Dining Room

Bedroom No.1

Bedroom No.2

Bathroom

Rear Garden