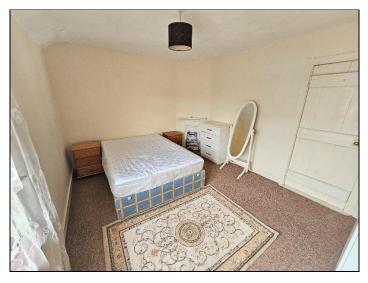

## Accommodation

| Entrance Hall | 6.6m x 1.2m | Tiled floor.                       |
|---------------|-------------|------------------------------------|
| Living Room   | 6.6m x 3.1m | Fireplace. Laminate wood flooring. |
| Kitchen       | 3.8m x 3.9m | Tiled floor.                       |
| Shower Room   | 2.1m x 0.8m | Tiled floor.                       |
| Guest WC      | 1.4m x 0.8m | Tiled floor.                       |
| 1st Floor     |             |                                    |
| Bedroom No.1  | 5.0m x 3.2m | Fitted wardrobe                    |
| Bedroom No.2  | 3.3m x 2.5m |                                    |
| Bathroom      | 2.4m x 2.3m |                                    |
|               |             |                                    |

Living Room

Kitchen / Dining Room

Bedroom No.1

Bedroom No.2

Bathroom

Rear Garden