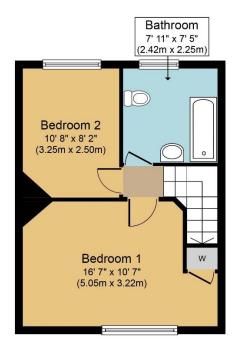

## Accommodation

| Entrance Hall | 6.6m x 1.2m | Tiled floor.                       |
|---------------|-------------|------------------------------------|
| Living Room   | 6.6m x 3.1m | Fireplace. Laminate wood flooring. |
| Kitchen       | 3.8m x 3.9m | Tiled floor.                       |
| Shower Room   | 2.1m x 0.8m | Tiled floor.                       |
| Guest WC      | 1.4m x 0.8m | Tiled floor.                       |
| 1st Floor     |             |                                    |
| Bedroom No.1  | 5.0m x 3.2m | Fitted wardrobe                    |
| Bedroom No.2  | 3.3m x 2.5m |                                    |
| Bathroom      | 2.4m x 2.3m |                                    |
|               |             |                                    |

### Floor Plan – For Indicative Purposes Only