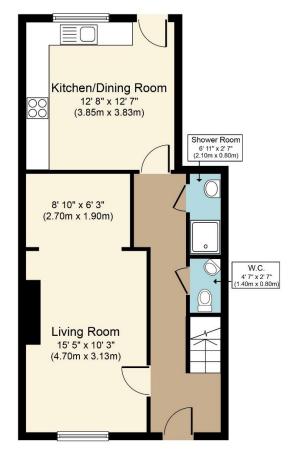

## Accommodation

| Entrance Hall | 6.6m x 1.2m | Tiled floor.                       |
|---------------|-------------|------------------------------------|
| Living Room   | 6.6m x 3.1m | Fireplace. Laminate wood flooring. |
| Kitchen       | 3.8m x 3.9m | Tiled floor.                       |
| Shower Room   | 2.1m x 0.8m | Tiled floor.                       |
| Guest WC      | 1.4m x 0.8m | Tiled floor.                       |
| 1st Floor     |             |                                    |
| Bedroom No.1  | 5.0m x 3.2m | Fitted wardrobe                    |
| Bedroom No.2  | 3.3m x 2.5m |                                    |
| Bathroom      | 2.4m x 2.3m |                                    |
|               |             |                                    |

### Floor Plan – For Indicative Purposes Only