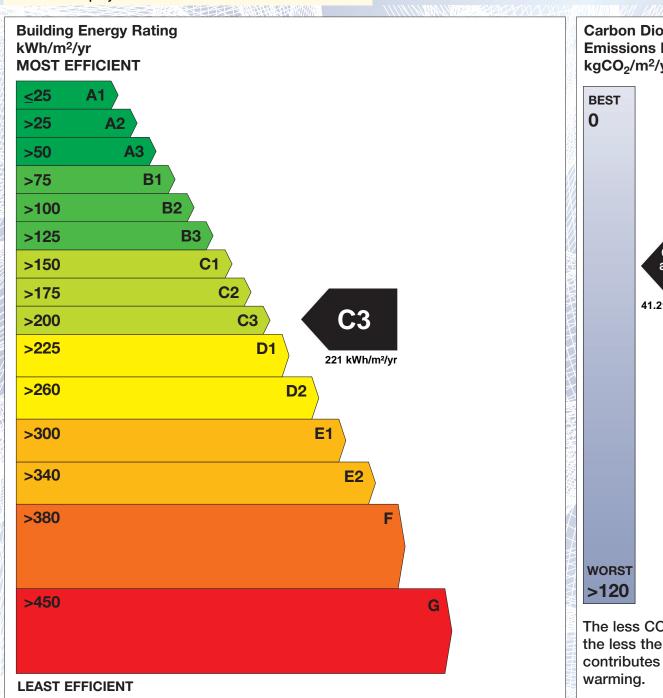

## BER for the building detailed below is:

**C3** 

| Address             | 34 ARD LORCAIN<br>STILLORGAN<br>CO. DUBLIN |
|---------------------|--------------------------------------------|
| BER Number          | 111073599                                  |
| Date of Issue       | 04/05/2018                                 |
| Valid Until         | 04/05/2028                                 |
| Assessor Number     | 103343                                     |
| Assessor Company No | 103343                                     |

The Building Energy Rating (BER) is an indication of the energy performance of this dwelling. It covers energy use for space heating, water heating, ventilation and lighting, calculated on the basis of standard occupancy. It is expressed as primary energy use per unit floor area per year (kWh/m²/yr).

'A' rated properties are the most energy efficient and will tend to have the lowest energy bills.

Carbon Dioxide (CO<sub>2</sub>) **Emissions Indicator** kgCO<sub>2</sub>/m<sup>2</sup>/yr Calculated annual CO2 emissions 41.21 kgCO<sub>2</sub>/m<sup>2</sup>/yr The less CO<sub>2</sub> produced, the less the dwelling contributes to global