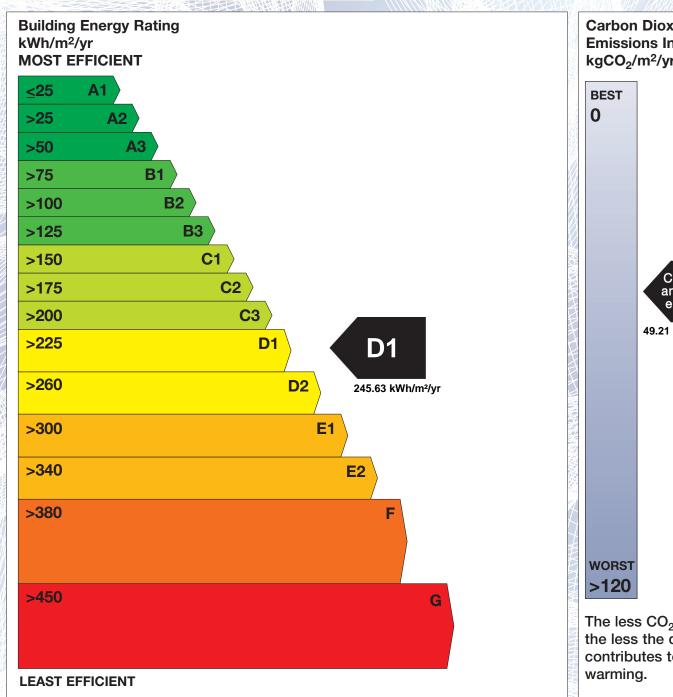

## BER for the building detailed below is:

**D1** 

| Address             | 27 VIOLET HILL DRIVE<br>GLASNEVIN<br>DUBLIN 11 |
|---------------------|------------------------------------------------|
| Eircode             | D11F8N6                                        |
| BER Number          | 117295865                                      |
| Date of Issue       | 26/03/2024                                     |
| Valid Until         | 26/03/2034                                     |
| Assessor Number     | 108511                                         |
| Assessor Company No | 108511                                         |

The Building Energy Rating (BER) is an indication of the energy performance of this dwelling. It covers energy use for space heating, water heating, ventilation and lighting, calculated on the basis of standard occupancy. It is expressed as primary energy use per unit floor area per year (kWh/m²/yr).

'A' rated properties are the most energy efficient and will tend to have the lowest energy bills.

Carbon Dioxide (CO<sub>2</sub>) **Emissions Indicator** kgCO<sub>2</sub>/m<sup>2</sup>/yr Calculated annual CO2 emissions 49.21 kgCO<sub>2</sub>/m<sup>2</sup>/yr The less CO<sub>2</sub> produced, the less the dwelling contributes to global