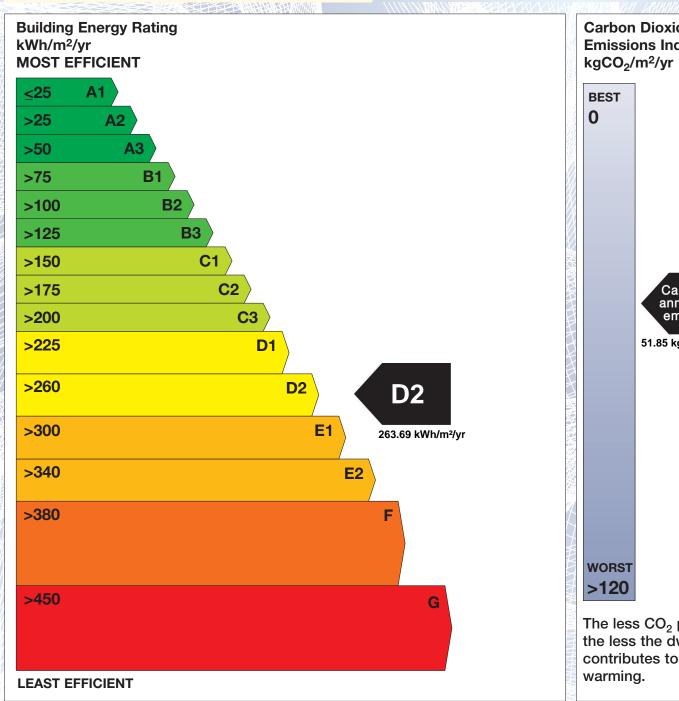

## **Building Energy Rating (BER)**

BER for the building detailed below is:

**D2** 

| Address             | 48 ABBEYFIELDS<br>MILLTOWN ROAD<br>DUBLIN 6 |
|---------------------|---------------------------------------------|
| BER Number          | 111860276                                   |
| Date of Issue       | 19/02/2019                                  |
| Valid Until         | 19/02/2029                                  |
| Assessor Number     | 105556                                      |
| Assessor Company No | 105556                                      |

'A' rated properties are the most energy efficient and will tend to have the lowest energy bills.

Carbon Dioxide (CO<sub>2</sub>) **Emissions Indicator** Calculated annual CO<sub>2</sub> emissions 51.85 kgCO<sub>2</sub>/m<sup>2</sup>/yr The less CO<sub>2</sub> produced, the less the dwelling contributes to global