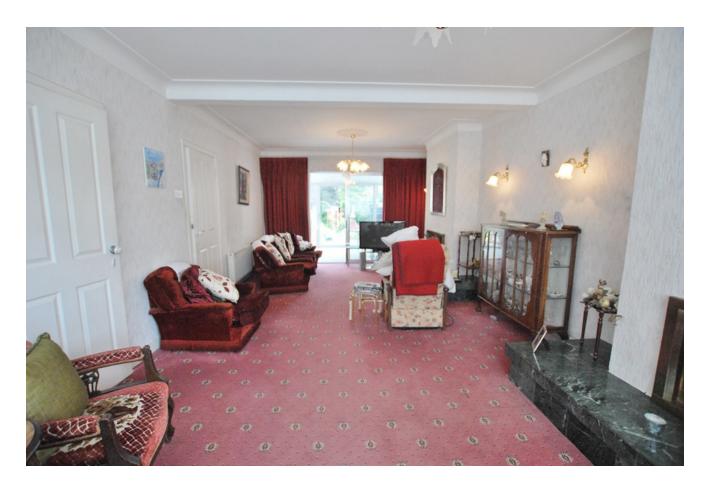

#### LOUNGE

25'5" x 12'7" (7.8m x 3.9m)

Large open plan room, feature fireplace, carpet to floor, sliding door to sun room and access to kitchen.