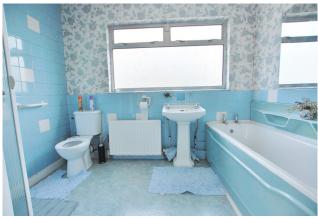

## **BATHROOM**

9.5'4" x 6'8" (2.9m x 6.9m)

Fitted bathroom with w.c, whb and bath with shower cubicle and Trition shower.