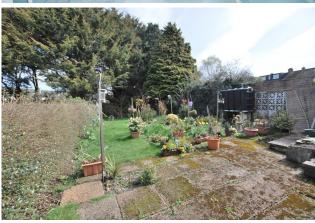

Interior living accommodation of c. 1,475 sq ft comprises of entrance hallway, large lounge, extended kitchen/breakfast room, rear sun room, three double bedrooms and main family bathroom. The rear garden is most generous in size c. 70 ft long and being bounded by mature trees and hedging is completely private. The side garage gives further scope to extend subject to necessary planning permission. All in all no. 62 will require modernisation by its new owner but boasts magnificent potential to be transformed into a stunning family home. Viewing is highly advised.

## **OUTSIDE REAR**

Private rear garden, bounded by mature trees and hedging and large laminate area.