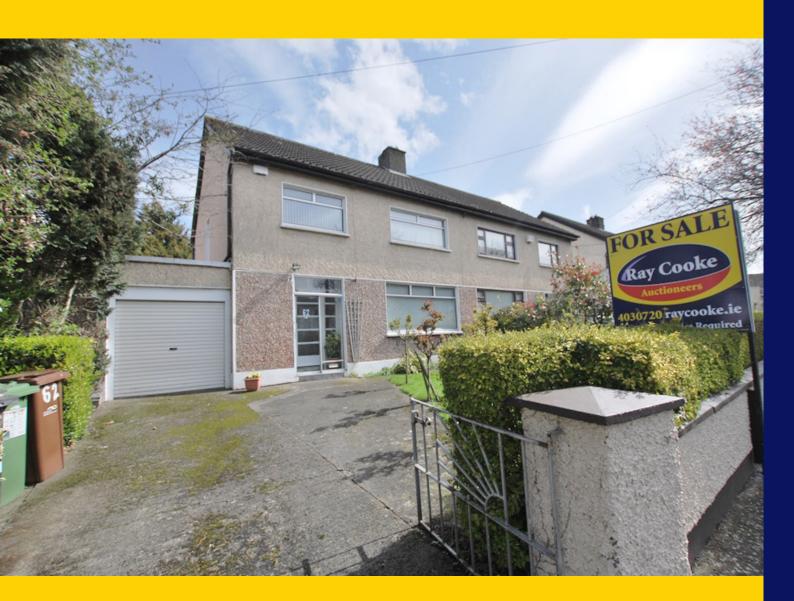

# **FOR SALE**

BY PRIVATE TREATY

62 Laurel Park, Clondalkin, Dublin 22

Three Bedroom Semi Detached c.137sq.m. /1,475sq.ft.

BER F

Price: €360,000 raycooke.ie

## **DESCRIPTION**

RAY COOKE AUCTIONEERS are delighted to present this extended three bedroom semi detached family home to the market in one of Clondalkin's more mature and sought after housing developments. Laurel Park is ideally situated right in the heart of Clondalkin Village and within arm's reach you will find a variety of bars & cafes, primary & secondary schools, and local shops & shopping centres. The M50 Motorway is found merely minutes by car and The Red Cow Luas Terminus is within walking distance; the location is truly next to none.

Interior living accommodation of c. 1,475 sq ft comprises of entrance hallway, large lounge, extended kitchen/breakfast room, rear sun room, three double bedrooms and main family bathroom. The rear garden is most generous in size c. 70 ft long and being bounded by mature trees and hedging is completely private. The side garage gives further scope to extend subject to necessary planning permission. All in all no. 62 will require modernisation by its new owner but boasts magnificent potential to be transformed into a stunning family home. Viewing is highly advised.

## **OUTSIDE FRONT**

Concetre driveway with side lawn garden, garage access and bounded by mature trees and hedges.