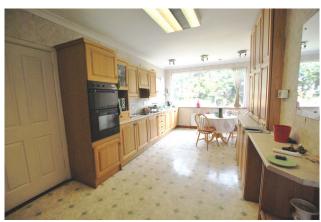

## KITCEHN/ BREAKFASTROOM

19.6 x 11'1" (6m x 3.4m)

Lino to floor, fitted kitchen with extensive storage space and access to garage.