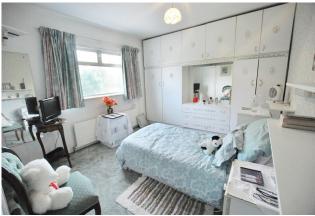

#### **BEDROOM 1**

11'4' x 10'4" (3.5m x 3.2m)

Double bedroom to the front of the property, carpet to floor and built in wardrobes.

## **BEDROOM 2**

14'4" x 11'8" (4.4m x 3.6m)

Double bedroom to the front of the property, carpet to floor, and wall of built in wardrobes.

### **BEDROOM 3**

11.1" x 10'4" (3.4m x 3.2m)

Double bedroom to the rear of the proerty, carpet to floor and wall of built in wardrobes.