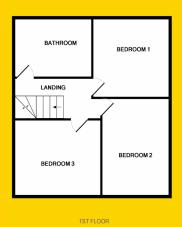

## **FLOOR PLANS**

#### **BEDROOM 1**

11'4' x 10'4" (3.5m x 3.2m)

Double bedroom to the front of the property, carpet to floor and built in wardrobes.

## **BEDROOM 2**

14'4" x 11'8" (4.4m x 3.6m)

Double bedroom to the front of the property, carpet to floor, and wall of built in wardrobes.

### **BEDROOM 3**

11.1" x 10'4" (3.4m x 3.2m)

Double bedroom to the rear of the proerty, carpet to floor and wall of built in wardrobes.

## **BATHROOM**

9.5'4" x 6'8" (2.9m x 6.9m)

Fitted bathroom with w.c, whb and bath with shower cubicle and Trition shower.