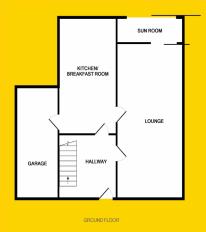

## **FLOOR PLANS**

### **HALLWAY**

10'8" x 9'5" (3.3m x 9.5m)

Front storm porch, carpet to floor, cloakroom and access to lounge and kitchen.

#### LOUNGE

25'5" x 12'7" (7.8m x 3.9m)

Large open plan room, feature fireplace, carpet to floor, sliding door to sun room and access to kitchen.

### **SUNROOM**

12'4" x 7'2" (3.8m x 2.2m)

Carpet to floor and sliding door to the rear garden.

## KITCEHN/ BREAKFASTROOM

19.6 x 11'1" (6m x 3.4m)

Lino to floor, fitted kitchen with extensive storage space and access to garage.