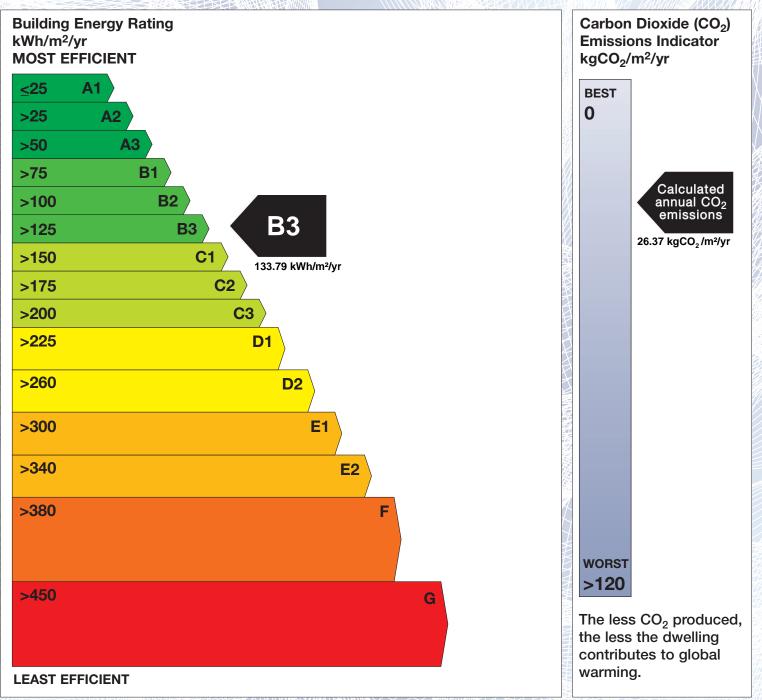

## **Building Energy Rating (BER)**

| BER for the building detailed below is: |                                                                       | <b>B</b> 3 |
|-----------------------------------------|-----------------------------------------------------------------------|------------|
| Address                                 | APT 11 CAIRNBROOK VIEW<br>GLENAMUCK ROAD<br>CARRICKMINES<br>DUBLIN 18 |            |
| BER Number                              | 101384782                                                             |            |
| Date of Issue                           | 17/12/2009                                                            |            |
| Valid Until                             | 17/12/2019                                                            |            |
| Assessor Number                         | 100944                                                                |            |
| Assessor Company No                     | 100943                                                                | MINNE      |

The Building Energy Rating (BER) is an indication of the energy performance of this dwelling. It covers energy use for space heating, water heating, ventilation and lighting, calculated on the basis of standard occupancy. It is expressed as primary energy use per unit floor area per year (kWh/m<sup>2</sup>/yr).

'A' rated properties are the most energy efficient and will tend to have the lowest energy bills.

**IMPORTANT:** This BER is calculated on the basis of data provided to and by the BER Assessor, and using the version of the assessment software quoted below. A future BER assigned to this dwelling may be different, as a result of changes to the dwelling or to the assessment software.