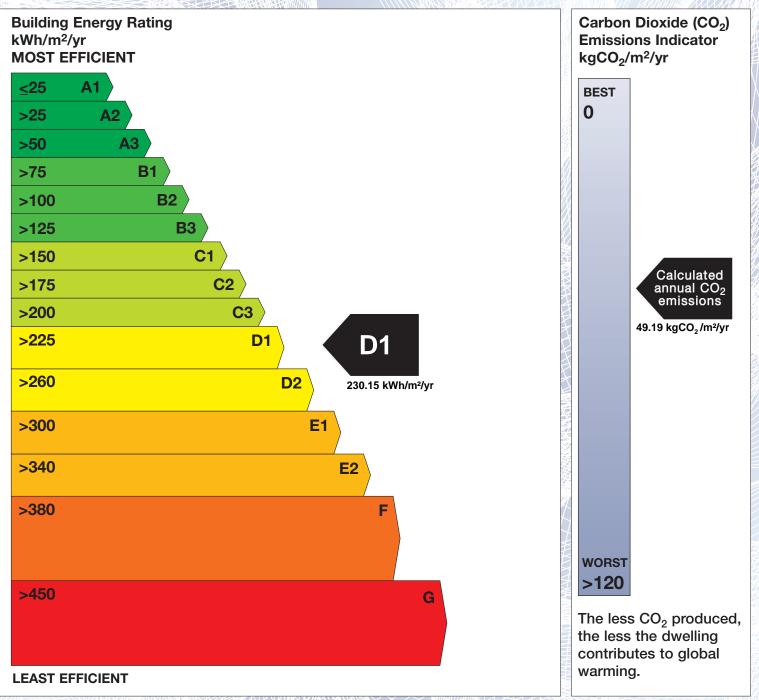

## **Building Energy Rating (BER)**

| BER for the building detailed below is: |                                                              | D1    |
|-----------------------------------------|--------------------------------------------------------------|-------|
| Address                                 | FERNHILL COTTAGE<br>KILGOBBIN LANE<br>STEPASIDE<br>DUBLIN 18 |       |
| BER Number                              | 108744376                                                    |       |
| Date of Issue                           | 20/06/2016                                                   |       |
| Valid Until                             | 20/06/2026                                                   |       |
| Assessor Number                         | 105161                                                       |       |
| Assessor Company No                     | 105161                                                       | KUNUM |

The Building Energy Rating (BER) is an indication of the energy performance of this dwelling. It covers energy use for space heating, water heating, ventilation and lighting, calculated on the basis of standard occupancy. It is expressed as primary energy use per unit floor area per year (kWh/m<sup>2</sup>/yr).

'A' rated properties are the most energy efficient and will tend to have the lowest energy bills.

**IMPORTANT:** This BER is calculated on the basis of data provided to and by the BER Assessor, and using the version of the assessment software quoted below. A future BER assigned to this dwelling may be different, as a result of changes to the dwelling or to the assessment software.