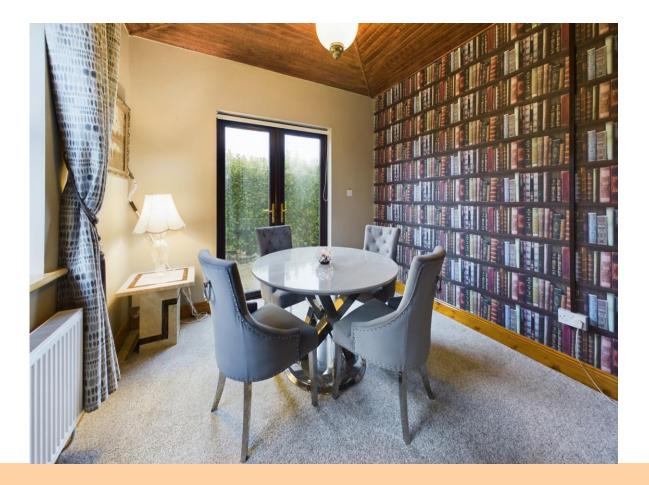

naughton Auctioneers on 090-6663700

#### **Entrance Hall**

3'3" (0.99m) x 11'9" (3.58m)

#### Living Room

14'5" (4.39m) x 11'8" (3.56m)

### Kitchen

4'9" (1.45m) x 21'8" (6.6m)

### **Dining Room**

10'6" (3.2m) x 10'7" (3.23m)

#### Bedroom 1

10'8" (3.25m) x 12'8" (3.86m)

#### Bedroom 2

7'2" (2.18m) x 11'7" (3.53m)

#### Bedroom 3

6'8" (2.03m) x 10'6" (3.2m)

#### Bathroom

7'0" (2.13m) x 9'6" (2.9m)

#### **Adjoining Garage**

12'2" (3.71m) x 11'4" (3.45m)

## **OTHER FEATURES**

- Large c. 0.66 Acre Mature Site
- Laid Lawns to front & sides
- Timber Garden Shed to side (13`10" x 7`9")
- Adjoining Garage to rear
- Solid Fuel Central Heating
- External walls & attic drylined & insulated
- Double Glazed Windows & Doors













Killerr, Ballintubber, Co. Roscommon. F45 NX50









Killerr, Ballintubber, Co. Roscommon. F45 NX50























Office: Main Street, Athleague, Co. Roscommon. F42 TW70 Tel: 090-6663700 Email: info@connaughtonauctioneers.ie