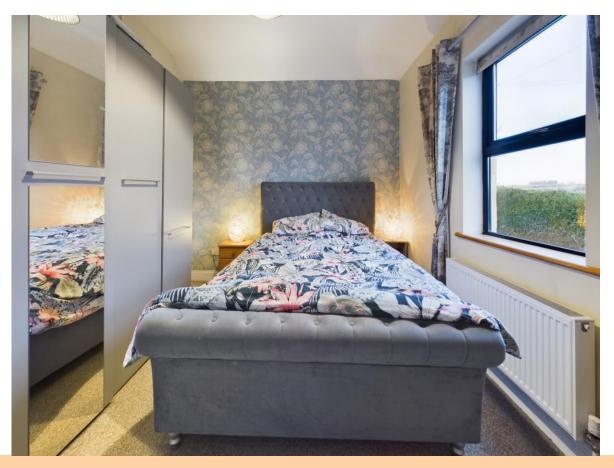

#### Bedroom 1

10'8" (3.25m) x 12'8" (3.86m)

#### Bedroom 2

7'2" (2.18m) x 11'7" (3.53m)

#### Bedroom 3

6'8" (2.03m) x 10'6" (3.2m)