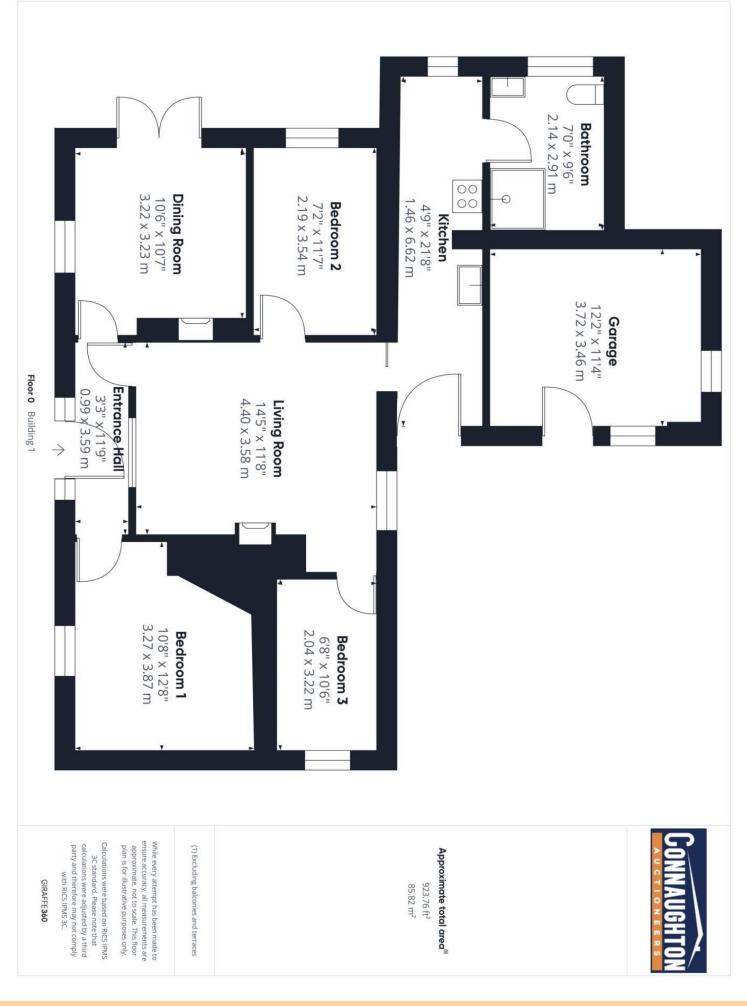

Accommodation includes entrance hall, living room, kitchen, dining room, bathroom, three bedrooms & adjoining garage.

Viewing comes highly recommended and is by appointment only with the auctioneer. For further details & viewings, contact Connaughton Auctioneers on 090-6663700

#### **Entrance Hall**

3'3" (0.99m) x 11'9" (3.58m)

#### Living Room

14'5" (4.39m) x 11'8" (3.56m)

### Kitchen

4'9" (1.45m) x 21'8" (6.6m)

### **Dining Room**

10'6" (3.2m) x 10'7" (3.23m)

#### Bedroom 1

10'8" (3.25m) x 12'8" (3.86m)

#### Bedroom 2

7'2" (2.18m) x 11'7" (3.53m)

#### Bedroom 3

6'8" (2.03m) x 10'6" (3.2m)

#### Bathroom

7'0" (2.13m) x 9'6" (2.9m)

#### **Adjoining Garage**

12'2" (3.71m) x 11'4" (3.45m)