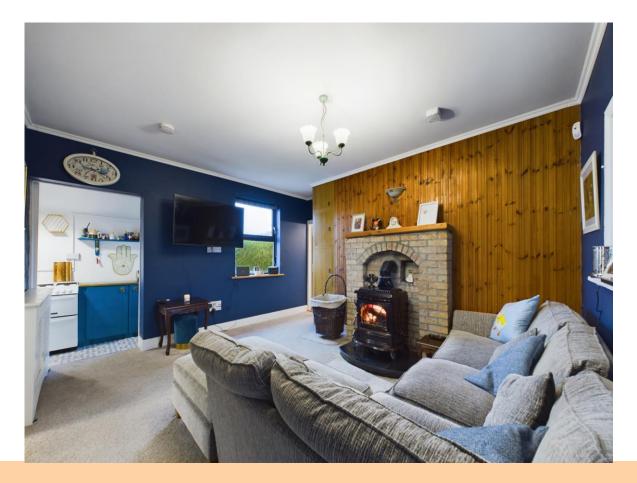

#### Living Room

14'5" (4.39m) x 11'8" (3.56m)

### **Dining Room**

10'6" (3.2m) x 10'7" (3.23m)