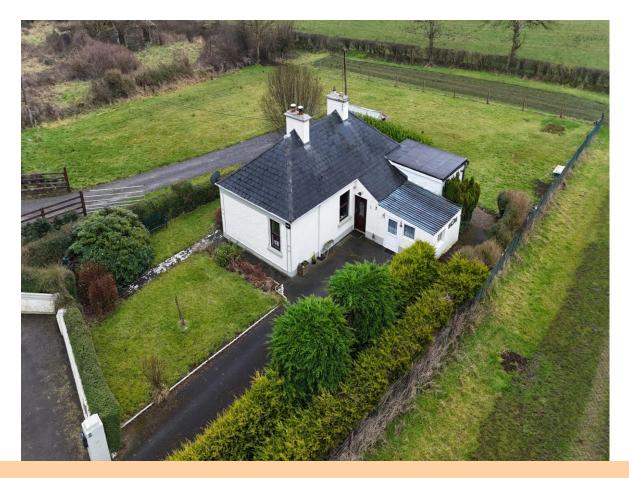

# **Price Region:** Offers in Excess of €150,000

Connaughton Auctioneers presents to market this charming three bungalow residence in pristine condition throughout standing on c. 0.66 acre mature site with stunning views of the surrounding countryside.. The property is located in a much sought after area c. 3.5 km from Ballintubber village, c. 11.5 km from Castlerea Town and c. 13 km from Roscommon Town. This property would be perfect for a first-time buyer or for someone looking to downsize to a smaller more manageable property.

## **OTHER FEATURES**

- Large c. 0.66 Acre Mature Site
- Laid Lawns to front & sides
- Timber Garden Shed to side (13`10" x 7`9")
- Adjoining Garage to rear
- Solid Fuel Central Heating
- External walls & attic drylined & insulated
- Double Glazed Windows & Doors