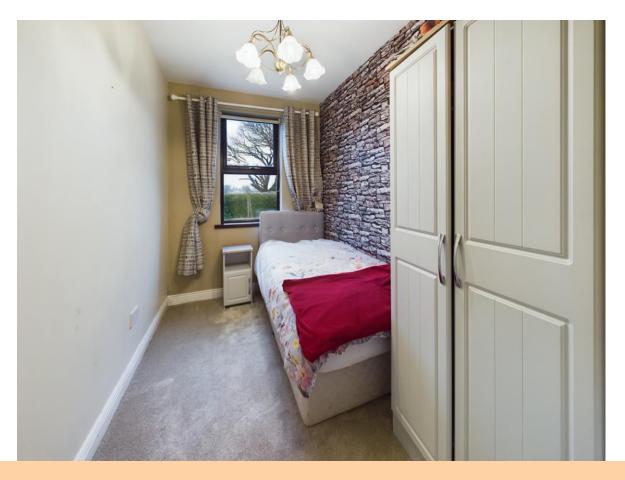

#### Bedroom 1

10'8" (3.25m) x 12'8" (3.86m)

#### Bedroom 2

7'2" (2.18m) x 11'7" (3.53m)

#### Bedroom 3

6'8" (2.03m) x 10'6" (3.2m)