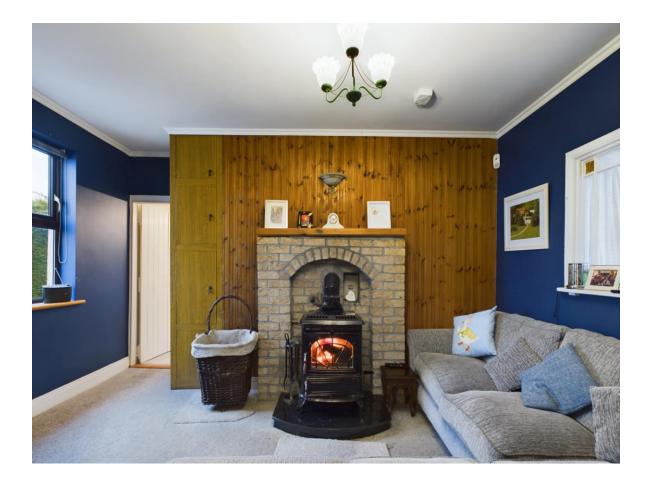

uctioneer. For further details & viewings, contact Connaughton Auctioneers on 090-6663700

#### **Entrance Hall**

3'3" (0.99m) x 11'9" (3.58m)

#### Living Room

14'5" (4.39m) x 11'8" (3.56m)

### Kitchen

4'9" (1.45m) x 21'8" (6.6m)

### **Dining Room**

10'6" (3.2m) x 10'7" (3.23m)

#### Bedroom 1

10'8" (3.25m) x 12'8" (3.86m)

#### Bedroom 2

7'2" (2.18m) x 11'7" (3.53m)

#### Bedroom 3

6'8" (2.03m) x 10'6" (3.2m)

#### Bathroom

7'0" (2.13m) x 9'6" (2.9m)

#### **Adjoining Garage**

12'2" (3.71m) x 11'4" (3.45m)

## **OTHER FEATURES**

- Large c. 0.66 Acre Mature Site
- Laid Lawns to front & sides
- Timber Garden Shed to side (13`10" x 7`9")
- Adjoining Garage to rear
- Solid Fuel Central Heating
- External walls & attic drylined & insulated
- Double Glazed Windows & Doors













Killerr, Ballintubber, Co. Roscommon. F45 NX50









Killerr, Ballintubber, Co. Roscommon. F45 NX50























Office: Main Street, Athleague, Co. Roscommon. F42 TW70 Tel: 090-6663700 Email: info@connaughtonauctioneers.ie