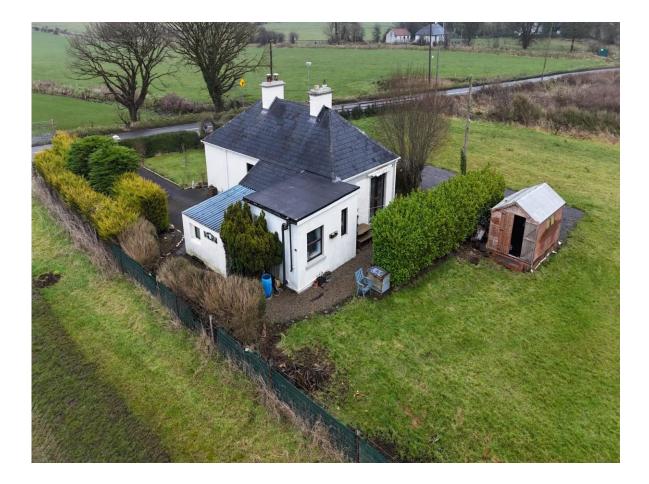

# **Price Region:** Offers in Excess of €150,000

Connaughton Auctioneers presents to market this charming three bungalow residence in pristine condition throughout standing on c. 0.66 acre mature site with stunning views of the surrounding countryside.. The property is located in a much sought after area c. 3.5 km from Ballintubber village, c. 11.5 km from Castlerea Town and c. 13 km from Roscommon Town. This property would be perfect for a first-time buyer or for someone looking to downsize to a smaller more manageable property.

## **OTHER FEATURES**

- Large c. 0.66 Acre Mature Site
- Laid Lawns to front & sides
- Timber Garden Shed to side (13`10" x 7`9")
- Adjoining Garage to rear
- Solid Fuel Central Heating
- External walls & attic drylined & insulated
- Double Glazed Windows & Doors