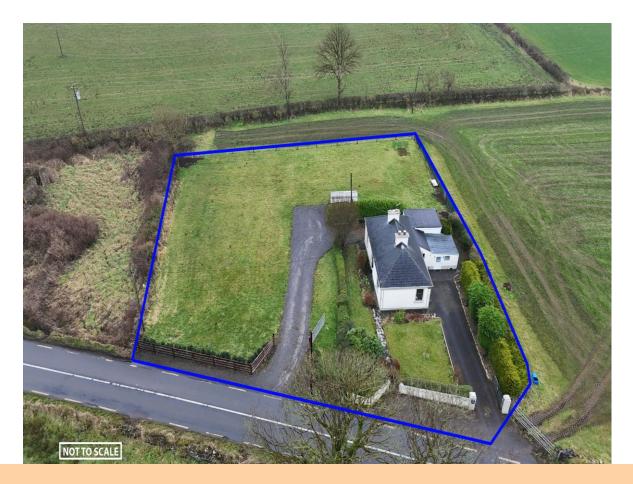

# **Price Region:** Offers in Excess of €150,000

Connaughton Auctioneers presents to market this charming three bungalow residence in pristine condition throughout standing on c. 0.66 acre mature site with stunning views of the surrounding countryside.. The property is located in a much sought after area c. 3.5 km from Ballintubber village, c. 11.5 km from Castlerea Town and c. 13 km from Roscommon Town. This property would be perfect for a first-time buyer or for someone looking to downsize to a smaller more manageable property.

## **OTHER FEATURES**

- Large c. 0.66 Acre Mature Site
- Laid Lawns to front & sides
- Timber Garden Shed to side (13`10" x 7`9")
- Adjoining Garage to rear
- Solid Fuel Central Heating
- External walls & attic drylined & insulated
- Double Glazed Windows & Doors