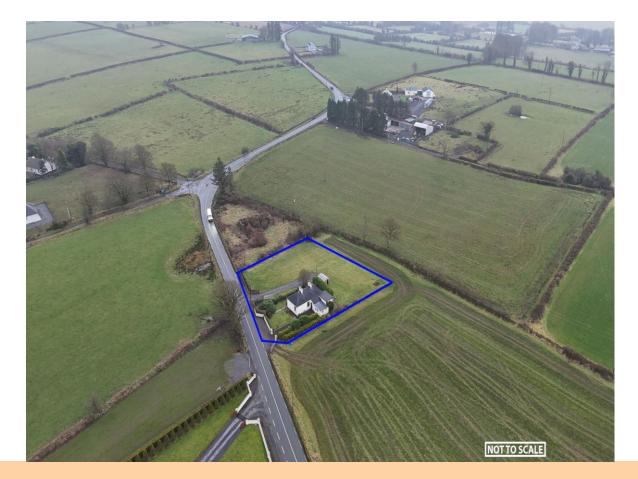

# **Price Region:** Offers in Excess of €150,000

Connaughton Auctioneers presents to market this charming three bungalow residence in pristine condition throughout standing on c. 0.66 acre mature site with stunning views of the surrounding countryside.. The property is located in a much sought after area c. 3.5 km from Ballintubber village, c. 11.5 km from Castlerea Town and c. 13 km from Roscommon Town. This property would be perfect for a first-time buyer or for someone looking to downsize to a smaller more manageable property.

## **OTHER FEATURES**

- Large c. 0.66 Acre Mature Site
- Laid Lawns to front & sides
- Timber Garden Shed to side (13`10" x 7`9")
- Adjoining Garage to rear
- Solid Fuel Central Heating
- External walls & attic drylined & insulated
- Double Glazed Windows & Doors