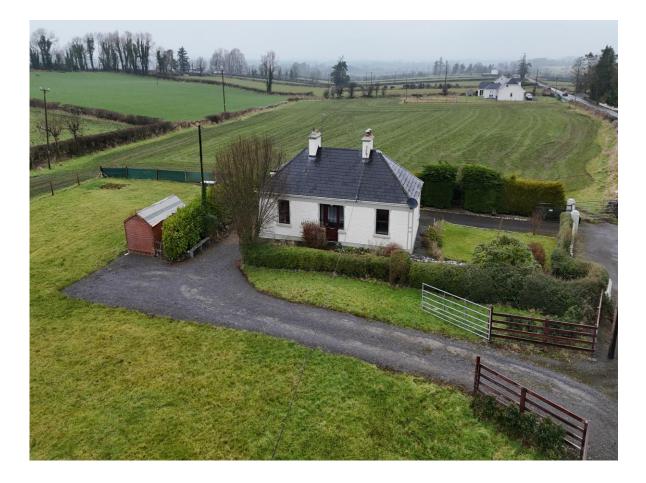

# **Price Region:** Offers in Excess of €150,000

Connaughton Auctioneers presents to market this charming three bungalow residence in pristine condition throughout standing on c. 0.66 acre mature site with stunning views of the surrounding countryside.. The property is located in a much sought after area c. 3.5 km from Ballintubber village, c. 11.5 km from Castlerea Town and c. 13 km from Roscommon Town. This property would be perfect for a first-time buyer or for someone looking to downsize to a smaller more manageable property.

## **OTHER FEATURES**

- Large c. 0.66 Acre Mature Site
- Laid Lawns to front & sides
- Timber Garden Shed to side (13`10" x 7`9")
- Adjoining Garage to rear
- Solid Fuel Central Heating
- External walls & attic drylined & insulated
- Double Glazed Windows & Doors