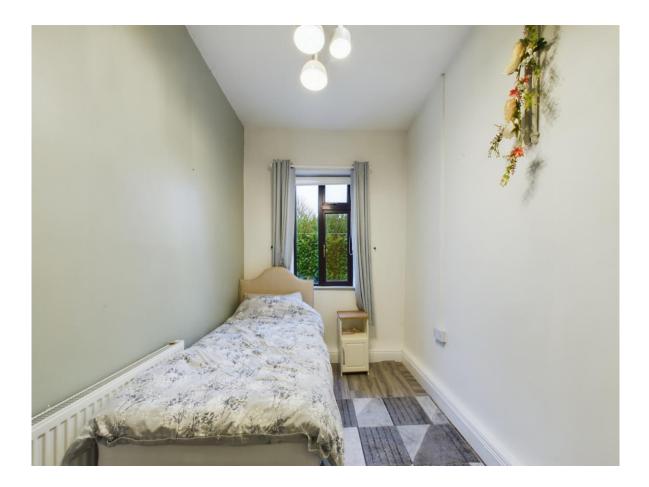

#### Bedroom 1

10'8" (3.25m) x 12'8" (3.86m)

#### Bedroom 2

7'2" (2.18m) x 11'7" (3.53m)

#### Bedroom 3

6'8" (2.03m) x 10'6" (3.2m)