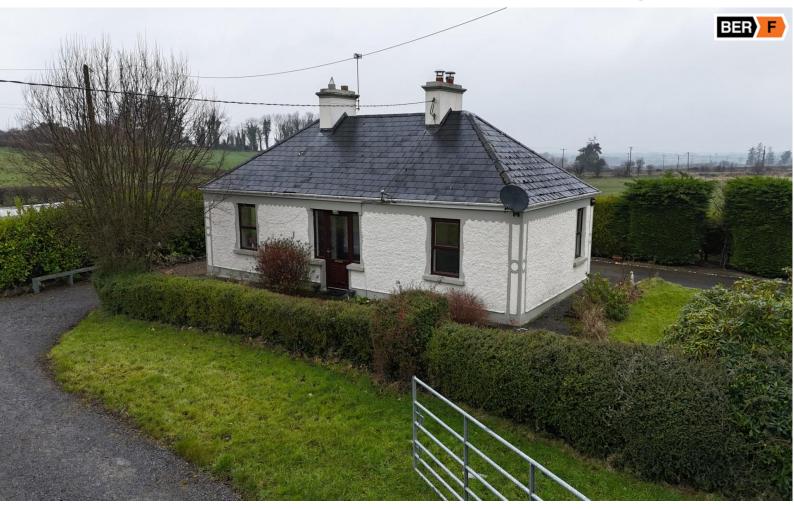

# **For Sale** Killerr, Ballintubber, Co. Roscommon. F45 NX50 | Detached Bungalow

www.connaughtonauctioneers.ie

# **Price Region:** Offers in Excess of €150,000

Connaughton Auctioneers presents to market this charming three bungalow residence in pristine condition throughout standing on c. 0.66 acre mature site with stunning views of the surrounding countryside.. The property is located in a much sought after area c. 3.5 km from Ballintubber village, c. 11.5 km from Castlerea Town and c. 13 km from Roscommon Town. This property would be perfect for a first-time buyer or for someone looking to downsize to a smaller more manageable property.

## **OTHER FEATURES**

- Large c. 0.66 Acre Mature Site
- Laid Lawns to front & sides
- Timber Garden Shed to side (13`10" x 7`9")
- Adjoining Garage to rear
- Solid Fuel Central Heating
- External walls & attic drylined & insulated
- Double Glazed Windows & Doors