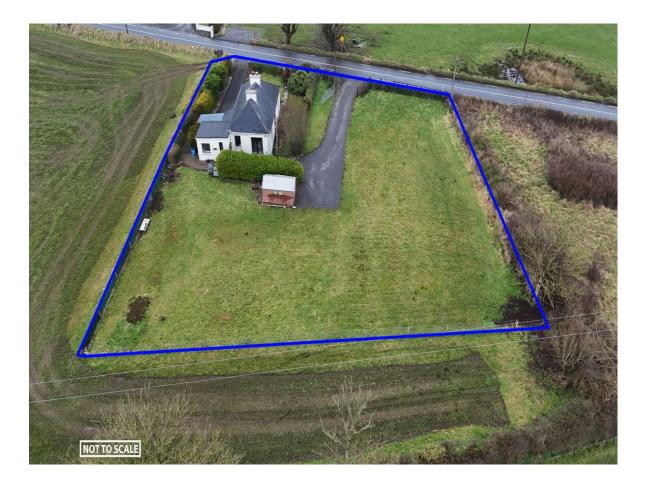

# **Price Region:** Offers in Excess of €150,000

Connaughton Auctioneers presents to market this charming three bungalow residence in pristine condition throughout standing on c. 0.66 acre mature site with stunning views of the surrounding countryside.. The property is located in a much sought after area c. 3.5 km from Ballintubber village, c. 11.5 km from Castlerea Town and c. 13 km from Roscommon Town. This property would be perfect for a first-time buyer or for someone looking to downsize to a smaller more manageable property.

## **OTHER FEATURES**

- Large c. 0.66 Acre Mature Site
- Laid Lawns to front & sides
- Timber Garden Shed to side (13`10" x 7`9")
- Adjoining Garage to rear
- Solid Fuel Central Heating
- External walls & attic drylined & insulated
- Double Glazed Windows & Doors