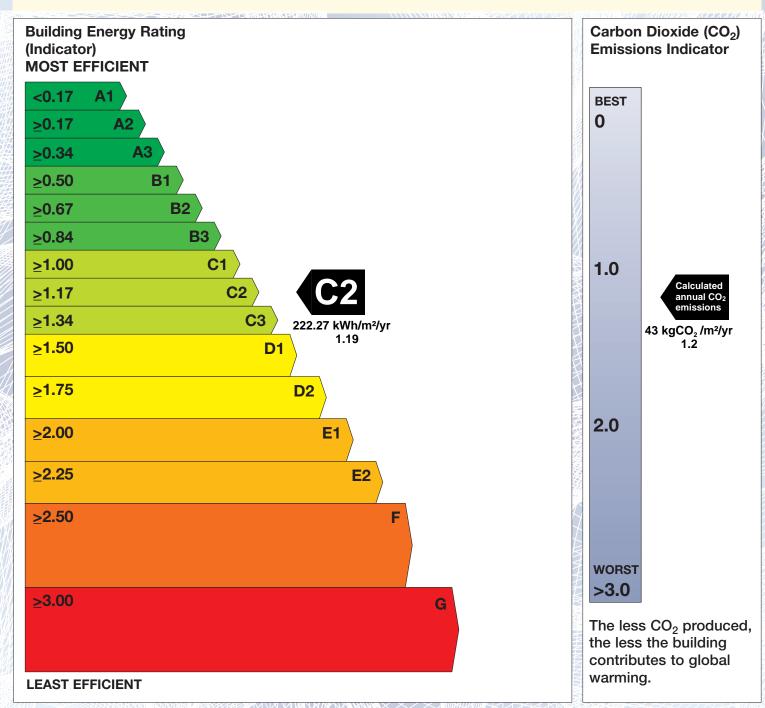

## BER for the building detailed below is:

C2

61 / 62 Fitzwilliam Lane Dublin 2 D02 AK46

BER Number: 800837189

Building Type: Offices and Workshop businesse

Useful Floor Area (m²): 728

Main Heating Fuel: Natural Gas
Building Environment: Air Conditioning

The Building Energy Rating (BER) is an indicator of the energy performance of this building. It covers energy use for space heating and cooling, water heating, ventilation and lighting, calculated on the basis of standard operating patterns. It is accompanied by a  $\rm CO_2$  emissions indicator. These indicators are expressed as respective ratios of primary energy use and  $\rm CO_2$  emissions, relative to what would apply for a similar building generally satisfying the Building Regulations 2005. 'A' rated properties are the most energy efficient and will tend to have the lowest energy bills.