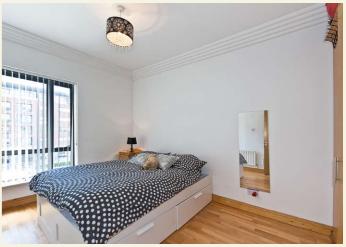

# Bedroom 1

c.3.50m x 2.04m

Double bedroom, beach wood floor, full length window, fitted wardrobe, coving.

### Bedroom 2 (master)

c.3.02m x 4.30m

Larger double bedroom, beech wood floor, full length window, fitted wardrobe, coving.