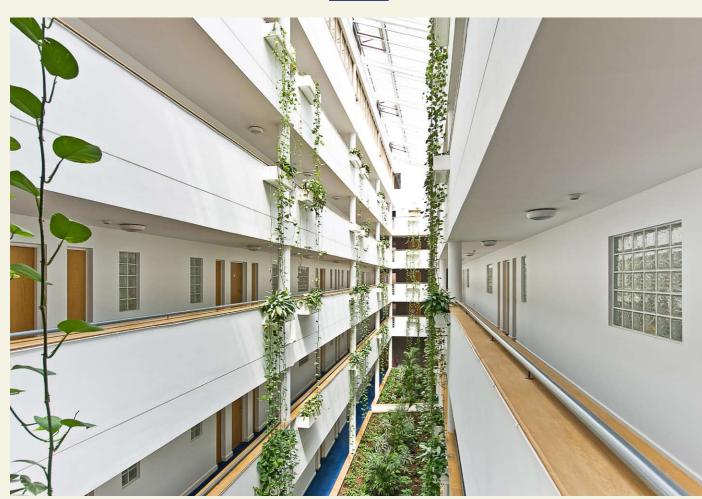

# 33 BERESFORD HOUSE

THE WELL

CUSTOM HOUSE SQUARE, LOWER MAYOR STREET, IFSC, DUBLIN 1

2 Bedroom 2nd floor apartment with car parking c.58sq.m. / c.625sq.ft. 2 Double Bedrooms, Sunny Balcony

CLASSIE IN MELANA MAYOR SOUARE

## Property

Executive 2 bedroom apartment in the heart of the IFSC with balcony looking over Custom House Square. This 2nd floor apartment has 1 car parking space and is beside shops and restaurants.

### Location

- 2 ----

Located in the heart of the IFSC overlooking Custom House Square, directly beside the Luas stop for IFSC. The building is directly opposite National College of Ireland.