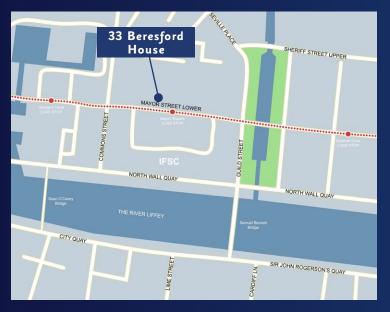

### Location

- 2 ----

Located in the heart of the IFSC overlooking Custom House Square, directly beside the Luas stop for IFSC. The building is directly opposite National College of Ireland.

#### Directions

Beside the Mayor Street Luas stop at Custom House Square. Located in the centre of the IFSC.

- Natural gas fired central heating (approx. €70 every 2 months)
- Excellent rental location.
- 2nd Floor excellent view.
- Apartment pre-wired for security alarm.
- High ceilings throughout c.2.6m.
- Bright spacious apartment.
- Furniture contents available at additional cost.