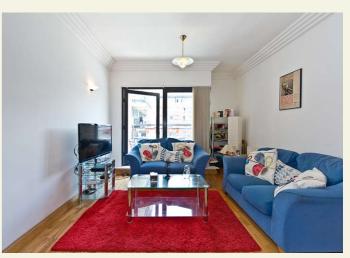

#### Living Room c.3.39m x 5.56m

Beech wood floor, elegant coving architrave, light fittings, great open plan space with living and dining area, table and four chairs, balcony door, tv point.