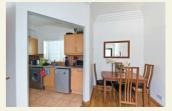

#### Living Room c.3.39m x 5.56m

Beech wood floor, elegant coving architrave, light fittings, great open plan space with living and dining area, table and four chairs, balcony door, tv point.

# Kitchen

#### c.2.97m x 1.75m

Maple shaker style kitchen with stainless steel cooker, hob and extractor fan, Beko fridge, Hotpoint washer/dryer, complete wall and floor tiling, glass block window on to the central courtyard makes this kitchen bright and airy.