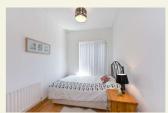

# Bedroom 1

c.3.50m x 2.04m

Double bedroom, beach wood floor, full length window, fitted wardrobe, coving.

### Bedroom 2 (master)

c.3.02m x 4.30m

Larger double bedroom, beech wood floor, full length window, fitted wardrobe, coving.