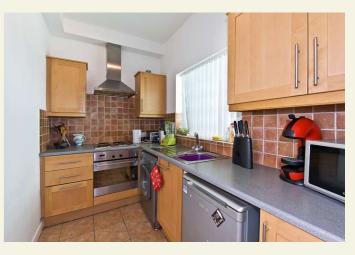

# Kitchen

#### c.2.97m x 1.75m

Maple shaker style kitchen with stainless steel cooker, hob and extractor fan, Beko fridge, Hotpoint washer/dryer, complete wall and floor tiling, glass block window on to the central courtyard makes this kitchen bright and airy.