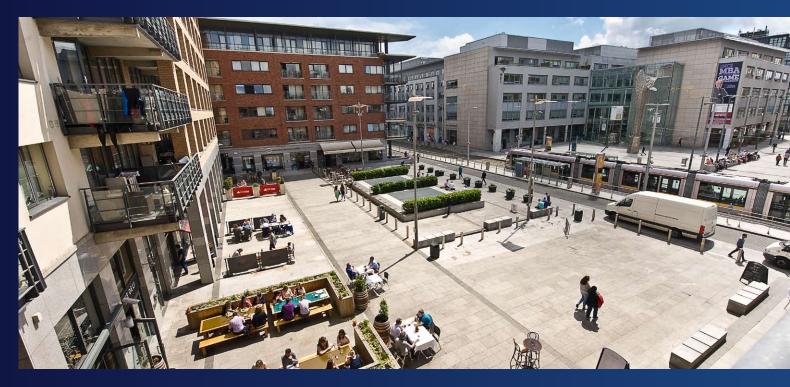

## Property

Executive 2 bedroom apartment in the heart of the IFSC with balcony looking over Custom House Square. This 2nd floor apartment has 1 car parking space and is beside shops and restaurants.

### Location

- 2 ----

Located in the heart of the IFSC overlooking Custom House Square, directly beside the Luas stop for IFSC. The building is directly opposite National College of Ireland.

#### Features

- Sunny balcony on to Central Square.
- Parking space included.
- 2 double bedrooms.
- All kitchen appliances included.
- Beech wood floor throughout.
- Good condition.
- Directly beside Mayor Street Luas Stop.