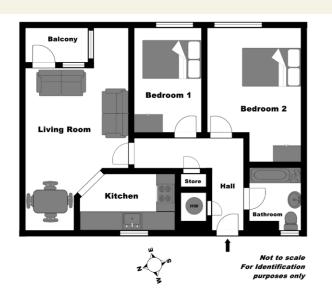

#### Floor Area: c.58sq.m. / 625sq.ft.

# Hall

#### c.1.00m x 3.33m & c.1.07m x 1.86m

Beech wood floor, thermostat control panel, hotpress, storage press, telephone point, intercom to main door.

#### Living Room c.3.39m x 5.56m

Beech wood floor, elegant coving architrave, light fittings, great open plan space with living and dining area, table and four chairs, balcony door, tv point.

# Kitchen

#### c.2.97m x 1.75m

Maple shaker style kitchen with stainless steel cooker, hob and extractor fan, Beko fridge, Hotpoint washer/dryer, complete wall and floor tiling, glass block window on to the central courtyard makes this kitchen bright and airy.

# Bedroom 1

c.3.50m x 2.04m

Double bedroom, beach wood floor, full length window, fitted wardrobe, coving.

### Bedroom 2 (master)

c.3.02m x 4.30m

Larger double bedroom, beech wood floor, full length window, fitted wardrobe, coving.

### Bathroom

#### c.1.66m x 2.06m

White bathroom suite comprising WC, whb, bath with shower and shower screen, partial wall and floor tiling, glass block window adds light.

# Balcony

c.2.13m x 1.10m Small balcony with room for 1 table and 2 chairs. South Easterly facing balcony.

— 3 –