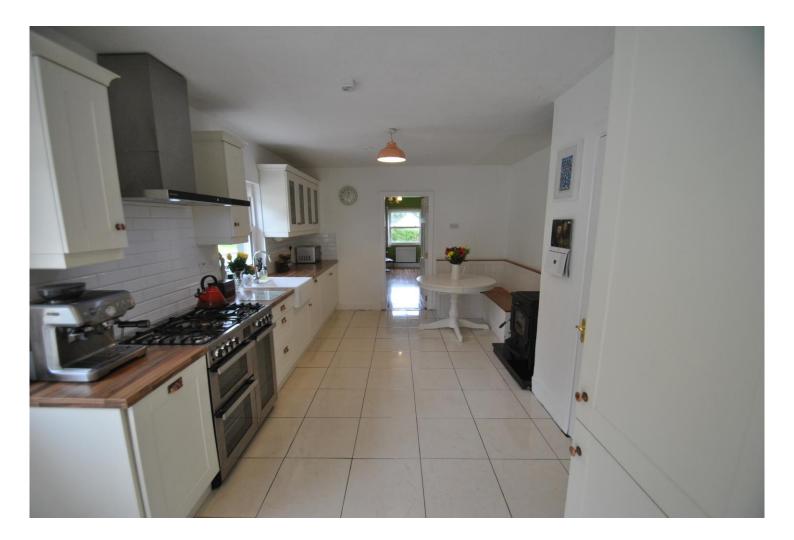

A generous garden space to enjoy, all securely fenced by FRS to keep and the newly tarmacadamed driveway provides plenty of parking.

Accommodation comprises an entrance hallway, a sitting room with a media wall, a kitchen with bright white units an integrated dishwasher, integrated larder fridge and a gas Belling professional cooker with 3 ovens and 5 gas rings. There are three bedrooms and a luxurious family bathroom.

## Accommodation

Entrance Hall

Sitting Room

Kitchen / Dining Room

Bedroom 1

Bedroom 2

Bedroom 3

Bathroom