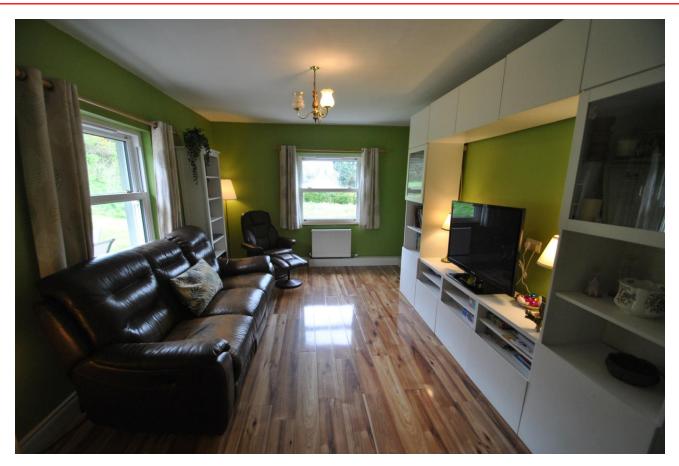

A generous garden space to enjoy, all securely fenced by FRS to keep and the newly tarmacadamed driveway provides plenty of parking.

Accommodation comprises an entrance hallway, a sitting room with a media wall, a kitchen with bright white units an integrated dishwasher, integrated larder fridge and a gas Belling professional cooker with 3 ovens and 5 gas rings. There are three bedrooms and a luxurious family bathroom.

## Accommodation

Entrance Hall

Sitting Room

Kitchen / Dining Room

Bedroom 1

Bedroom 2

Bedroom 3

Bathroom