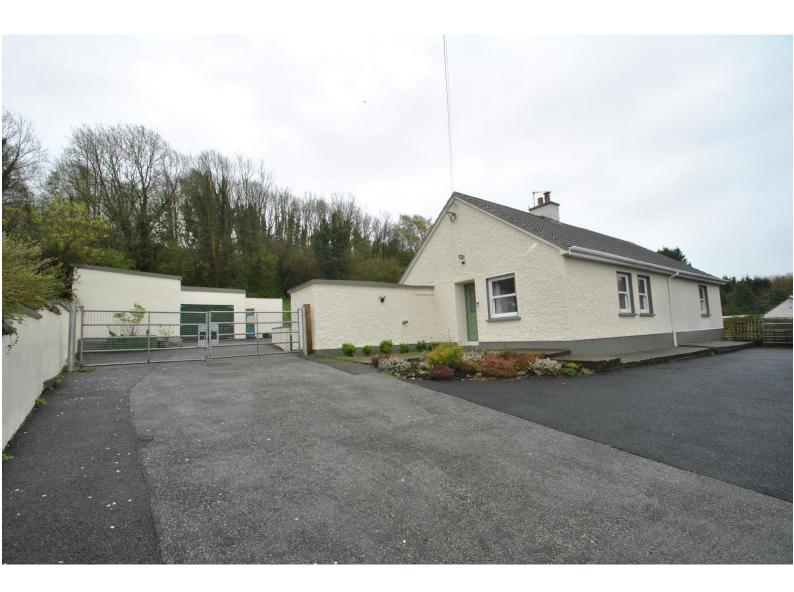

Asking Price: €245,000

Sherry FitzGerald Fogarty

Carrick, Roscrea, Co. Tipperary. E53 H415.

BER C3

sherryfitz.ie

Beautifully restored cottage originally built in 1957, this is now a gorgeous cosy home, ideal for first time buyers or someone seeking to sit back and enjoy life. It is a house that has been extended, modernised and up graded in recent years to a very high standard.

The location is approx. 2 kilometers from Roscrea town centre on the Roscrea to Nenagh Road. The house has a floor area of approx. 89 sq.m mts/ 957 sq ft so well laid out. It stands on site measuring approx. 0.40 hectares/0.98 of one acre.

A generous garden space to enjoy, all securely fenced by FRS to keep and the newly tarmacadamed driveway provides plenty of parking.

Accommodation comprises an entrance hallway, a sitting room with a media wall, a kitchen with bright white units an integrated dishwasher, integrated larder fridge and a gas Belling professional cooker with 3 ovens and 5 gas rings. There are three bedrooms and a luxurious family bathroom.