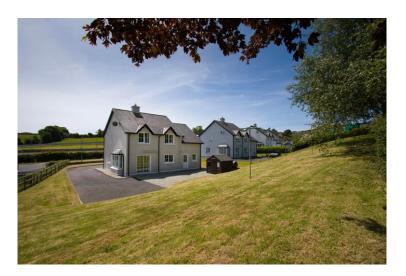

## **SPECIAL FEATURES:**

- o Well-presented 2,000 sq. ft. / 186 sq. m. approx. house.
- o Mature estate of 10 detached homes built circa 2003.
- o Generous 0.25 acre approx. plot with tarmac driveway and garden laid out in lawn, ideal for summer living and family life.
- o Sunny south facing orientation looking out on green space.
- o Ideally located to take advantage of coastal location with The Warren Beach just 3km away and the vibrant cafés, pubs and restaurants that make up Rosscarbery town centre just a short stroll.

The grounds, measuring approx. 0.25 acre are landscaped and include a tarmac driveway and a large lawn. There is a timber storage shed to the rear and a patio area off the kitchen. The grounds, measuring approx. 0.25 acre are landscaped and include a tarmac driveway and large lawn. There is a timber storage shed to the rear and a patio area off the kitchen.