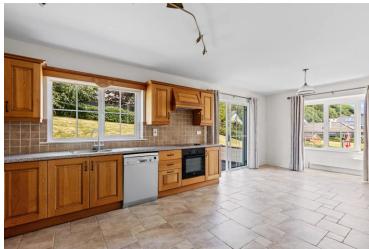

The accommodation comprises entrance hallway, sitting room, open plan kitchen/dining with sliding door to garden patio area, utility room, WC and a study/bedroom 5 on the ground floor. The first floor comprises 4 large bedrooms including two ensuite and a family bathroom.