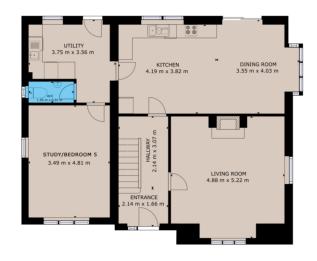

The accommodation comprises entrance hallway, sitting room, open plan kitchen/dining with sliding door to garden patio area, utility room, WC and a study/bedroom 5 on the ground floor. The first floor comprises 4 large bedrooms including two ensuite and a family bathroom.

#### **SERVICES:**

- o Mains water
- o Oil fired central heating
- o Mains sewerage

GROUND FLOOR

FIRST FLOOR

GROSS INTERNAL AREA

TOTAL: 185.84 m<sup>2</sup>

Whilst every attempt has been made to ensure the accuracy of the floor plan contained here, measurements of doors, windows, cooks and any other items are approximate and no responsibility is taken for any error, omission, or misstatement this plan is for influstment purpose only and ishould to use as such by any respective purchaser.