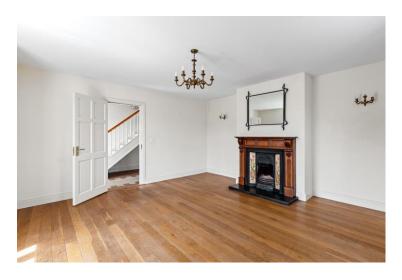

The he house is spacious with 2,000 sq. ft. / 186 sq. m. approximately of living space. The many features include double glazed windows, oil fire central heating with radiators, open fireplace and well-designed bright rooms.

The accommodation comprises entrance hallway, sitting room, open plan kitchen/dining with sliding door to garden patio area, utility room, WC and a study/bedroom 5 on the ground floor. The first floor comprises 4 large bedrooms including two ensuite and a family bathroom.