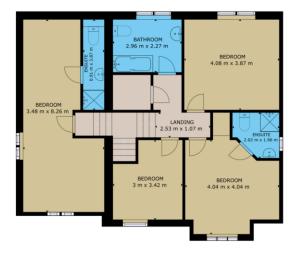

The accommodation comprises entrance hallway, sitting room, open plan kitchen/dining with sliding door to garden patio area, utility room, WC and a study/bedroom 5 on the ground floor. The first floor comprises 4 large bedrooms including two ensuite and a family bathroom.

#### **SERVICES:**

- o Mains water
- o Oil fired central heating
- o Mains sewerage

GROUND FLOOR

FIRST FLOOR

GROSS INTERNAL AREA

TOTAL: 185.84 m<sup>2</sup>

Whilst every attempt has been made to ensure the accuracy of the floor plan contained here, measurements of doors, windows, cooks and any other items are approximate and no responsibility is taken for any error, omission, or misstatement this plan is for influstment purpose only and ishould to use as such by any respective purchaser.