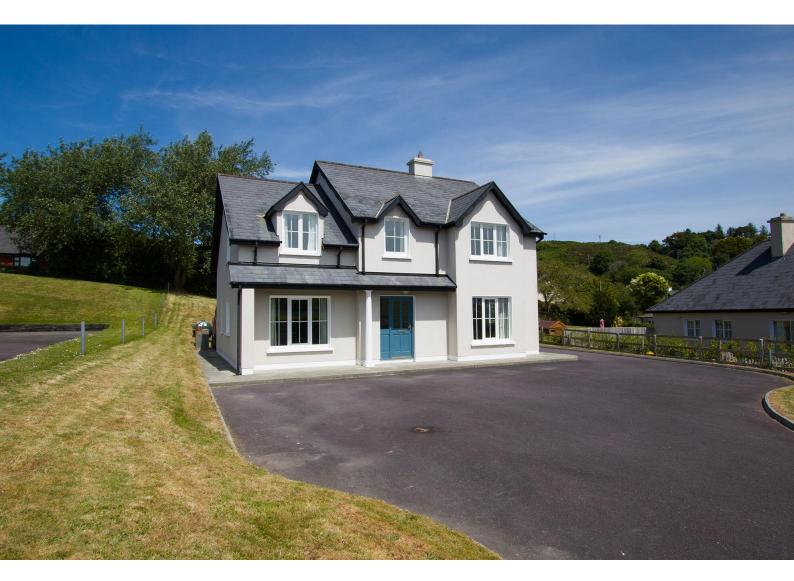

# For Sale

Asking Price: €595,000

9 Carbery Court, Curraheen, Rosscarbery, Co Cork, P85 W920

Impressive detached 4/5 bedroom family home in a mature small scale development enjoying an excellent location convenient to all that Rosscarbery has to offer.`

The he house is spacious with 2,000 sq. ft. / 186 sq. m. approximately of living space. The many features include double glazed windows, oil fire central heating with radiators, open fireplace and well-designed bright rooms.