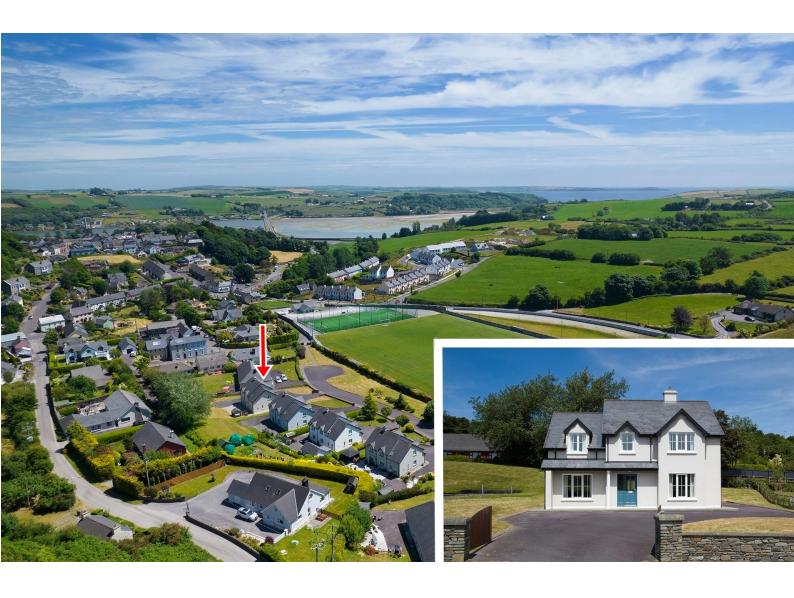

# For Sale

Asking Price: €595,000

9 Carbery Court, Curraheen, Rosscarbery, Co Cork, P85 W920

Impressive detached 4/5 bedroom family home in a mature small scale development enjoying an excellent location convenient to all that Rosscarbery has to offer.`

## **SPECIAL FEATURES:**

- o Well-presented 2,000 sq. ft. / 186 sq. m. approx. house.
- o Mature estate of 10 detached homes built circa 2003.
- o Generous 0.25 acre approx. plot with tarmac driveway and garden laid out in lawn, ideal for summer living and family life.
- o Sunny south facing orientation looking out on green space.
- o Ideally located to take advantage of coastal location with The Warren Beach just 3km away and the vibrant cafés, pubs and restaurants that make up Rosscarbery town centre just a short stroll.

Rosscarbery is an historical and picturesque town with unique setting adjacent to the lagoon and the nearby Warren Beach. The area is noted for its attractive architecture, vibrant square with popular restaurants and bars, excellent primary and secondary schools, sandy beaches and the renowned sailing waters in nearby Glandore.