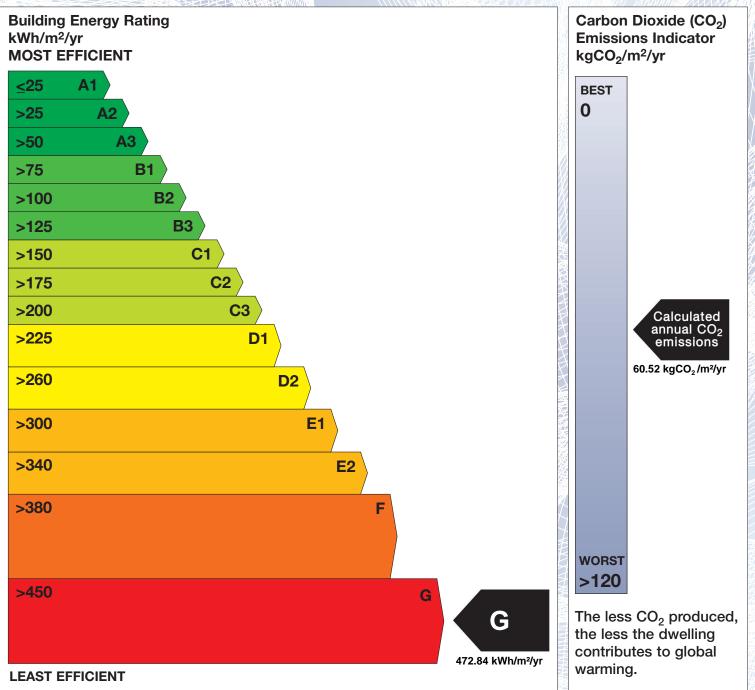

## **Building Energy Rating (BER)**

| BER for the building detailed below is: G |                                                            |
|-------------------------------------------|------------------------------------------------------------|
| Address                                   | 2 KILLRUDDERY COTTAGES<br>WINDGATES<br>BRAY<br>CO. WICKLOW |
| Eircode                                   | A98W928                                                    |
| BER Number                                | 118158104                                                  |
| Date of Issue                             | 10/02/2025                                                 |
| Valid Until                               | 10/02/2035                                                 |
| Assessor Number                           | 105792                                                     |
| Assessor Company No                       |                                                            |

The Building Energy Rating (BER) is an indication of the energy performance of this dwelling. It covers energy use for space heating, water heating, ventilation and lighting, calculated on the basis of standard occupancy. It is expressed as primary energy use per unit floor area per year (kWh/m<sup>2</sup>/yr).

'A' rated properties are the most energy efficient and will tend to have the lowest energy bills.

**IMPORTANT:** This BER is calculated on the basis of data provided to and by the BER Assessor, and using the version of the assessment software quoted below. A future BER assigned to this dwelling may be different, as a result of changes to the dwelling or to the assessment software.