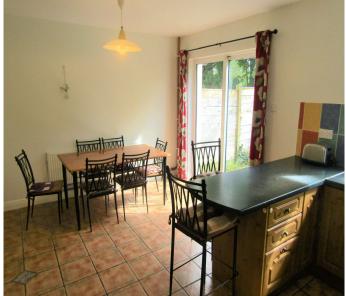

### ACCOMMODATION

| Entrance Hall           | Hardwood entrance door. Timber flooring. Telephone point.                                                                                                                                                                                                     |
|-------------------------|---------------------------------------------------------------------------------------------------------------------------------------------------------------------------------------------------------------------------------------------------------------|
| • Guest W.C.            | W. C. Wash hand basin. Tiled floor. Extractor fan.                                                                                                                                                                                                            |
| Living Room             | Feature fireplace with an ornate surround. Timber flooring.<br>Centre piece and coving. TV point. Double doors to                                                                                                                                             |
| • Kitchen / Dining Room | Modern fitted kitchen with an ample array of eye and floor<br>level units. Single drainer stainless steel sink unit with mixer<br>tap. Plumbed for washing machine. Fully tiled floor. Breakfast<br>counter. Double glazed sliding patio door to rear garden. |
| Upstairs                |                                                                                                                                                                                                                                                               |
| Landing                 | Hot press with dual immersion.                                                                                                                                                                                                                                |
| Bedroom 1               | Range of fitted wardrobes. TV point.                                                                                                                                                                                                                          |
| • Ensuite               | Shower cubicle with Triton T80 Z electric shower. W. C. Wash hand basin. Tiled floor. Tiled shower cubicle. Extractor fan.                                                                                                                                    |
| Bedroom 2               | Fitted wardrobes.                                                                                                                                                                                                                                             |
| Bedroom 3               |                                                                                                                                                                                                                                                               |
| Bathroom                | W. C. Wash hand basin.                                                                                                                                                                                                                                        |
| Outside                 | Fully enclosed rear garden part lawned part flagged patio area.                                                                                                                                                                                               |