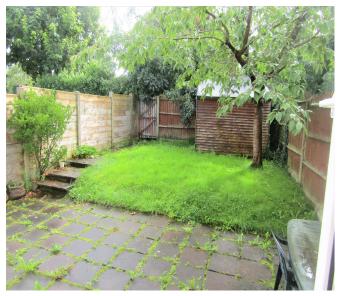

### ACCOMMODATION

| Entrance Hall           | Hardwood entrance door. Timber flooring. Telephone point.                                                                                                                                                                                                     |
|-------------------------|---------------------------------------------------------------------------------------------------------------------------------------------------------------------------------------------------------------------------------------------------------------|
| • Guest W.C.            | W. C. Wash hand basin. Tiled floor. Extractor fan.                                                                                                                                                                                                            |
| Living Room             | Feature fireplace with an ornate surround. Timber flooring.<br>Centre piece and coving. TV point. Double doors to                                                                                                                                             |
| • Kitchen / Dining Room | Modern fitted kitchen with an ample array of eye and floor<br>level units. Single drainer stainless steel sink unit with mixer<br>tap. Plumbed for washing machine. Fully tiled floor. Breakfast<br>counter. Double glazed sliding patio door to rear garden. |
| Upstairs                |                                                                                                                                                                                                                                                               |
| Landing                 | Hot press with dual immersion.                                                                                                                                                                                                                                |
| Bedroom 1               | Range of fitted wardrobes. TV point.                                                                                                                                                                                                                          |
| • Ensuite               | Shower cubicle with Triton T80 Z electric shower. W. C. Wash hand basin. Tiled floor. Tiled shower cubicle. Extractor fan.                                                                                                                                    |
| Bedroom 2               | Fitted wardrobes.                                                                                                                                                                                                                                             |
| Bedroom 3               |                                                                                                                                                                                                                                                               |
| Bathroom                | W. C. Wash hand basin.                                                                                                                                                                                                                                        |
| Outside                 | Fully enclosed rear garden part lawned part flagged patio area.                                                                                                                                                                                               |