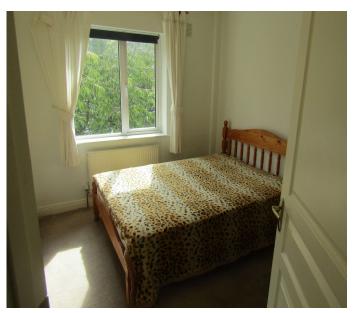

### ACCOMMODATION

| Entrance Hall           | Hardwood entrance door. Timber flooring. Telephone point.                                                                                                                                                                                                     |
|-------------------------|---------------------------------------------------------------------------------------------------------------------------------------------------------------------------------------------------------------------------------------------------------------|
| • Guest W.C.            | W. C. Wash hand basin. Tiled floor. Extractor fan.                                                                                                                                                                                                            |
| Living Room             | Feature fireplace with an ornate surround. Timber flooring.<br>Centre piece and coving. TV point. Double doors to                                                                                                                                             |
| • Kitchen / Dining Room | Modern fitted kitchen with an ample array of eye and floor<br>level units. Single drainer stainless steel sink unit with mixer<br>tap. Plumbed for washing machine. Fully tiled floor. Breakfast<br>counter. Double glazed sliding patio door to rear garden. |
| Upstairs                |                                                                                                                                                                                                                                                               |
| Landing                 | Hot press with dual immersion.                                                                                                                                                                                                                                |
| Bedroom 1               | Range of fitted wardrobes. TV point.                                                                                                                                                                                                                          |
| • Ensuite               | Shower cubicle with Triton T80 Z electric shower. W. C. Wash hand basin. Tiled floor. Tiled shower cubicle. Extractor fan.                                                                                                                                    |
| Bedroom 2               | Fitted wardrobes.                                                                                                                                                                                                                                             |
| Bedroom 3               |                                                                                                                                                                                                                                                               |
| Bathroom                | W. C. Wash hand basin.                                                                                                                                                                                                                                        |
| Outside                 | Fully enclosed rear garden part lawned part flagged patio area.                                                                                                                                                                                               |