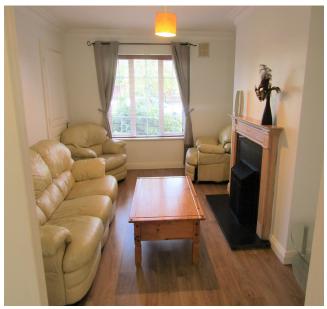

### ACCOMMODATION

| Entrance Hall           | Hardwood entrance door. Timber flooring. Telephone point.                                                                                                                                                                                                     |
|-------------------------|---------------------------------------------------------------------------------------------------------------------------------------------------------------------------------------------------------------------------------------------------------------|
| • Guest W.C.            | W. C. Wash hand basin. Tiled floor. Extractor fan.                                                                                                                                                                                                            |
| Living Room             | Feature fireplace with an ornate surround. Timber flooring.<br>Centre piece and coving. TV point. Double doors to                                                                                                                                             |
| • Kitchen / Dining Room | Modern fitted kitchen with an ample array of eye and floor<br>level units. Single drainer stainless steel sink unit with mixer<br>tap. Plumbed for washing machine. Fully tiled floor. Breakfast<br>counter. Double glazed sliding patio door to rear garden. |
| Upstairs                |                                                                                                                                                                                                                                                               |
| Landing                 | Hot press with dual immersion.                                                                                                                                                                                                                                |
| Bedroom 1               | Range of fitted wardrobes. TV point.                                                                                                                                                                                                                          |
| • Ensuite               | Shower cubicle with Triton T80 Z electric shower. W. C. Wash hand basin. Tiled floor. Tiled shower cubicle. Extractor fan.                                                                                                                                    |
| Bedroom 2               | Fitted wardrobes.                                                                                                                                                                                                                                             |
| Bedroom 3               |                                                                                                                                                                                                                                                               |
| Bathroom                | W. C. Wash hand basin.                                                                                                                                                                                                                                        |
| Outside                 | Fully enclosed rear garden part lawned part flagged patio area.                                                                                                                                                                                               |