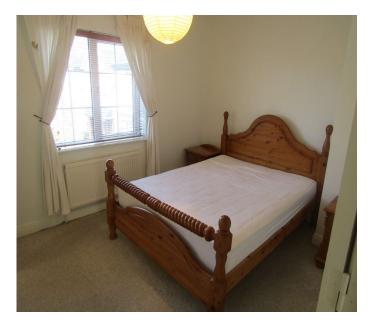

### ACCOMMODATION

| Entrance Hall           | Hardwood entrance door. Timber flooring. Telephone point.                                                                                                                                                                                                     |
|-------------------------|---------------------------------------------------------------------------------------------------------------------------------------------------------------------------------------------------------------------------------------------------------------|
| • Guest W.C.            | W. C. Wash hand basin. Tiled floor. Extractor fan.                                                                                                                                                                                                            |
| Living Room             | Feature fireplace with an ornate surround. Timber flooring.<br>Centre piece and coving. TV point. Double doors to                                                                                                                                             |
| • Kitchen / Dining Room | Modern fitted kitchen with an ample array of eye and floor<br>level units. Single drainer stainless steel sink unit with mixer<br>tap. Plumbed for washing machine. Fully tiled floor. Breakfast<br>counter. Double glazed sliding patio door to rear garden. |
| Upstairs                |                                                                                                                                                                                                                                                               |
| Landing                 | Hot press with dual immersion.                                                                                                                                                                                                                                |
| Bedroom 1               | Range of fitted wardrobes. TV point.                                                                                                                                                                                                                          |
| • Ensuite               | Shower cubicle with Triton T80 Z electric shower. W. C. Wash hand basin. Tiled floor. Tiled shower cubicle. Extractor fan.                                                                                                                                    |
| Bedroom 2               | Fitted wardrobes.                                                                                                                                                                                                                                             |
| Bedroom 3               |                                                                                                                                                                                                                                                               |
| Bathroom                | W. C. Wash hand basin.                                                                                                                                                                                                                                        |
| Outside                 | Fully enclosed rear garden part lawned part flagged patio area.                                                                                                                                                                                               |