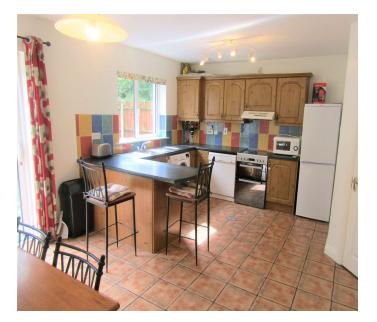

### ACCOMMODATION

| Entrance Hall           | Hardwood entrance door. Timber flooring. Telephone point.                                                                                                                                                                                                     |
|-------------------------|---------------------------------------------------------------------------------------------------------------------------------------------------------------------------------------------------------------------------------------------------------------|
| • Guest W.C.            | W. C. Wash hand basin. Tiled floor. Extractor fan.                                                                                                                                                                                                            |
| Living Room             | Feature fireplace with an ornate surround. Timber flooring.<br>Centre piece and coving. TV point. Double doors to                                                                                                                                             |
| • Kitchen / Dining Room | Modern fitted kitchen with an ample array of eye and floor<br>level units. Single drainer stainless steel sink unit with mixer<br>tap. Plumbed for washing machine. Fully tiled floor. Breakfast<br>counter. Double glazed sliding patio door to rear garden. |
| Upstairs                |                                                                                                                                                                                                                                                               |
| Landing                 | Hot press with dual immersion.                                                                                                                                                                                                                                |
| Bedroom 1               | Range of fitted wardrobes. TV point.                                                                                                                                                                                                                          |
| • Ensuite               | Shower cubicle with Triton T80 Z electric shower. W. C. Wash hand basin. Tiled floor. Tiled shower cubicle. Extractor fan.                                                                                                                                    |
| Bedroom 2               | Fitted wardrobes.                                                                                                                                                                                                                                             |
| Bedroom 3               |                                                                                                                                                                                                                                                               |
| Bathroom                | W. C. Wash hand basin.                                                                                                                                                                                                                                        |
| Outside                 | Fully enclosed rear garden part lawned part flagged patio area.                                                                                                                                                                                               |