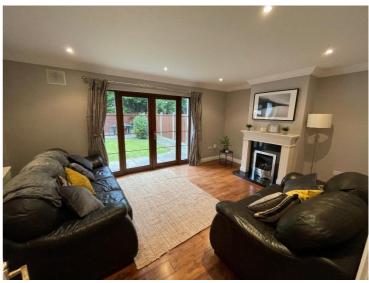

## **ACCOMODATION:**

**Entrance Hall:** Stairs to first floor,

Tiled floor and recessed lighting.

**Living Room:** 5.12m x 3.58m.

wood floor, a large window with patio doors to gardens, feature fireplace, recessed lighting with gas inset under stairs storage/