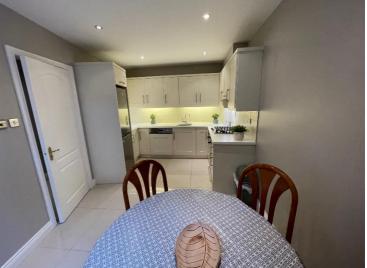

## **ACCOMODATION:**

**Entrance Hall:** Stairs to first floor,

Tiled floor and recessed lighting.

**Living Room:** 5.12m x 3.58m.

wood floor, a large window with patio doors to gardens, feature fireplace, recessed lighting with gas inset under stairs storage/