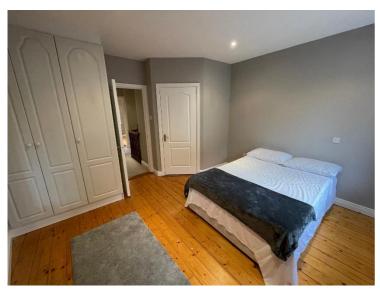

#### **ACCOMODATION:**

**UPSTAIRS:** 

**Landing:** with Hot Press off.

**Bathroom:** 1.87m x 1.55m

Bath, WC, WHB Full Tiled

**Bedroom 1 (Master):** 3.83m x 3.76m.

Spacious double bedroom, recessed lighting with carpet flooring,

Built-in wardrobe, en-suite shower, WC & WHB.

**Bedroom 2:** 3.62m (Max) x 2.20m.

Built-in wardrobe, wood flooring recessed lighting

**Bedroom 3:** 4.09m (Max) x 2.65m. (Max)

Built-in wardrobe, wood flooring, recessed lighting.