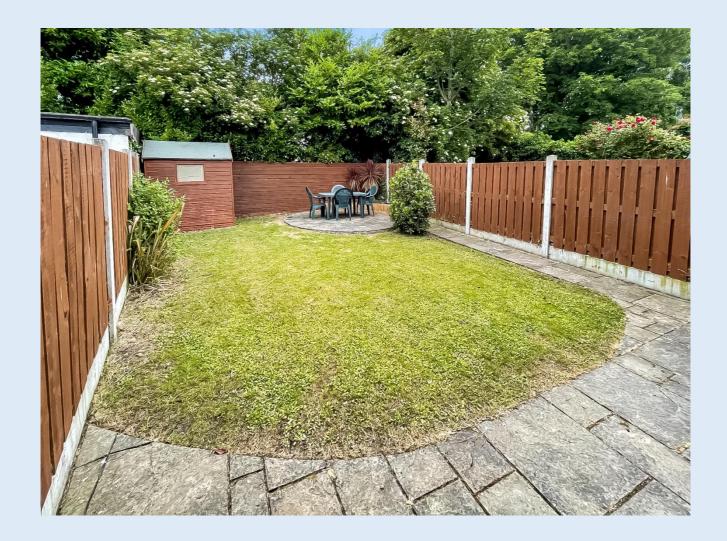

## **Description:**

J.P. & M Doyle are delighted to bring to the market Number 2 Mulvey Crescent, a three-bedroomed home in excellent condition through with a large sunny rear garden. Situated in one of South Dublin's most popular residential areas, this home has been lovingly cared for and is in a ready to walk in condition. This property boasts a large Livingroom with Double doors out to the gardens and a Kitchen/ dining room to the front with a downstairs WC, upstairs is complete with Three bedrooms with the Master En Suite and a Bathroom. The garden is just superb! In addition to the sunny aspect and comprises of an attractive patio area.

Garden: Large rear gardens with patio area and garden shed.

**VIEWING:** BY APPOINTMENT ONLY

BER: C3 (105944540)

**PRICE REGION:** €495,000

105 Terenure Road East, Dublin 6, D06 XD29.

t: (01) 490 3201

f: (01) 490 7292