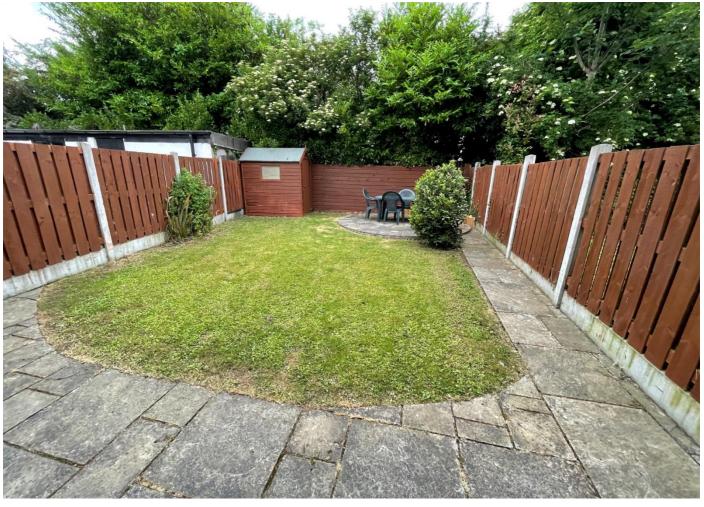

Garden: Large rear gardens with patio area and garden shed.

**VIEWING:** BY APPOINTMENT ONLY

BER: C3 (105944540)

**PRICE REGION:** €495,000

105 Terenure Road East, Dublin 6, D06 XD29.

t: (01) 490 3201

f: (01) 490 7292