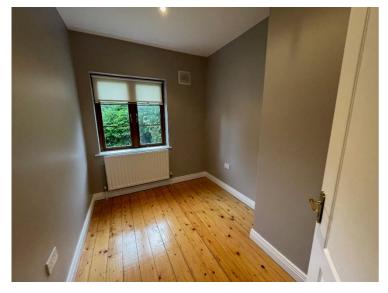

Built-in wardrobe, en-suite shower, WC & WHB.

**Bedroom 2:** 3.62m (Max) x 2.20m.

Built-in wardrobe, wood flooring recessed lighting

**Bedroom 3:** 4.09m (Max) x 2.65m. (Max)

Built-in wardrobe, wood flooring, recessed lighting.