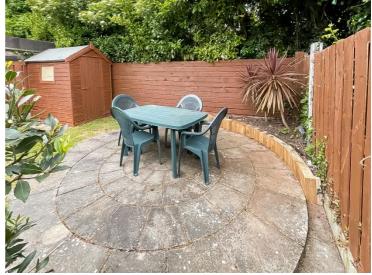

Garden: Large rear gardens with patio area and garden shed.

**VIEWING:** BY APPOINTMENT ONLY

BER: C3 (105944540)

**PRICE REGION:** €495,000

105 Terenure Road East, Dublin 6, D06 XD29.

t: (01) 490 3201

f: (01) 490 7292