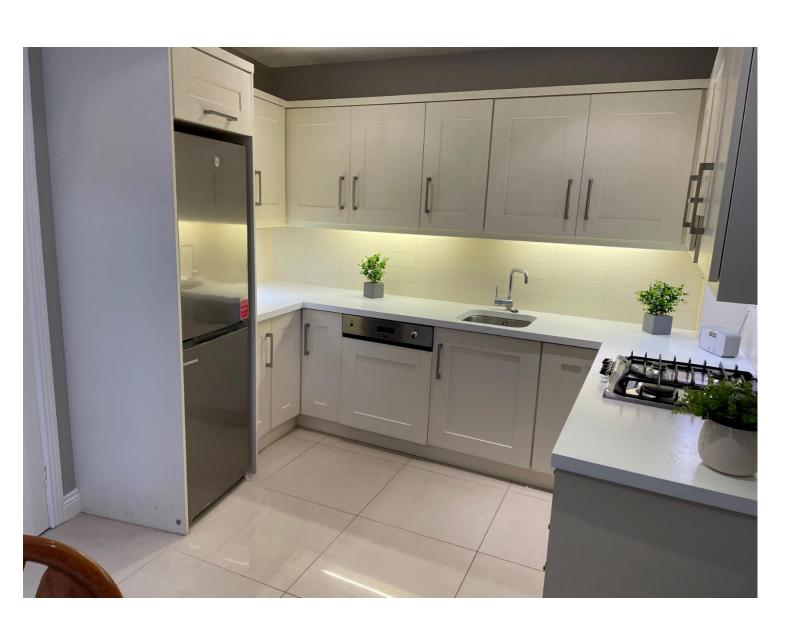

utility off.

**Kitchen/ Dining Room:** 4.45m x 2.90m.

Modern shaker style kitchen, tiled floor, tiled splash back, fridge,

dish washer, oven and gas hob, inset lighting.

**Downstairs WC.** 