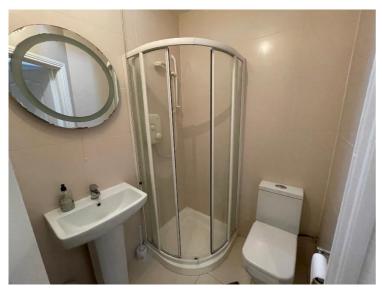

Built-in wardrobe, en-suite shower, WC & WHB.

**Bedroom 2:** 3.62m (Max) x 2.20m.

Built-in wardrobe, wood flooring recessed lighting

**Bedroom 3:** 4.09m (Max) x 2.65m. (Max)

Built-in wardrobe, wood flooring, recessed lighting.