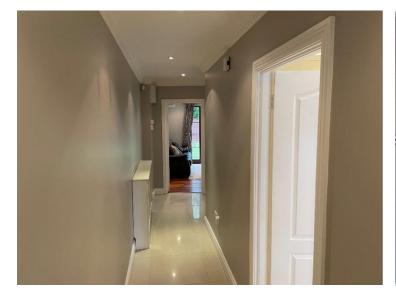

utility off.

**Kitchen/ Dining Room:** 4.45m x 2.90m.

Modern shaker style kitchen, tiled floor, tiled splash back, fridge,

dish washer, oven and gas hob, inset lighting.

**Downstairs WC.** 