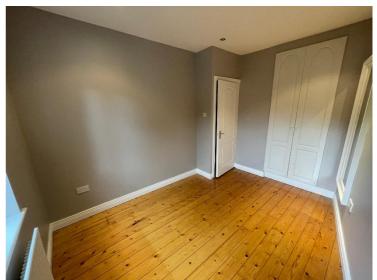

Built-in wardrobe, en-suite shower, WC & WHB.

**Bedroom 2:** 3.62m (Max) x 2.20m.

Built-in wardrobe, wood flooring recessed lighting

**Bedroom 3:** 4.09m (Max) x 2.65m. (Max)

Built-in wardrobe, wood flooring, recessed lighting.