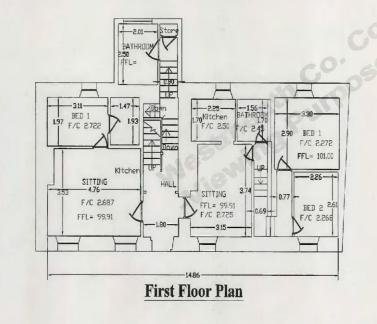

Accomodation: Ground Floor c.140 sq.m; First Floor c.91 Sq.m; second floor c.93 sq.m.

Shared side access to rear through archway (See Photos)

Just minutes from Train station.

Front. side & rear access with enclosed vard.

#### Accomodation:

- Ground Floor c.140 sq.m;
- First Floor c.91 Sq.m;
- Second floor c.93 sq.m.

The property comprises of eleven bedrooms, six kitchens, six living areas, ten bathrooms and a boiler room.