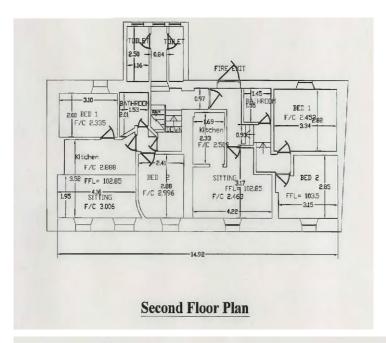

#### ACCOMMODATION

Split over three floors, previously laid out with six separate self-contained apartments (in need of refurbishment).

#### Accomodation:

- Ground Floor c.140 sq.m;
- First Floor c.91 Sq.m;
- Second floor c.93 sq.m.

The property comprises of eleven bedrooms, six kitchens, six living areas, ten bathrooms and a boiler room.