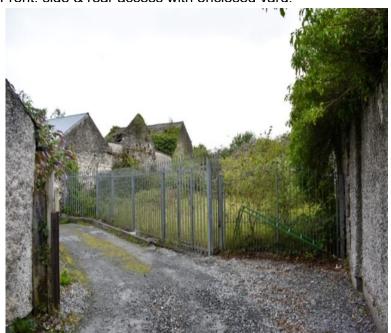

Accomodation: Ground Floor c.140 sq.m; First Floor c.91 Sq.m; second floor c.93 sq.m.

Shared side access to rear through archway (See Photos)

Just minutes from Train station.

Front. side & rear access with enclosed vard.

#### SPECIAL FEATURES

Shared vehicle access off main street
Substantial site area to rear with development
potential/ car parking spaces.
Zoned mixed Use Town centre.

PHONE: 044 933 3333

PSRA No. 001950