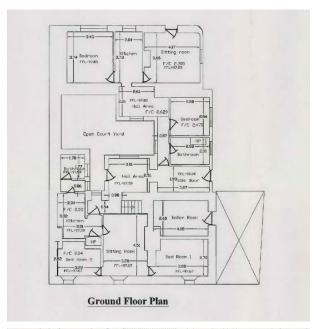

Accomodation: Ground Floor c.140 sq.m; First Floor c.91 Sq.m; second floor c.93 sq.m.

Shared side access to rear through archway (See Photos)

Just minutes from Train station.

Front. side & rear access with enclosed vard.

#### Accomodation:

- Ground Floor c.140 sq.m;
- First Floor c.91 Sq.m;
- Second floor c.93 sq.m.

The property comprises of eleven bedrooms, six kitchens, six living areas, ten bathrooms and a boiler room.