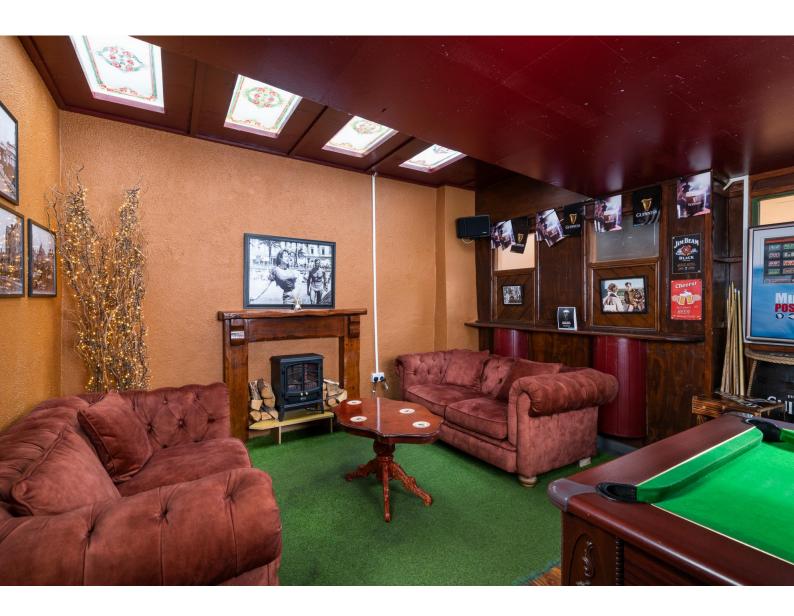

## FINE LICENSED PREMISES WITH STRONG TRADE.

Carey's Bar, Mardyke St, Athlone... is a well-known and very popular licensed premise located in the heart of Athlone town. It is renowned for its ambience and friendly atmosphere and It has a strong drinks-only business with daytime, evening time and nighttime trade from both locals and visitors. The premise which is currently trading very well is a family-run pub that has been in the same family for many decades.

It is presented in excellent condition throughout, is being sold as a going concern with all equipment and has a covered-in smoking area to the rear.

Located immediately adjacent to Sheraton Hotel and is also the closest pub to St. Mary's Church making it a popular location for funerals refreshments post weddings, and private christenings. Overhead is livina accommodation which includes a sitting room, kitchen, three bedrooms, bathroom and an office.