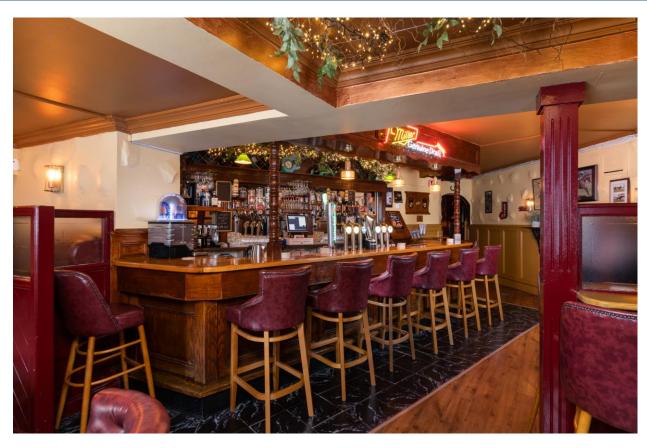

## FINE LICENSED PREMISES WITH STRONG TRADE.

Carey's Bar, Mardyke St, Athlone... is a well-known and very popular licensed premise located in the heart of Athlone town. It is renowned for its ambience and friendly atmosphere and It has a strong drinks-only business with daytime, evening time and nighttime trade from both locals and visitors. The premise which is currently trading very well is a family-run pub that has been in the same family for many decades.

It is presented in excellent condition throughout, is being sold as a going concern with all equipment and has a covered-in smoking area to the rear.

Located immediately adjacent to Sheraton Hotel and is also the closest pub to St. Mary's Church making it a popular location for funerals refreshments post weddings, and private christenings. Overhead is livina accommodation which includes a sitting room, kitchen, three bedrooms, bathroom and an office.

#### Accommodation:

Pub area - 275 sq. m approx. Ground Floor:

Bar 8.00m x 4.85m (26'3" x 15'11"):

**Bar / Lounge** 7.30m x 6.90m (23'11" x 22'8"):

**Lounge** 4.44m x 3.20m (14'7" x 10'6"):

**Prep. Room** 4.80m x 3.72m (15'9" x 12'2"):