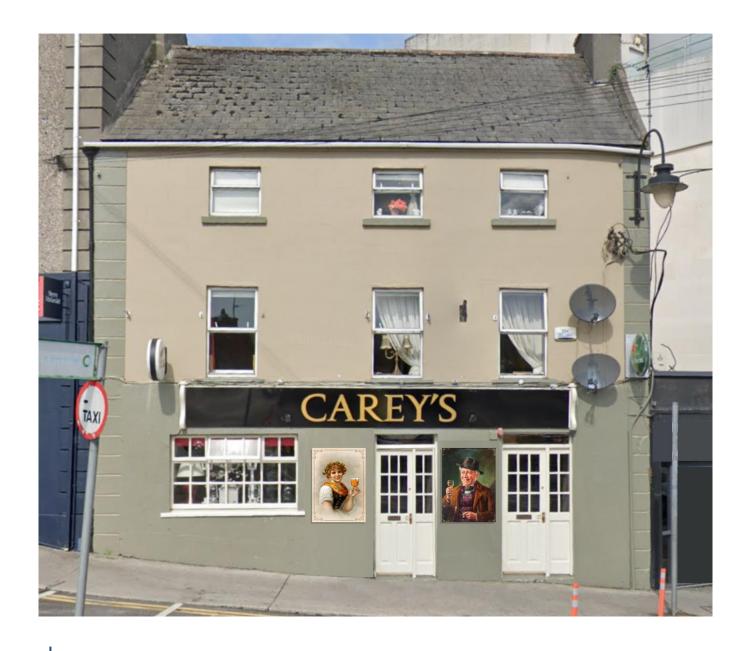

# For Sale

Asking Price: €775,000

Carey's Pub, 38 Mardyke Street, Athlone, Co. Westmeath, N37 AP95

sherryfitz.ie

## FINE LICENSED PREMISES WITH STRONG TRADE.

Carey's Bar, Mardyke St, Athlone... is a well-known and very popular licensed premise located in the heart of Athlone town. It is renowned for its ambience and friendly atmosphere and It has a strong drinks-only business with daytime, evening time and nighttime trade from both locals and visitors. The premise which is currently trading very well is a family-run pub that has been in the same family for many decades.

It is presented in excellent condition throughout, is being sold as a going concern with all equipment and has a covered-in smoking area to the rear.

Located immediately adjacent to Sheraton Hotel and is also the closest pub to St. Mary's Church making it a popular location for funerals refreshments post weddings, and private christenings. Overhead is livina accommodation which includes a sitting room, kitchen, three bedrooms, bathroom and an office.