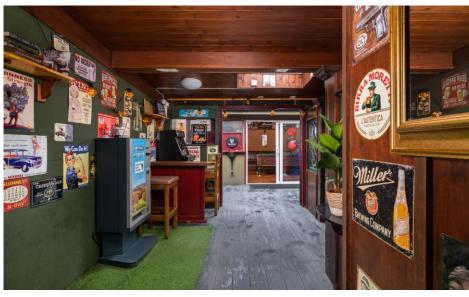

## FINE LICENSED PREMISES WITH STRONG TRADE.

Carey's Bar, Mardyke St, Athlone... is a well-known and very popular licensed premise located in the heart of Athlone town. It is renowned for its ambience and friendly atmosphere and It has a strong drinks-only business with daytime, evening time and nighttime trade from both locals and visitors. The premise which is currently trading very well is a family-run pub that has been in the same family for many decades.

It is presented in excellent condition throughout, is being sold as a going concern with all equipment and has a covered-in smoking area to the rear.

Located immediately adjacent to Sheraton Hotel and is also the closest pub to St. Mary's Church making it a popular location for funerals refreshments post weddings, and private christenings. Overhead is livina accommodation which includes a sitting room, kitchen, three bedrooms, bathroom and an office.