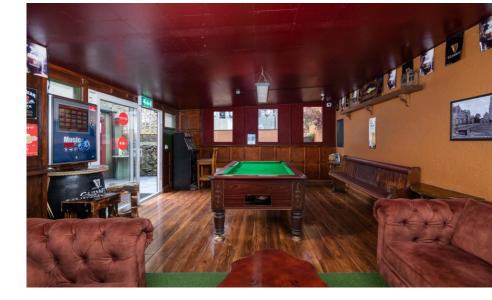

## FINE LICENSED PREMISES WITH STRONG TRADE.

Carey's Bar, Mardyke St, Athlone... is a well-known and very popular licensed premise located in the heart of Athlone town. It is renowned for its ambience and friendly atmosphere and It has a strong drinks-only business with daytime, evening time and nighttime trade from both locals and visitors. The premise which is currently trading very well is a family-run pub that has been in the same family for many decades.

It is presented in excellent condition throughout, is being sold as a going concern with all equipment and has a covered-in smoking area to the rear.

Located immediately adjacent to Sheraton Hotel and is also the closest pub to St. Mary's Church making it a popular location for funerals refreshments post weddings, and private christenings. Overhead is livina accommodation which includes a sitting room, kitchen, three bedrooms, bathroom and an office.

#### Special Features & Services:

- Very popular family-run pub.
- Excellent location in the heart of Athlone town centre.
- Immediately adjacent to the Sheraton Hotel.
- Presented in very good condition.
- Living accommodation overhead.