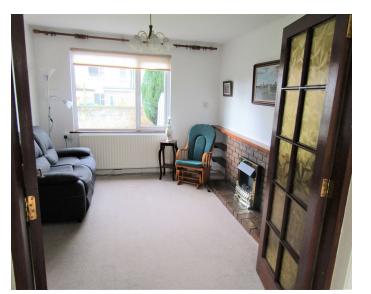

#### ACCOMMODATION

| • | Entrance Porch<br>Entrance Hallway<br>Guest W.C.<br>Living Room<br>Family Room | Aluminium sliding porch door. Tiled floor. Porch light.<br>Hardwood and glass panelled entrance door. Telephone point.<br>W.C. W.H.B. Extractor fan. Fully tiled walls and floor. Cloaks closet.<br>Double doors leading to<br>Feature brick fireplace. |
|---|--------------------------------------------------------------------------------|---------------------------------------------------------------------------------------------------------------------------------------------------------------------------------------------------------------------------------------------------------|
| • | Dining Room                                                                    |                                                                                                                                                                                                                                                         |
| • | Kitchen                                                                        | One and half bowl Franke sink unit with mixer tap. Plumbed for washing machine. Plumbed for dishwasher. Worktop space. Tiled floor.                                                                                                                     |
| • | Upstairs                                                                       | Landing. Hotpress with dual immersion.                                                                                                                                                                                                                  |
| ٠ | Shower Room                                                                    | Shower with Mira Sport electric shower. W.C. W.H.B. Fully tiled walls and floor.                                                                                                                                                                        |
| • | Bedroom 1                                                                      | Fitted wardrobes.                                                                                                                                                                                                                                       |
| • | Bedroom 2                                                                      | Fitted wardrobes.                                                                                                                                                                                                                                       |
| • | Bedroom 3                                                                      | Fitted wardrobes.                                                                                                                                                                                                                                       |
| • | Garage                                                                         | Own door entrance suitable for conversion.                                                                                                                                                                                                              |
| • | Outside                                                                        | Fully walled south west facing rear garden mainly laid to lawn. Walled and railed front garden, part lawned and driveway for two cars.                                                                                                                  |