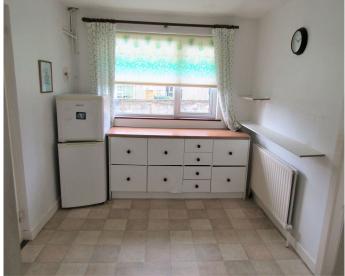

#### ACCOMMODATION

| • | Entrance Porch<br>Entrance Hallway<br>Guest W.C.<br>Living Room<br>Family Room | Aluminium sliding porch door. Tiled floor. Porch light.<br>Hardwood and glass panelled entrance door. Telephone point.<br>W.C. W.H.B. Extractor fan. Fully tiled walls and floor. Cloaks closet.<br>Double doors leading to<br>Feature brick fireplace. |
|---|--------------------------------------------------------------------------------|---------------------------------------------------------------------------------------------------------------------------------------------------------------------------------------------------------------------------------------------------------|
| • | Dining Room                                                                    |                                                                                                                                                                                                                                                         |
| • | Kitchen                                                                        | One and half bowl Franke sink unit with mixer tap. Plumbed for washing machine. Plumbed for dishwasher. Worktop space. Tiled floor.                                                                                                                     |
| • | Upstairs                                                                       | Landing. Hotpress with dual immersion.                                                                                                                                                                                                                  |
| ٠ | Shower Room                                                                    | Shower with Mira Sport electric shower. W.C. W.H.B. Fully tiled walls and floor.                                                                                                                                                                        |
| • | Bedroom 1                                                                      | Fitted wardrobes.                                                                                                                                                                                                                                       |
| • | Bedroom 2                                                                      | Fitted wardrobes.                                                                                                                                                                                                                                       |
| • | Bedroom 3                                                                      | Fitted wardrobes.                                                                                                                                                                                                                                       |
| • | Garage                                                                         | Own door entrance suitable for conversion.                                                                                                                                                                                                              |
| • | Outside                                                                        | Fully walled south west facing rear garden mainly laid to lawn. Walled and railed front garden, part lawned and driveway for two cars.                                                                                                                  |