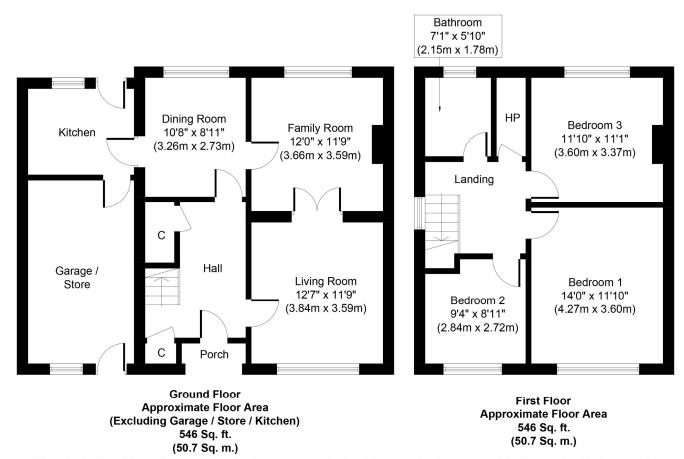

PHONE : 061 410 410 PSRA No. 002371 EMAIL: decourcyodwyer@propertypartners.ie

Whilst every attempt has been made to ensure the accuracy of the floor plan contained here, measurements of doors, windows, rooms and any other items are approximate and no responsibility is taken for any error, omission, or mis-statement. The measurements should not be relied upon for valuation, transaction and/or funding purposes. This plan is for illustrative purposes only and should be used as such by any prospective purchaser or tenant. The services, systems and appliances shown have not been tested and no guarantee as to their operability or efficiency can be given.
Copyright V360 Ltd 2023 | www.houseviz.com