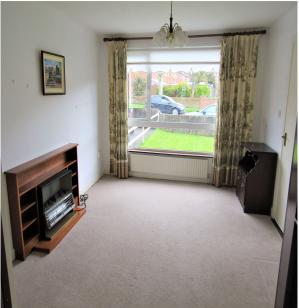

#### ACCOMMODATION

| • | Entrance Porch<br>Entrance Hallway<br>Guest W.C.<br>Living Room<br>Family Room | Aluminium sliding porch door. Tiled floor. Porch light.<br>Hardwood and glass panelled entrance door. Telephone point.<br>W.C. W.H.B. Extractor fan. Fully tiled walls and floor. Cloaks closet.<br>Double doors leading to<br>Feature brick fireplace. |
|---|--------------------------------------------------------------------------------|---------------------------------------------------------------------------------------------------------------------------------------------------------------------------------------------------------------------------------------------------------|
| • | Dining Room                                                                    |                                                                                                                                                                                                                                                         |
| • | Kitchen                                                                        | One and half bowl Franke sink unit with mixer tap. Plumbed for washing machine. Plumbed for dishwasher. Worktop space. Tiled floor.                                                                                                                     |
| • | Upstairs                                                                       | Landing. Hotpress with dual immersion.                                                                                                                                                                                                                  |
| ٠ | Shower Room                                                                    | Shower with Mira Sport electric shower. W.C. W.H.B. Fully tiled walls and floor.                                                                                                                                                                        |
| • | Bedroom 1                                                                      | Fitted wardrobes.                                                                                                                                                                                                                                       |
| • | Bedroom 2                                                                      | Fitted wardrobes.                                                                                                                                                                                                                                       |
| • | Bedroom 3                                                                      | Fitted wardrobes.                                                                                                                                                                                                                                       |
| • | Garage                                                                         | Own door entrance suitable for conversion.                                                                                                                                                                                                              |
| • | Outside                                                                        | Fully walled south west facing rear garden mainly laid to lawn. Walled and railed front garden, part lawned and driveway for two cars.                                                                                                                  |