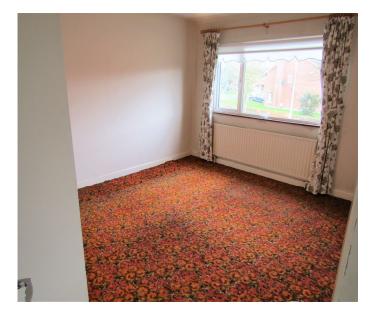

#### ACCOMMODATION

| • | Entrance Porch<br>Entrance Hallway<br>Guest W.C.<br>Living Room<br>Family Room | Aluminium sliding porch door. Tiled floor. Porch light.<br>Hardwood and glass panelled entrance door. Telephone point.<br>W.C. W.H.B. Extractor fan. Fully tiled walls and floor. Cloaks closet.<br>Double doors leading to<br>Feature brick fireplace. |
|---|--------------------------------------------------------------------------------|---------------------------------------------------------------------------------------------------------------------------------------------------------------------------------------------------------------------------------------------------------|
| • | Dining Room                                                                    |                                                                                                                                                                                                                                                         |
| • | Kitchen                                                                        | One and half bowl Franke sink unit with mixer tap. Plumbed for washing machine. Plumbed for dishwasher. Worktop space. Tiled floor.                                                                                                                     |
| • | Upstairs                                                                       | Landing. Hotpress with dual immersion.                                                                                                                                                                                                                  |
| ٠ | Shower Room                                                                    | Shower with Mira Sport electric shower. W.C. W.H.B. Fully tiled walls and floor.                                                                                                                                                                        |
| • | Bedroom 1                                                                      | Fitted wardrobes.                                                                                                                                                                                                                                       |
| • | Bedroom 2                                                                      | Fitted wardrobes.                                                                                                                                                                                                                                       |
| • | Bedroom 3                                                                      | Fitted wardrobes.                                                                                                                                                                                                                                       |
| • | Garage                                                                         | Own door entrance suitable for conversion.                                                                                                                                                                                                              |
| • | Outside                                                                        | Fully walled south west facing rear garden mainly laid to lawn. Walled and railed front garden, part lawned and driveway for two cars.                                                                                                                  |