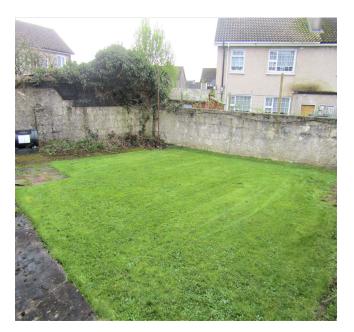

#### **SPECIAL FEATURES**

Semi detached Double glazed windows Oil fired central heating Garage already partly converted with own door entrance, front window and heating South west facing rear garden Located directly opposite TUS Great investment or owner occupier opportunity

#### ACCOMMODATION

| • | Entrance Porch<br>Entrance Hallway<br>Guest W.C.<br>Living Room<br>Family Room | Aluminium sliding porch door. Tiled floor. Porch light.<br>Hardwood and glass panelled entrance door. Telephone point.<br>W.C. W.H.B. Extractor fan. Fully tiled walls and floor. Cloaks closet.<br>Double doors leading to<br>Feature brick fireplace. |
|---|--------------------------------------------------------------------------------|---------------------------------------------------------------------------------------------------------------------------------------------------------------------------------------------------------------------------------------------------------|
| • | Dining Room                                                                    |                                                                                                                                                                                                                                                         |
| • | Kitchen                                                                        | One and half bowl Franke sink unit with mixer tap. Plumbed for washing machine. Plumbed for dishwasher. Worktop space. Tiled floor.                                                                                                                     |
| • | Upstairs                                                                       | Landing. Hotpress with dual immersion.                                                                                                                                                                                                                  |
| ٠ | Shower Room                                                                    | Shower with Mira Sport electric shower. W.C. W.H.B. Fully tiled walls and floor.                                                                                                                                                                        |
| • | Bedroom 1                                                                      | Fitted wardrobes.                                                                                                                                                                                                                                       |
| • | Bedroom 2                                                                      | Fitted wardrobes.                                                                                                                                                                                                                                       |
| • | Bedroom 3                                                                      | Fitted wardrobes.                                                                                                                                                                                                                                       |
| • | Garage                                                                         | Own door entrance suitable for conversion.                                                                                                                                                                                                              |
| • | Outside                                                                        | Fully walled south west facing rear garden mainly laid to lawn. Walled and railed front garden, part lawned and driveway for two cars.                                                                                                                  |