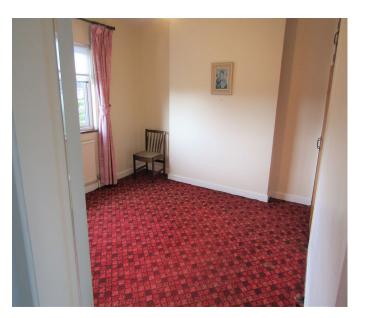

#### ACCOMMODATION

| • | Entrance Porch<br>Entrance Hallway<br>Guest W.C.<br>Living Room<br>Family Room | Aluminium sliding porch door. Tiled floor. Porch light.<br>Hardwood and glass panelled entrance door. Telephone point.<br>W.C. W.H.B. Extractor fan. Fully tiled walls and floor. Cloaks closet.<br>Double doors leading to<br>Feature brick fireplace. |
|---|--------------------------------------------------------------------------------|---------------------------------------------------------------------------------------------------------------------------------------------------------------------------------------------------------------------------------------------------------|
| • | Dining Room                                                                    |                                                                                                                                                                                                                                                         |
| • | Kitchen                                                                        | One and half bowl Franke sink unit with mixer tap. Plumbed for washing machine. Plumbed for dishwasher. Worktop space. Tiled floor.                                                                                                                     |
| • | Upstairs                                                                       | Landing. Hotpress with dual immersion.                                                                                                                                                                                                                  |
| ٠ | Shower Room                                                                    | Shower with Mira Sport electric shower. W.C. W.H.B. Fully tiled walls and floor.                                                                                                                                                                        |
| • | Bedroom 1                                                                      | Fitted wardrobes.                                                                                                                                                                                                                                       |
| • | Bedroom 2                                                                      | Fitted wardrobes.                                                                                                                                                                                                                                       |
| • | Bedroom 3                                                                      | Fitted wardrobes.                                                                                                                                                                                                                                       |
| • | Garage                                                                         | Own door entrance suitable for conversion.                                                                                                                                                                                                              |
| • | Outside                                                                        | Fully walled south west facing rear garden mainly laid to lawn. Walled and railed front garden, part lawned and driveway for two cars.                                                                                                                  |