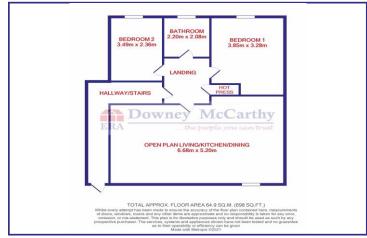

## **Accommodation**

Reception Hallway 4.7m x 1.0m

 Open Plan 5.2m x 6.68m Living/Kitchen/Dining The hallway has carpet flooring, a large window over the door and a stairwell provides access up to the landing area. The landing has carpet flooring, one light fitting, access to the hot press and access to the attic is also gained from here.

A large open plan room with a dual aspect, large bay windows overlooks the front of the property while the other overlooks the side. The living room has carpet flooring, one large radiator, one smoke alarm and three light fittings throughout. The kitchen/dining area features modern fitted units at eye and floor level with extensive worktop counter and tiled splash back. The kitchen includes a stainless steel sink, space for a fridge/freezer, oven/hob/extractor fan and plumbing for a washing machine.

Bedroom 1

3.85m x 3.28m

A double bedroom with one bay window to the side of the property which includes a curtain rail and curtains. The room offers attractive décor and carpet flooring. Features include one radiator, one light fitting and ample power points.

Bedroom 2

3.49m x 2.36m

A large room with attractive children's décor and carpet flooring. There is one radiator, one light fitting, one window to the rear of the property and ample power points.

Main Bathroom

2.2m x 2.08m

The main bathroom has tiling from floor to ceiling, fitted bath and a shower overhead. Features include one window overlooking the rear of the

property, one centre light piece, one W.C and one wash hand basin.

## **Features**

- 61 Sq. M / 657 Sq. Ft. Approx.
- BER C2
- Built in 2005
- Ideal first time buy/investment
- Well laid out living accommodation
- Natural Gas fired central heating
- Double glazed windows
- Close proximity to Ringaskiddy, Carrigaline, Douglas and Cork City