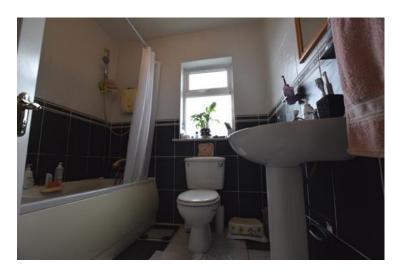

2.2m x 2.08m

The main bathroom has tiling from floor to ceiling, fitted bath and a shower overhead. Features include one window overlooking the rear of the

property, one centre light piece, one W.C and one wash hand basin.