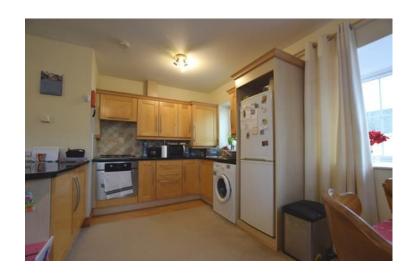

## **Accommodation**

Reception Hallway 4.7m x 1.0m

 Open Plan 5.2m x 6.68m Living/Kitchen/Dining The hallway has carpet flooring, a large window over the door and a stairwell provides access up to the landing area. The landing has carpet flooring, one light fitting, access to the hot press and access to the attic is also gained from here.

A large open plan room with a dual aspect, large bay windows overlooks the front of the property while the other overlooks the side. The living room has carpet flooring, one large radiator, one smoke alarm and three light fittings throughout. The kitchen/dining area features modern fitted units at eye and floor level with extensive worktop counter and tiled splash back. The kitchen includes a stainless steel sink, space for a fridge/freezer, oven/hob/extractor fan and plumbing for a washing machine.