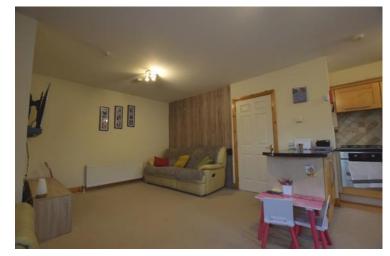

A large open plan room with a dual aspect, large bay windows overlooks the front of the property while the other overlooks the side. The living room has carpet flooring, one large radiator, one smoke alarm and three light fittings throughout. The kitchen/dining area features modern fitted units at eye and floor level with extensive worktop counter and tiled splash back. The kitchen includes a stainless steel sink, space for a fridge/freezer, oven/hob/extractor fan and plumbing for a washing machine.