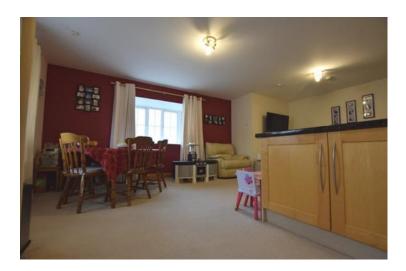

A large open plan room with a dual aspect, large bay windows overlooks the front of the property while the other overlooks the side. The living room has carpet flooring, one large radiator, one smoke alarm and three light fittings throughout. The kitchen/dining area features modern fitted units at eye and floor level with extensive worktop counter and tiled splash back. The kitchen includes a stainless steel sink, space for a fridge/freezer, oven/hob/extractor fan and plumbing for a washing machine.