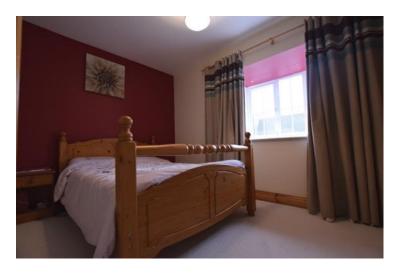

Bedroom 1

3.85m x 3.28m

A double bedroom with one bay window to the side of the property which includes a curtain rail and curtains. The room offers attractive décor and carpet flooring. Features include one radiator, one light fitting and ample power points.