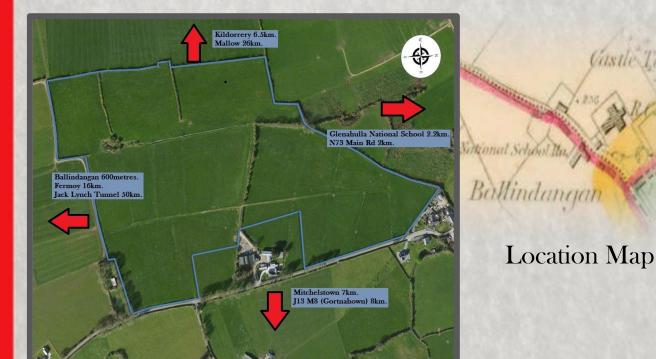

# C.47.24 Acres of Limestone Farm Land Guide €POA

Rare opportunity to purchase a significant land holding all in the one block. The holding is strategically located just off of the N73 Main Rd, 600metres from Ballindangan Village, 7km from Mitchelstown & the M8 motorway. Viewing strictly by appointment with sole agent:

Michael Dorgan, Auctioneers & Valuers, Mitchelstown, Co. Cork www.michaeldorgan.ie T: 025 85700 F: 025 85708

www.daft.ie www.myhome.ie

myhome.ie

Located just off the N73, a stones throw from Ballindangan village, less than 10minutes from Mitchelstown, with Mallow, Kilmallock & Fermoy all within a short drive. The M8 Motorway is easily accessed, with the property just 45minutes from the Jack Lynch tunnel.