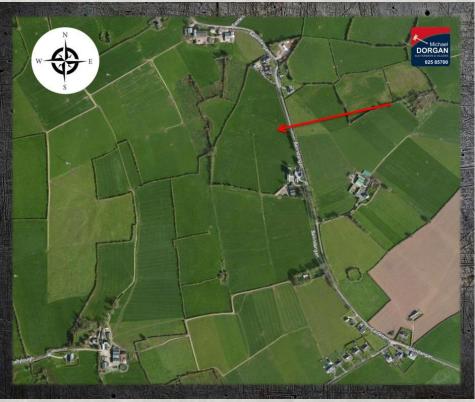

# C.47.24 Acres of Limestone Farm Land Guide €POA

Rare opportunity to purchase a significant land holding all in the one block. The holding is strategically located just off of the N73 Main Rd, 600metres from Ballindangan Village, 7km from Mitchelstown & the M8 motorway. Viewing strictly by appointment with sole agent:

# Description...

- C.47.24 Acres (19.118 ha) of top quality limestone farmlands.
- Half a Kilometre of road frontage.
- Unrivalled views of surrounding countryside.
- Short drive from shops & schools.
- 5minutes from Mitchelstown & M8 Motorway.
- Electricity & water.