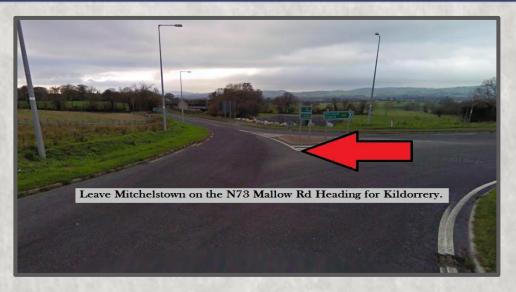

the M8 motorway. Viewing strictly by appointment with sole agent:

Michael Dorgan, Auctioneers & Valuers, Mitchelstown, Co. Cork www.michaeldorgan.ie T: 025 85700 F: 025 85708

www.daft.ie www.myhome.ie



myhome.ie



Located just off the N73, a stones throw from Ballindangan village, less than 10minutes from Mitchelstown, with Mallow, Kilmallock & Fermoy all within a short drive. The M8 Motorway is easily accessed, with the property just 45minutes from the Jack Lynch tunnel.



# Description...



- C.47.24 Acres (19.118 ha) of top quality limestone farmlands.
- Half a Kilometre of road frontage.
- Unrivalled views of surrounding countryside.
- Short drive from shops & schools.
- 5minutes from Mitchelstown & M8 Motorway.
- Electricity & water.

#### Documents:











## Directions:







### Terms:



### Guide: €POA

This significant property is being offered for sale by private treaty. Terms are available and to be negotiated on application with sole agents:

Michael Dorgan Auctioneers & Valuers Baldwin Street Mitchelstown Co. Cork

> (025) 85700 Email: Info@michaeldorgan.ie

Viewing: Strictly by Appointment.

Building Energy Rating BER: N/A BER No. EPI: kWh/m²/yr

Full BER Certs & Advisory reports available on request.

The above particulars are issued by Michael Dorgan, Auctioneers & Valuers on the understanding that all negotiations are conducted through them. Every care is taken in preparing particulars but the company do not hold themselves responsible for any inaccuracies. All reasonable offers will be submitted to vendors. These particulars do not form any c