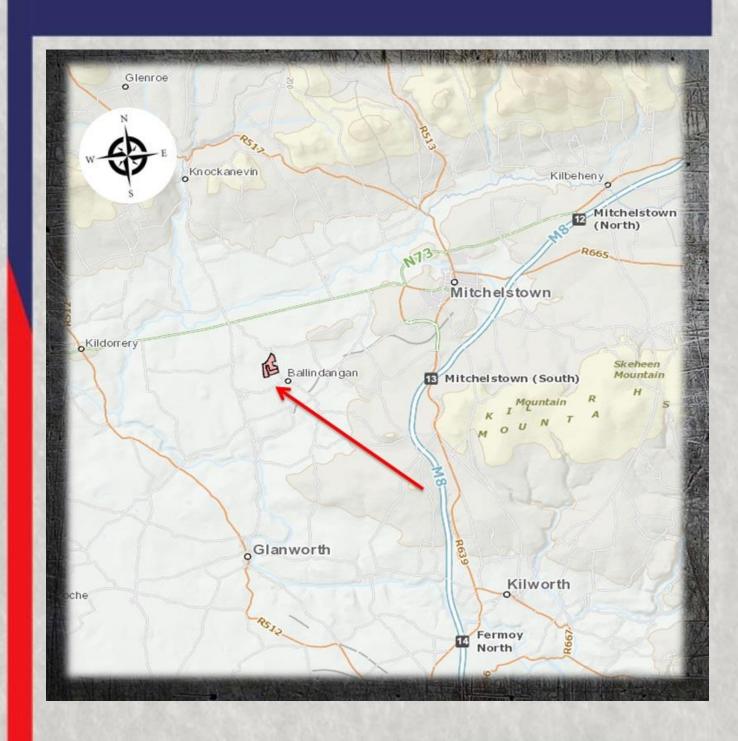

# C.47.24 Acres of Limestone Farm Land Guide €POA

Rare opportunity to purchase a significant land holding all in the one block. The holding is strategically located just off of the N73 Main Rd, 600metres from Ballindangan Village, 7km from Mitchelstown & the M8 motorway. Viewing strictly by appointment with sole agent:

Michael Dorgan, Auctioneers & Valuers, Mitchelstown, Co. Cork www.michaeldorgan.ie T: 025 85700 F: 025 85708

www.daft.ie www.myhome.ie

myhome.ie

Located just off the N73, a stones throw from Ballindangan village, less than 10minutes from Mitchelstown, with Mallow, Kilmallock & Fermoy all within a short drive. The M8 Motorway is easily accessed, with the property just 45minutes from the Jack Lynch tunnel.