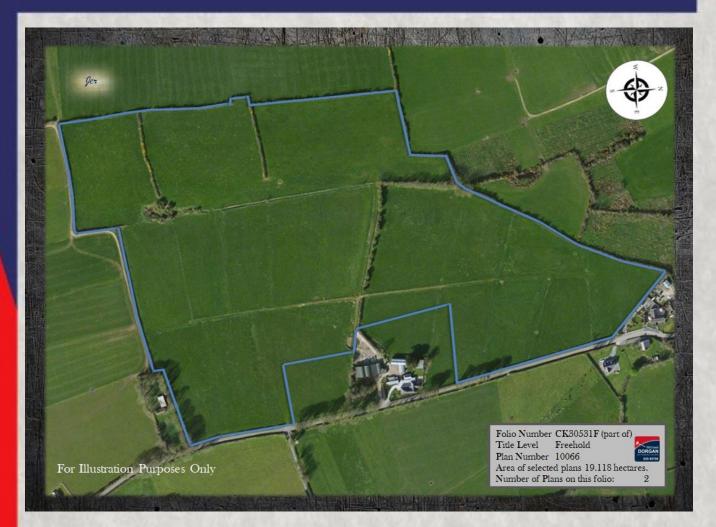

# Description...

- C.47.24 Acres (19.118 ha) of top quality limestone farmlands.
- Half a Kilometre of road frontage.
- Unrivalled views of surrounding countryside.
- Short drive from shops & schools.
- 5minutes from Mitchelstown & M8 Motorway.
- Electricity & water.