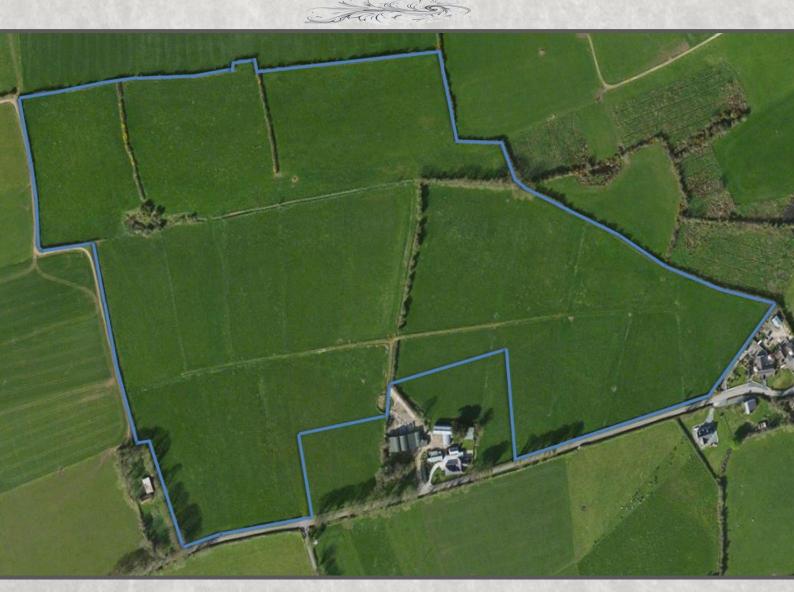

# C.47.24 Acres of Limestone Farm Land Guide €POA

Rare opportunity to purchase a significant land holding all in the one block. The holding is strategically located just off of the N73 Main Rd, 600metres from Ballindangan Village, 7km from Mitchelstown & the M8 motorway. Viewing strictly by appointment with sole agent:

# Description...

- C.47.24 Acres (19.118 ha) of top quality limestone farmlands.
- Half a Kilometre of road frontage.
- Unrivalled views of surrounding countryside.
- Short drive from shops & schools.
- 5minutes from Mitchelstown & M8 Motorway.
- Electricity & water.