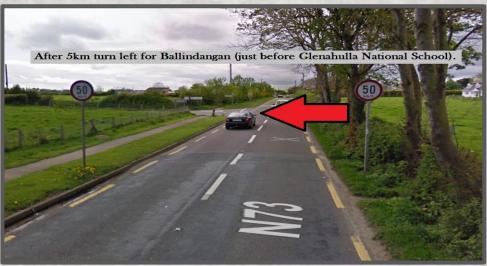

e M8 motorway. Viewing strictly by appointment with sole agent:

Michael Dorgan, Auctioneers & Valuers, Mitchelstown, Co. Cork www.michaeldorgan.ie T: 025 85700 F: 025 85708

www.daft.ie www.myhome.ie



myhome.ie



Located just off the N73, a stones throw from Ballindangan village, less than 10minutes from Mitchelstown, with Mallow, Kilmallock & Fermoy all within a short drive. The M8 Motorway is easily accessed, with the property just 45minutes from the Jack Lynch tunnel.



# Description...



- C.47.24 Acres (19.118 ha) of top quality limestone farmlands.
- Half a Kilometre of road frontage.
- Unrivalled views of surrounding countryside.
- Short drive from shops & schools.
- 5minutes from Mitchelstown & M8 Motorway.
- Electricity & water.

#### Documents:











## Directions:







### Terms:



### Guide: €POA

This significant property is being offered for sale by private treaty. Terms are available and to be negotiated on application with sole agents:

Michael Dorgan Auctioneers & Valuers Baldwin Street Mitchelstown Co. Cork

> (025) 85700 Email: Info@michaeldorgan.ie

Viewing: Strictly by Appointment.

Building Energy Rating BER: N/A BER No. EPI: kWh/m²/yr

Full BER Certs & Advisory reports available on request.

The above particulars are issued by Michael Dorgan, Auctioneers & Valuers on the understanding that all negotiations are conducted through them. Every care is taken in preparing particulars but the company do not hold themselves responsible for any inaccuracies. All reasonable offers will be submitted to vendors. These particulars do not form any con