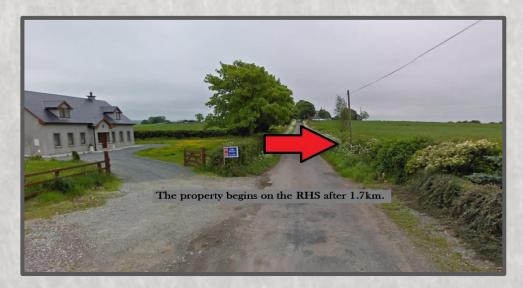

M8 motorway. Viewing strictly by appointment with sole agent:

Michael Dorgan, Auctioneers & Valuers, Mitchelstown, Co. Cork www.michaeldorgan.ie T: 025 85700 F: 025 85708

www.daft.ie www.myhome.ie



myhome.ie



Located just off the N73, a stones throw from Ballindangan village, less than 10minutes from Mitchelstown, with Mallow, Kilmallock & Fermoy all within a short drive. The M8 Motorway is easily accessed, with the property just 45minutes from the Jack Lynch tunnel.



# Description...



- C.47.24 Acres (19.118 ha) of top quality limestone farmlands.
- Half a Kilometre of road frontage.
- Unrivalled views of surrounding countryside.
- Short drive from shops & schools.
- 5minutes from Mitchelstown & M8 Motorway.
- Electricity & water.

#### Documents:











## Directions:







### Terms:



### Guide: €POA

This significant property is being offered for sale by private treaty. Terms are available and to be negotiated on application with sole agents:

Michael Dorgan Auctioneers & Valuers Baldwin Street Mitchelstown Co. Cork

> (025) 85700 Email: Info@michaeldorgan.ie

Viewing: Strictly by Appointment.

Building Energy Rating BER: N/A BER No. EPI: kWh/m²/yr

Full BER Certs & Advisory reports available on request.

The above particulars are issued by Michael Dorgan, Auctioneers & Valuers on the understanding that all negotiations are conducted through them. Every care is taken in preparing particulars but the company do not hold themselves responsible for any inaccuracies. All reasonable offers will be submitted to vendors. These particulars do not form any contr