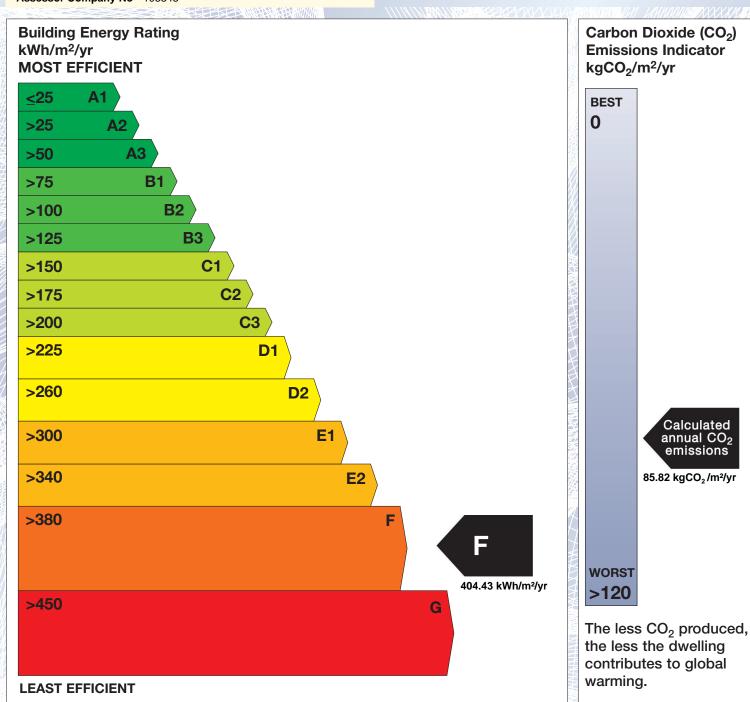

## BER for the building detailed below is:

F

| Address             | 15A STRAND ROAD<br>SANYDMOUNT<br>DUBLIN 4 |
|---------------------|-------------------------------------------|
| Eircode             | D04Y409                                   |
| BER Number          | 115046930                                 |
| Date of Issue       | 10/06/2022                                |
| Valid Until         | 10/06/2032                                |
| Assessor Number     | 103343                                    |
| Assessor Company No | 103343                                    |

The Building Energy Rating (BER) is an indication of the energy performance of this dwelling. It covers energy use for space heating, water heating, ventilation and lighting, calculated on the basis of standard occupancy. It is expressed as primary energy use per unit floor area per year (kWh/m²/yr).

'A' rated properties are the most energy efficient and will tend to have the lowest energy bills.

Calculated annual CO<sub>2</sub> emissions 85.82 kgCO<sub>2</sub>/m<sup>2</sup>/yr

IMPORTANT: This BER is calculated on the basis of data provided to and by the BER Assessor, and using the version of the assessment software quoted below. A future BER assigned to this dwelling may be different, as a result of changes to the dwelling or to the assessment software.