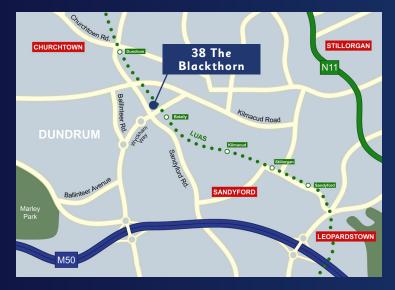

#### Location

Riversdale in conjunction with its sister Rockfield is one of the most popular apartment developments in Dundrum. The location is second to none being just opposite Dundrum Town Centre with its large selection of high street brand names, restaurants, and leisure facilities. It is also beside Balally Luas Station which effectively means you are just a 20 minute journey from St. Stephen's Green and still the M50 is only 5 minutes away.