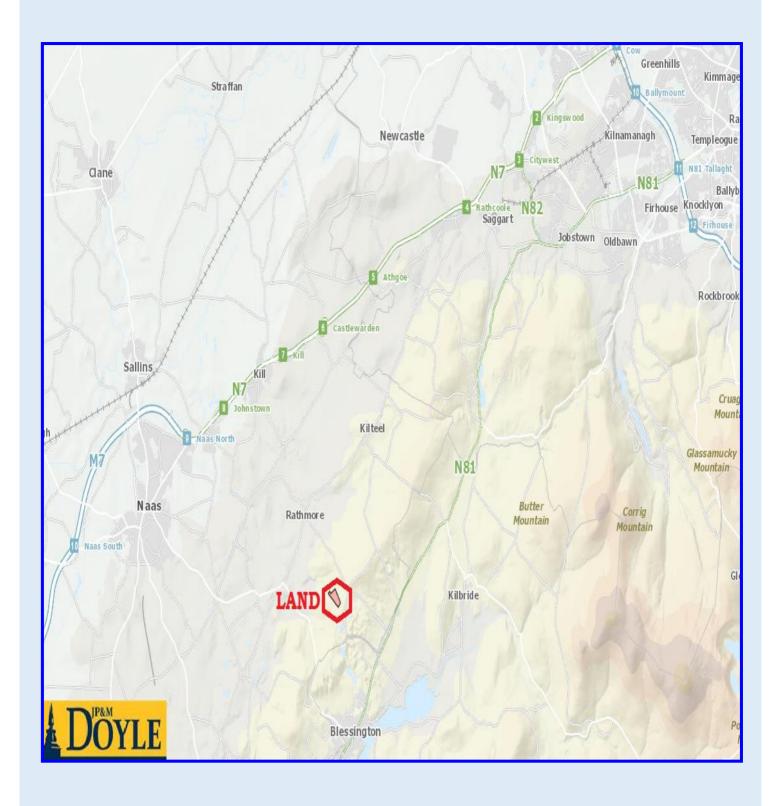

## **LOCATION**

Situated on cul de sac c. 0.4 miles off the Crosschapel/Rathmore Road c. 2 miles off the N81, c. 4 miles from Blessington and c. 6 miles from Naas.