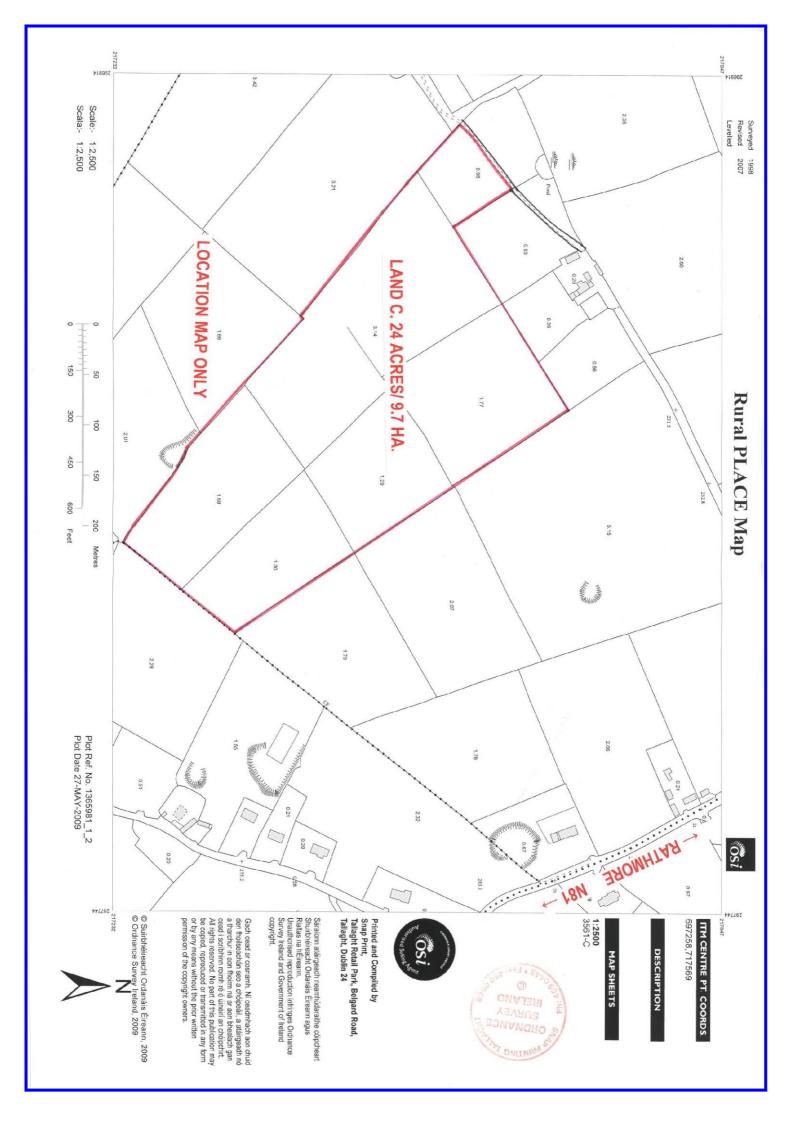

## **DESCRIPTION:**

Land c. 24 acres / 9.71 hectares of good quality, well sheltered land in this quiet tranquil location. The lands are laid out in seven divisions, all in grass.

**VIEWING:** By Appointment Only.