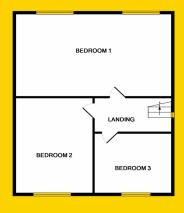

### **BEDROOM 1**

16'7" x 9'8" (5.1m x 3m) Double bedroom located to the front of the property and double windows.

### **BEDROOM 2**

8'2" x 13'1" (2.5m x 4m) Double bedroom located to the back of the property and carpet flooring.

BEDROOM 3 13'8" x 7'8" (2.8m x 2.4m) Double bedroom located to the back of the property and carpet flooring.

raycooke.ie

1ST FLOOR