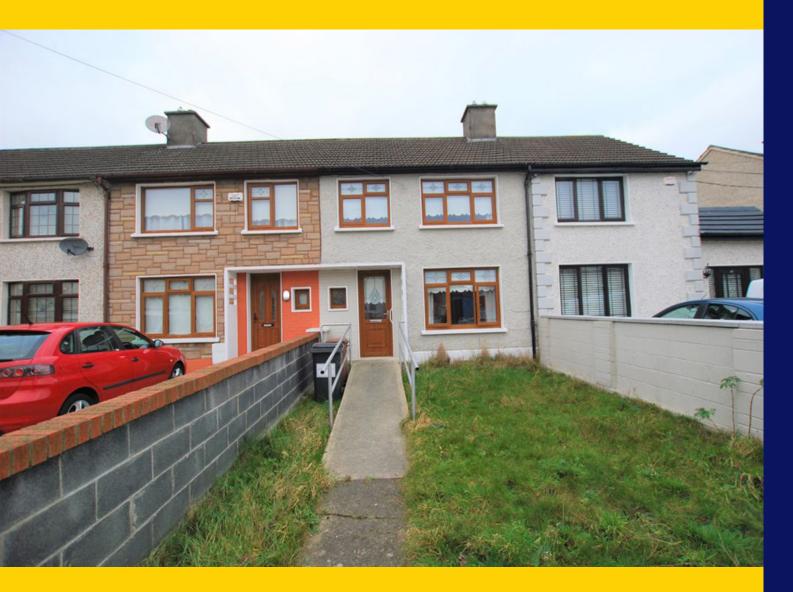

53 Rossmore Road Ballyfermot Dublin 10 D10PC42

Three Bedroom Terraced c.182.2.sq.m /885sq.ft

Price: €219,000

raycooke.ie

### DESCRIPTION

RAY COOKE AUCTIONEERS ARE DELIGHTED TO PRESENT THIS EXTENDED THREE BEDROOM TERRACED PROPERTY TO THE MARKET ON THE EVER SO POPULAR ROSSMORE ROAD, BALLYFERMOT, DUBLIN 10. THE HOMES LOCATION IS NEXTTO NONE WITH A HOST OF AMENITIES CLOSE BY SUCH AS SCHOOLS, CHURCHES, SHOPS AND SPORTS GROUNDS TO NAME BUT A FEW. IT IS SITUATED JUST A 15 MINUTE DRIVE FROM DUBLIN CITY CENTRE & HAS GREAT PUBLIC TRANSPORT LINKS WITHIN WALKING DISTANCE LIFFEY VALLEY SHOPPING CENTRE & A HOST OF BUS ROUTES.

THIS BRIGHT AND SPACIOUS LIVING ACCOMMODATION OF 885 SQ.FT COMPRISES OF, ENTRANCE HALL, LOUNGE, DINING ROOM, DOWNSTAIRS FAMILY BATHROOM, KITCHEN WITH ACCESS TO THE REAR, UPSTAIRS HAS THREE DOUBLE BEDROOMS, AND A PRIVATE REAR GARDEN WITH WEST FACING ASPECT. NO. 53 BOASTS DOUBLE GLAZED WINDOWS, GAS FIRE CENTRAL HEATING AND A NEWLY FITTED FRONT DOOR. EARLY VIEWING IS HIGHLY ADVISED. CALL RAY COOKE AUCTIONEERS FOR FURTHER INFORMATION OR TO ARRANGE VIEWING!!

# **FEATURES**

- BER E2
- c. 885 sq ft
- MATURE LOCATION
- WEST FACING REAR GARDEN
- 3 DOUBLE BEDROOMS
- TRITON POWER SHOWER
- DOUBLE GLAZED WINDOWS THROUGHOUT
- NEW FRONT DOOR
- EXTENSION TO REAR
- CLOSE TO BOTH PRIMARY/ SECONDARY SCHOOLS
- 15 MINS FROM DUBLIN CITY CENTRE
- VIEWINGS ARE HIGHLY ADVISED