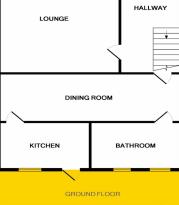

## ACCOMMODATION

#### LOUNGE

10'4" x 14'4" (3.2m x 4.4m) Fireplace, wooden flooring and access to hotpress.

DINING ROOM 16'7" x 9'5" (5.1m x 2.8m) Tiled flooring and a breakfast table.

#### **KITCHEN**

7'5" x 9'5" (2.3m x 2.9m) Tiled flooring, plumbed for washer, dryer and dishwasher and access to all modern facilities.

### BATHROOM

6'5" x 9'5" (2m x 2.9m) Walk in shower, triton power shower, tiled from floor to ceiling.