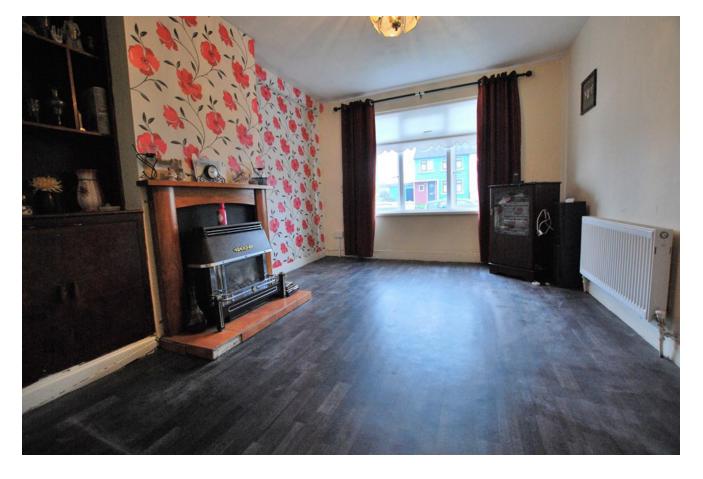

#### LOUNGE

10'4" x 14'4" (3.2m x 4.4m) Fireplace, wooden flooring and access to hotpress.

DINING ROOM 16'7" x 9'5" (5.1m x 2.8m) Tiled flooring and a breakfast table.