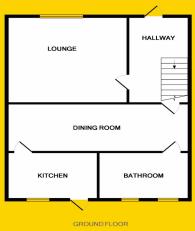

## ACCOMMODATION

#### LOUNGE

10'4" x 14'4" (3.2m x 4.4m) Fireplace, wooden flooring and access to hotpress.

DINING ROOM 16'7" x 9'5" (5.1m x 2.8m) Tiled flooring and a breakfast table.

#### **KITCHEN**

7'5" x 9'5" (2.3m x 2.9m) Tiled flooring, plumbed for washer, dryer and dishwasher and access to all modern facilities.

### BATHROOM

6'5" x 9'5" (2m x 2.9m) Walk in shower, triton power shower, tiled from floor to ceiling.