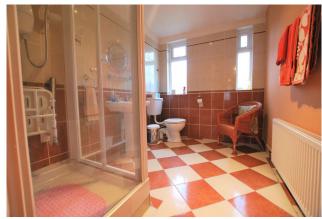

### BATHROOM

6'5" x 9'5" (2m x 2.9m) Walk in shower, triton power shower, tiled from floor to ceiling.