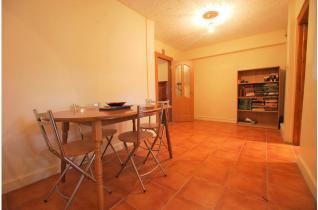

#### LOUNGE

10'4" x 14'4" (3.2m x 4.4m) Fireplace, wooden flooring and access to hotpress.

DINING ROOM 16'7" x 9'5" (5.1m x 2.8m) Tiled flooring and a breakfast table.