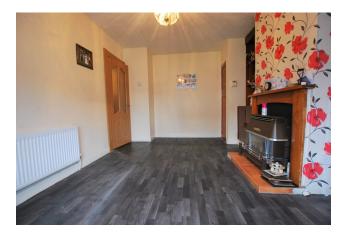

#### LOUNGE

10'4" x 14'4" (3.2m x 4.4m) Fireplace, wooden flooring and access to hotpress.

DINING ROOM 16'7" x 9'5" (5.1m x 2.8m) Tiled flooring and a breakfast table.