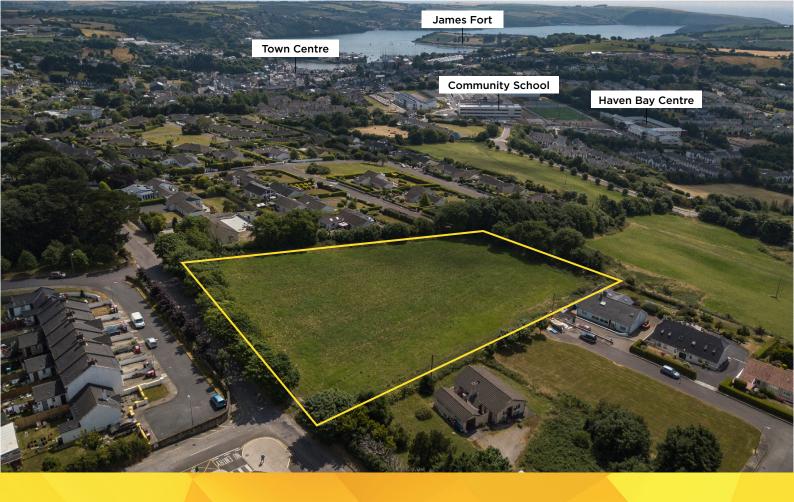

## Superb Development Opportunity with F.P.P for 9 Large Detached Homes

## Cappagh, Kinsale, Co. Cork

- Elevated site with spectacular views overlooking Kinsale Harbour & the Bandon River
- Site area extends to about 0.931 hectares (2.3 acres)
- Full Planning Permission in place for 9 large architecturally designed detached houses
  - □ 7 x 4 bed detached homes
  - 2 x 4 bed detached bungalows

- South facing aspect ensuring an abundance of natural daylight
- Services available immediately adjacent the site
- Planning granted in February 2023.
  Planning reference 234920