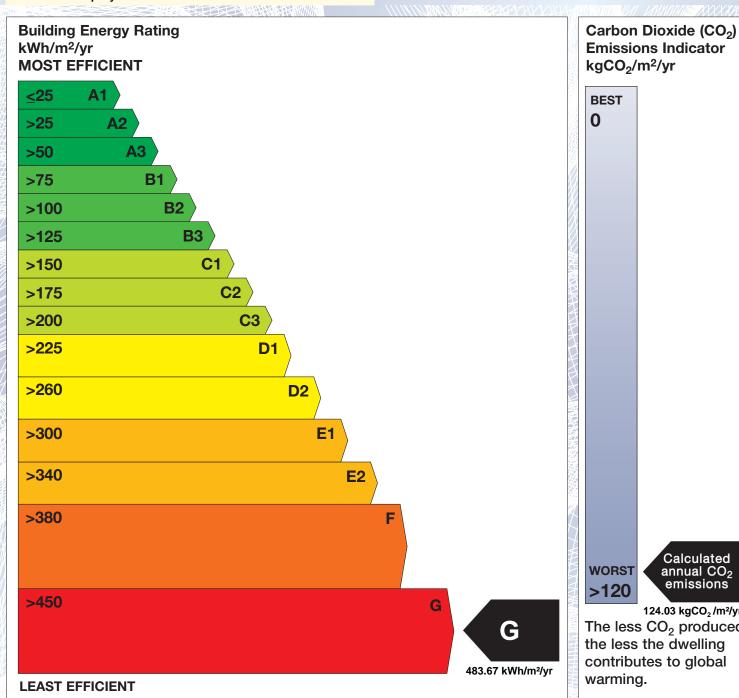

## BER for the building detailed below is:

G

**Address** 117A BALLINCLEA HEIGHTS **KILLINEY** CO. DUBLIN **BER Number** 112269451 Date of Issue 15/05/2019 Valid Until 15/05/2029 Assessor Number 104321 Assessor Company No 104321

The Building Energy Rating (BER) is an indication of the energy performance of this dwelling. It covers energy use for space heating, water heating, ventilation and lighting, calculated on the basis of standard occupancy. It is expressed as primary energy use per unit floor area per year (kWh/m²/yr).

'A' rated properties are the most energy efficient and will tend to have the lowest energy bills.

**Emissions Indicator** kgCO<sub>2</sub>/m<sup>2</sup>/yr

Calculated annual CO<sub>2</sub> emissions

124.03 kgCO<sub>2</sub>/m<sup>2</sup>/yr The less CO<sub>2</sub> produced, the less the dwelling contributes to global