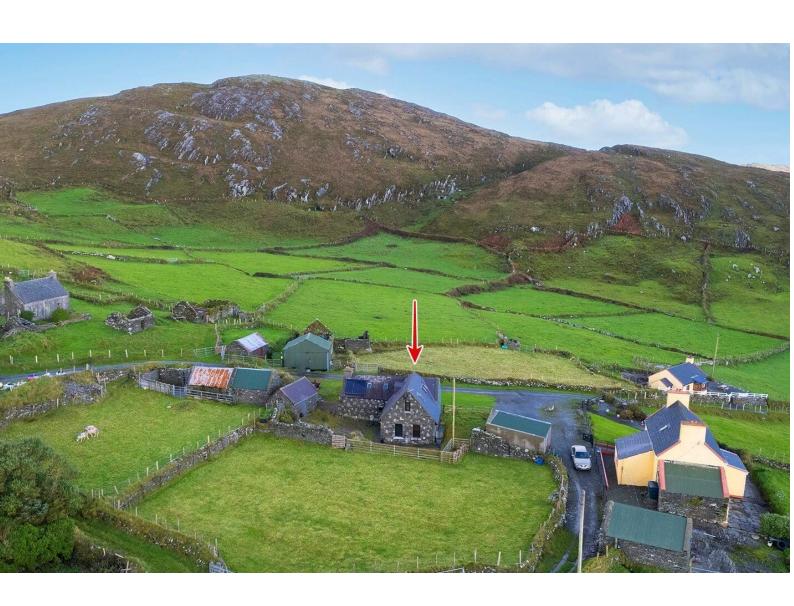

## For Sale

Asking Price: €245,000

Ballynacallagh, Dursey Island, Beara, Co. Cork, P75XN24

Detached residence nestled in a sheltered sunny location within the Dursey Island village of Ballynacallagh. The property is easily accessible via the regular services of Ireland's only cable car.

The property has a sheltered, sunny aspect and is positioned 1 kilometre west of the cable car. Dursey Island is an historic island with a rich heritage located off the Beara Peninsula and accessed via a regular car.