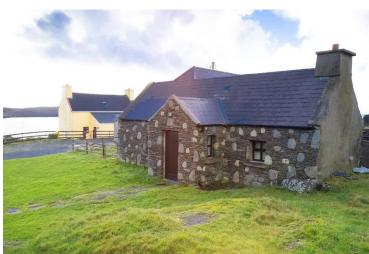

## For Sale

Asking Price: €245,000

Ballynacallagh, Dursey Island, Beara, Co. Cork, P75XN24

Detached residence nestled in a sheltered sunny location within the Dursey Island village of Ballynacallagh. The property is easily accessible via the regular services of Ireland's only cable car.

The property has a sheltered, sunny aspect and is positioned 1 kilometre west of the cable car. Dursey Island is an historic island with a rich heritage located off the Beara Peninsula and accessed via a regular car.