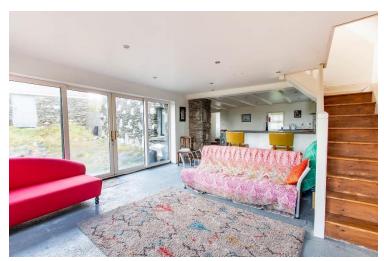

The accommodation includes entrance lobby, sitting room with stove fireplace, open plan kitchen and dining room. Upstairs there are 3 bedrooms and a bathroom.

Outside there is a gravel courtyard area and lawn area surrounding the property. There is also a small detached storage shed within the grounds.