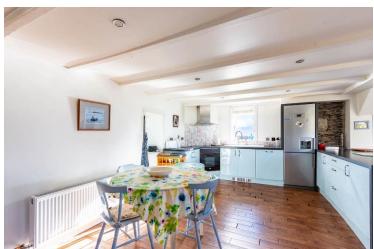

The house comprises a modern bungalow residence that has been renovated and extended into a cosy home full of character. The features of the house include pvc double glazed windows, solid fuel stove in living area, timber and tile floors.

The accommodation includes entrance lobby, sitting room with stove fireplace, open plan kitchen and dining room. Upstairs there are 3 bedrooms and a bathroom.

Outside there is a gravel courtyard area and lawn area surrounding the property. There is also a small detached storage shed within the grounds.