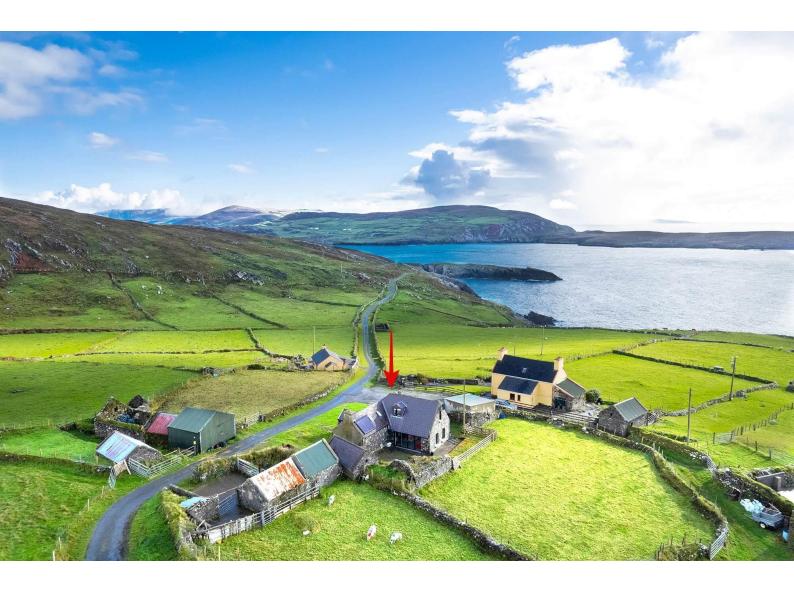

## For Sale

Asking Price: €245,000

Ballynacallagh, Dursey Island, Beara, Co. Cork, P75XN24

Detached residence nestled in a sheltered sunny location within the Dursey Island village of Ballynacallagh. The property is easily accessible via the regular services of Ireland's only cable car.

The property has a sheltered, sunny aspect and is positioned 1 kilometre west of the cable car. Dursey Island is an historic island with a rich heritage located off the Beara Peninsula and accessed via a regular car.