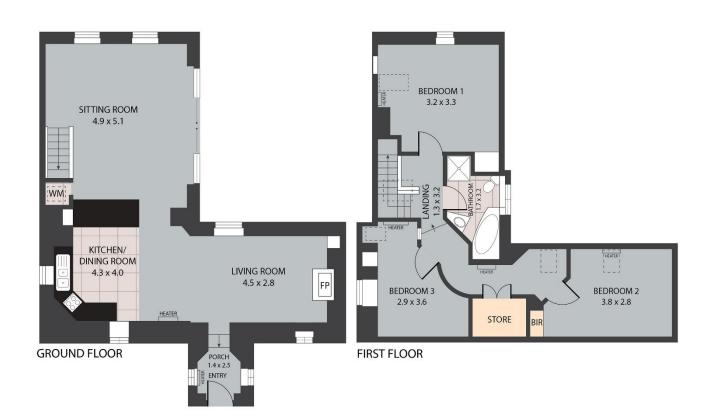

The accommodation includes entrance lobby, sitting room with stove fireplace, open plan kitchen and dining room. Upstairs there are 3 bedrooms and a bathroom.

Outside there is a gravel courtyard area and lawn area surrounding the property. There is also a small detached storage shed within the grounds.

Ballynacallagh, Dursey Island, Bantry P75 XN24

TOTAL APPROX. FLOOR AREA 126 SQ.M

Whilst every attempt has been made to ensure the accuracy of the floor plan contained here, measurements of doors, windows, rooms and any other tlems are approximate and no responsibility is taken for any error, omission, or misstatement. This plan is for illustrative purposes only and should be used as such by any prospective purchaser.