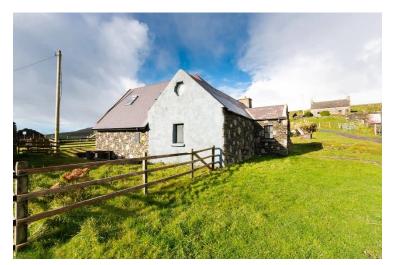

## For Sale

Asking Price: €245,000

Ballynacallagh, Dursey Island, Beara, Co. Cork, P75XN24

Detached residence nestled in a sheltered sunny location within the Dursey Island village of Ballynacallagh. The property is easily accessible via the regular services of Ireland's only cable car.

The property has a sheltered, sunny aspect and is positioned 1 kilometre west of the cable car. Dursey Island is an historic island with a rich heritage located off the Beara Peninsula and accessed via a regular car.