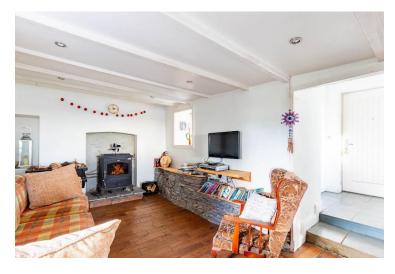

The house comprises a modern bungalow residence that has been renovated and extended into a cosy home full of character. The features of the house include pvc double glazed windows, solid fuel stove in living area, timber and tile floors.

The accommodation includes entrance lobby, sitting room with stove fireplace, open plan kitchen and dining room. Upstairs there are 3 bedrooms and a bathroom.

Outside there is a gravel courtyard area and lawn area surrounding the property. There is also a small detached storage shed within the grounds.