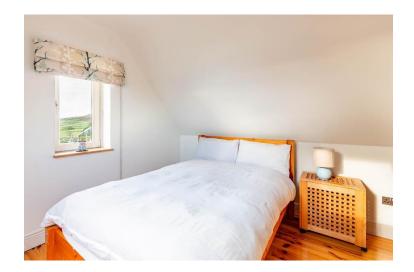

The house comprises a modern bungalow residence that has been renovated and extended into a cosy home full of character. The features of the house include pvc double glazed windows, solid fuel stove in living area, timber and tile floors.

The accommodation includes entrance lobby, sitting room with stove fireplace, open plan kitchen and dining room. Upstairs there are 3 bedrooms and a bathroom.

Outside there is a gravel courtyard area and lawn area surrounding the property. There is also a small detached storage shed within the grounds.