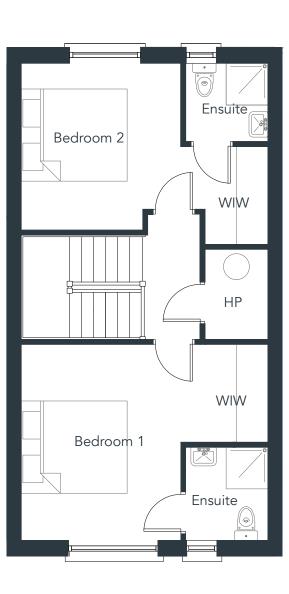

4 Bedroom Semi Detached | Approx 141m² (1,518ft²)

House El

4 Bedroom Semi Detached | Approx 142m² (1,528ft²)

Floor plans are indicative only and subject to change. In line with our policy of continuous improvement we reserve the right to alter the layout, building style, landscaping and specifications at anytime without notice

Floor plans are indicative only and subject to change. In line with our policy of continuous improvement we reserve the right to alter the layout, building style, landscaping and specifications at anytime without notice