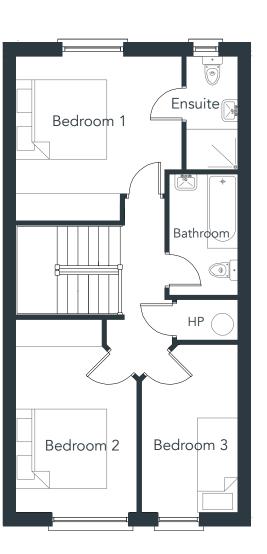

House B1

3 Bedroom Semi Detached | Approx 128m² (1,378ft²)

3 Bedroom Semi Detached | Approx 125m² (1,346ft²)

Floor plans are indicative only and subject to change. In line with our policy of continuous improvement we reserve the right to alter the layout, building style, landscaping and specifications at anytime without notice

Floor plans are indicative only and subject to change. In line with our policy of continuous improvement we reserve the right to alter the layout, building style, landscaping and specifications at anytime without notice