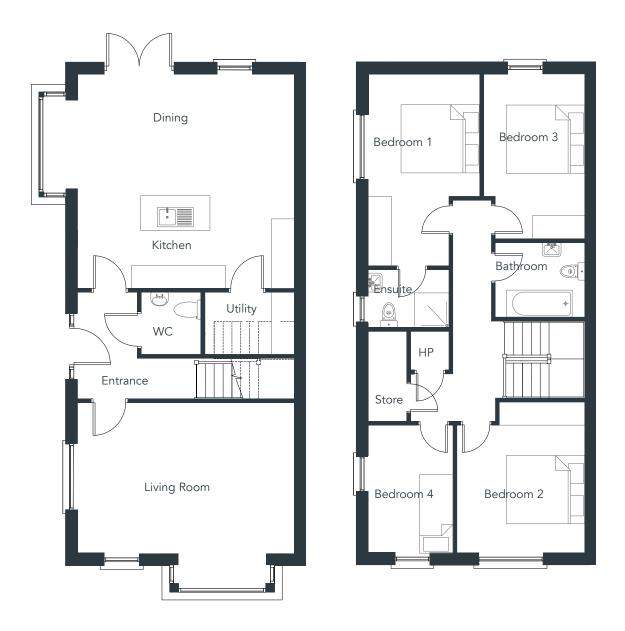

31

House E2

House F

4 Bedroom Semi Detached | Approx 147m² (1,582ft²)

Floor plans are indicative only and subject to change. In line with our policy of continuous improvement we reserve the right to alter the layout, building style, landscaping and specifications at anytime without notice

Floor plans are indicative only and subject to change. In line with our policy of continuous improvement we reserve the right to alter the layout, building style, landscaping and specifications at anytime without notice