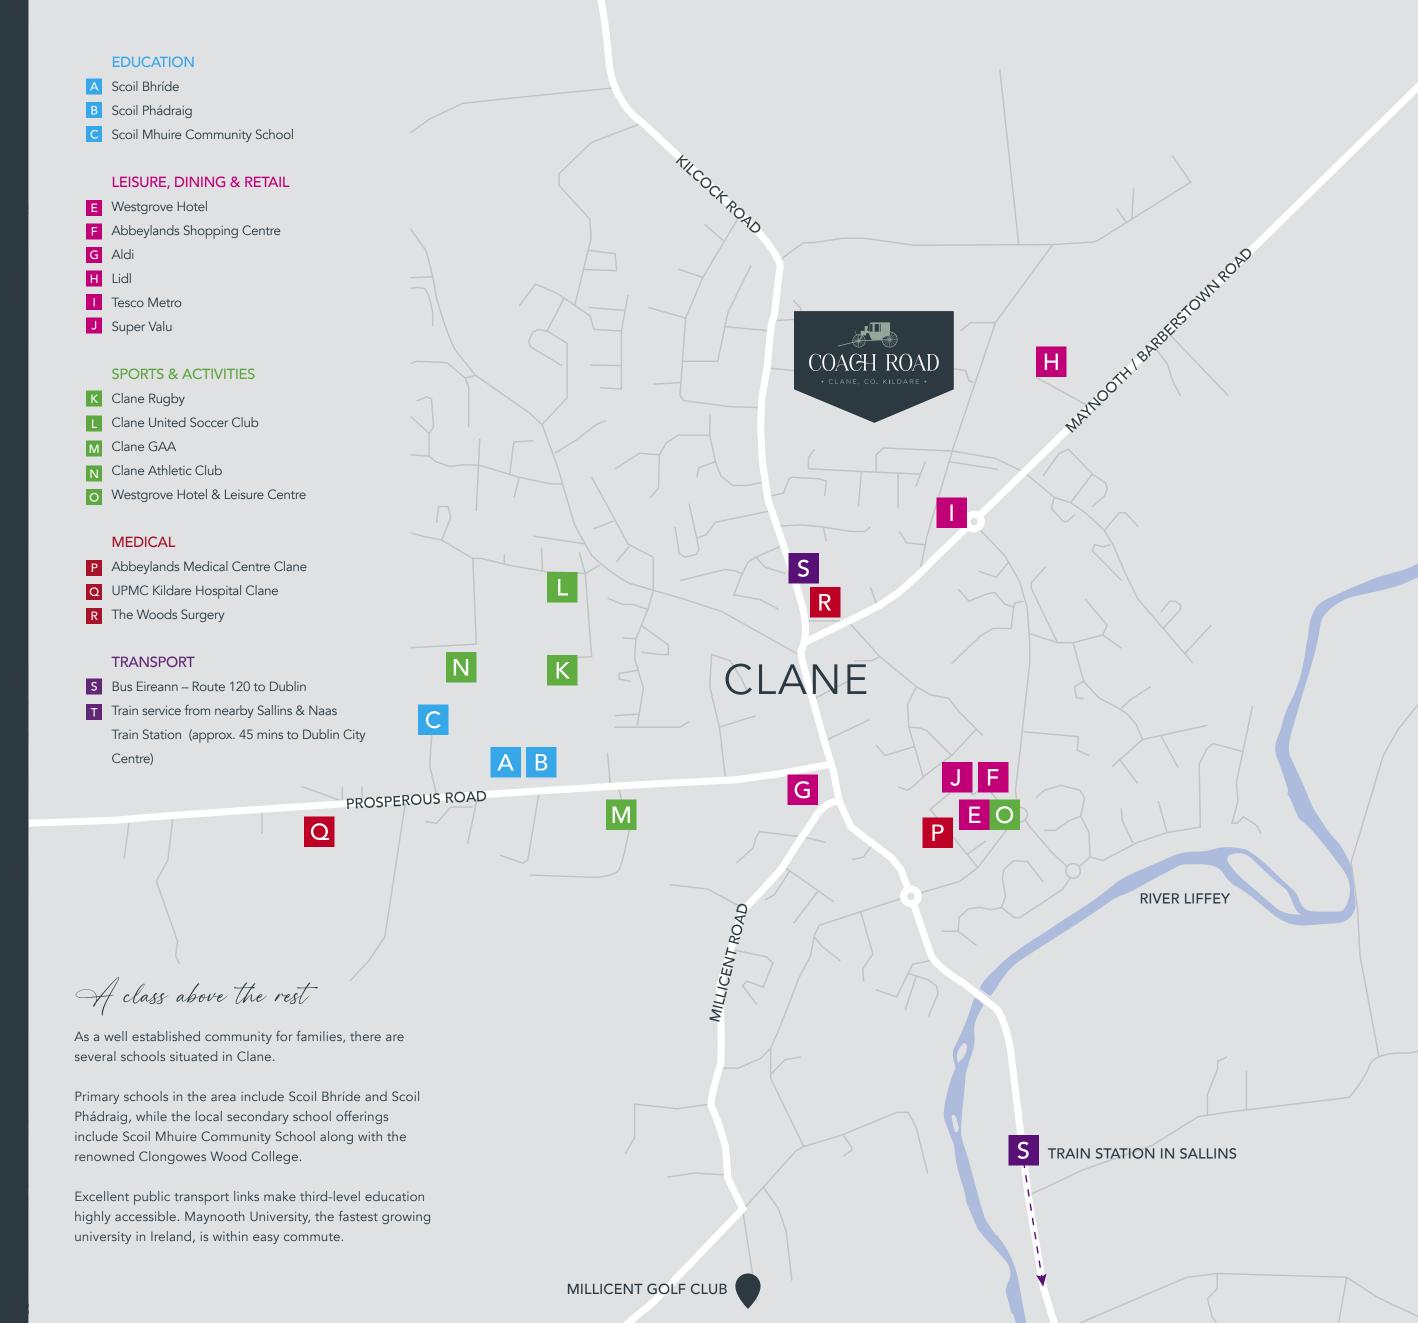

### Every amenity on your doorstep

Residents at Coach Road have an abundance of leisure pursuits to choose from locally.

The bustling town of Clane has a vast array of shops and supermarkets including Supervalu, Tesco, Aldi and Lidl. Liffey Valley, one of Ireland's largest shopping centres and Kildare Village, a renowned luxury shopping destination, are both just a short drive away.

Clane is home to numerous sporting facilities including GAA, athletics, golf, tennis, soccer club, rugby and fishing. There is a fantastic playground located in the town. The Westgrove Hotel and Conference Centre offers extensive gym facilities and a swimming pool.

With a great sense of community, beautiful outdoor spaces and numerous transport links, Clane boasts a range of amenities for every member of the family.

Clane has excellent connectivity. It is conveniently located near the M4 and M7, making for a seamless commute to Dublin City Centre and beyond. Bus Eireann runs a regular service to the capital, whilst the nearby town of Maynooth offers a fantastic rail service.