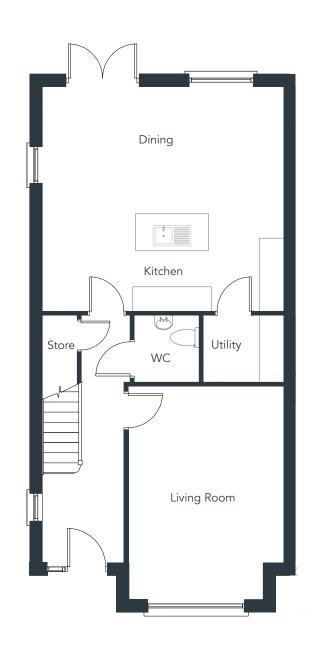

### Site Plan

House H

House All

3 Bedroom End of Terrace | Approx 118m² (1,270ft²)

Floor plans are indicative only and subject to change. In line with our policy of continuous improvement we reserve the right to alter the layout, building style, landscaping and specifications at anytime without notice

Floor plans are indicative only and subject to change. In line with our policy of continuous improvement we reserve the right to alter the layout, building style, landscaping and specifications at anytime without notice