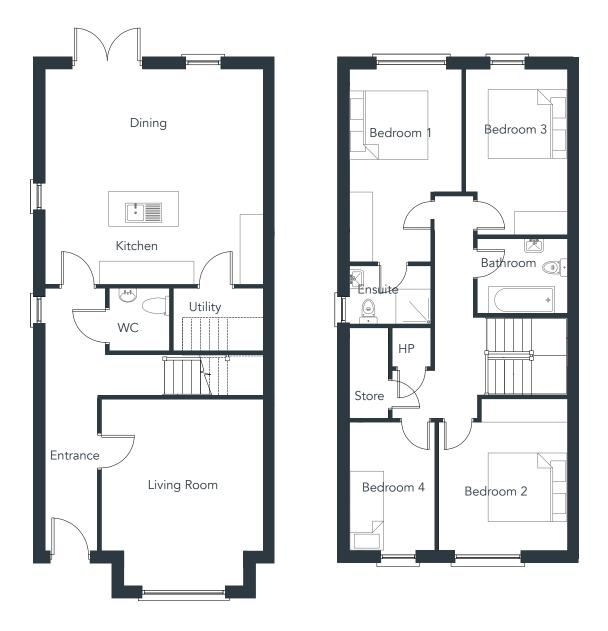

House D1

4 Bedroom Semi Detached | Approx 135m² (1,453ft²)

Floor plans are indicative only and subject to change. In line with our policy of continuous improvement we reserve the right to alter the layout, building style, landscaping and specifications at anytime without notice

Floor plans are indicative only and subject to change. In line with our policy of continuous improvement we reserve the right to alter the layout, building style, landscaping and specifications at anytime without notice