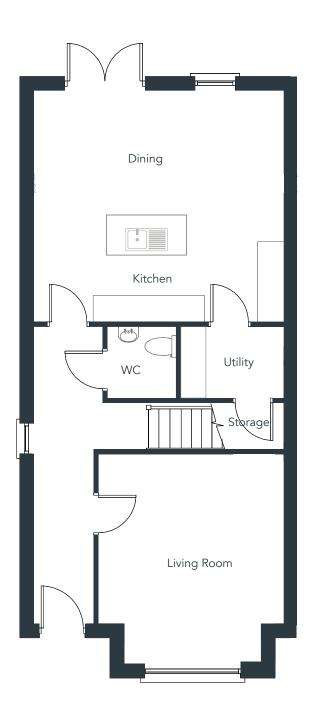

House D1

4 Bedroom Semi Detached | Approx 135m² (1,453ft²)

Floor plans are indicative only and subject to change. In line with our policy of continuous improvement we reserve the right to alter the layout, building style, landscaping and specifications at anytime without notice

Floor plans are indicative only and subject to change. In line with our policy of continuous improvement we reserve the right to alter the layout, building style, landscaping and specifications at anytime without notice