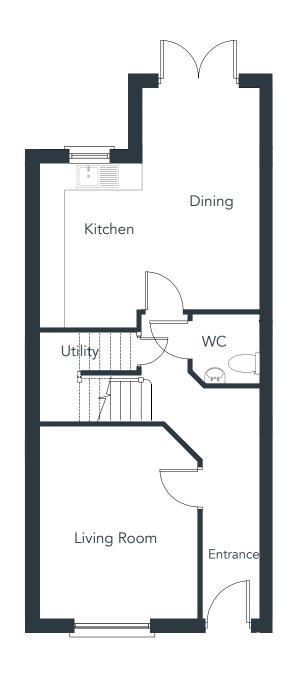

House D1

4 Bedroom Semi Detached | Approx 135m² (1,453ft²)

Floor plans are indicative only and subject to change. In line with our policy of continuous improvement we reserve the right to alter the layout, building style, landscaping and specifications at anytime without notice

Floor plans are indicative only and subject to change. In line with our policy of continuous improvement we reserve the right to alter the layout, building style, landscaping and specifications at anytime without notice