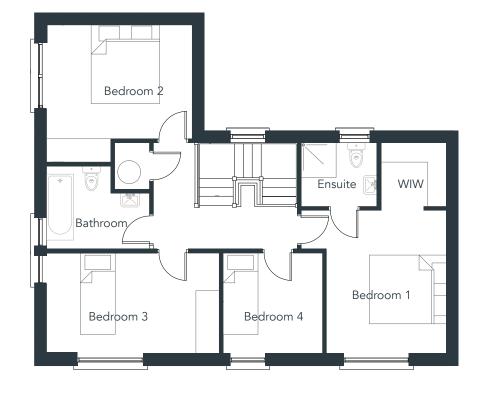

House D1

4 Bedroom Semi Detached | Approx 135m² (1,453ft²)

Floor plans are indicative only and subject to change. In line with our policy of continuous improvement we reserve the right to alter the layout, building style, landscaping and specifications at anytime without notice

Floor plans are indicative only and subject to change. In line with our policy of continuous improvement we reserve the right to alter the layout, building style, landscaping and specifications at anytime without notice