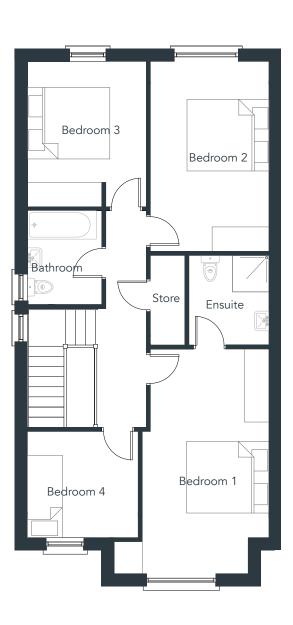

### Site Plan

House H

House All

3 Bedroom End of Terrace | Approx 118m² (1,270ft²)

Floor plans are indicative only and subject to change. In line with our policy of continuous improvement we reserve the right to alter the layout, building style, landscaping and specifications at anytime without notice

Floor plans are indicative only and subject to change. In line with our policy of continuous improvement we reserve the right to alter the layout, building style, landscaping and specifications at anytime without notice