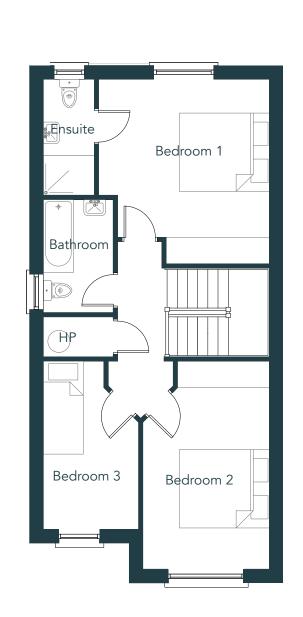

House D1

4 Bedroom Semi Detached | Approx 135m² (1,453ft²)

Floor plans are indicative only and subject to change. In line with our policy of continuous improvement we reserve the right to alter the layout, building style, landscaping and specifications at anytime without notice

Floor plans are indicative only and subject to change. In line with our policy of continuous improvement we reserve the right to alter the layout, building style, landscaping and specifications at anytime without notice