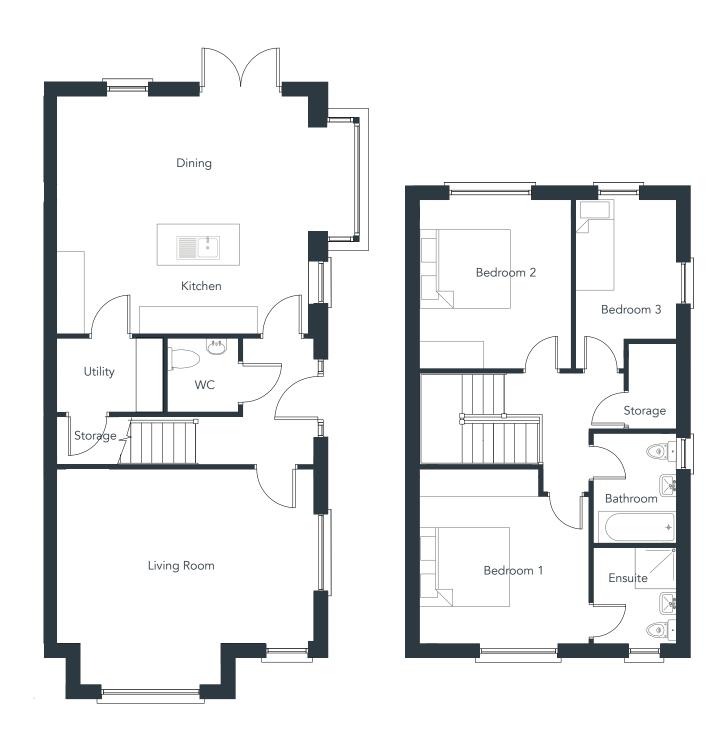

House D1

4 Bedroom Semi Detached | Approx 135m² (1,453ft²)

Floor plans are indicative only and subject to change. In line with our policy of continuous improvement we reserve the right to alter the layout, building style, landscaping and specifications at anytime without notice

Floor plans are indicative only and subject to change. In line with our policy of continuous improvement we reserve the right to alter the layout, building style, landscaping and specifications at anytime without notice