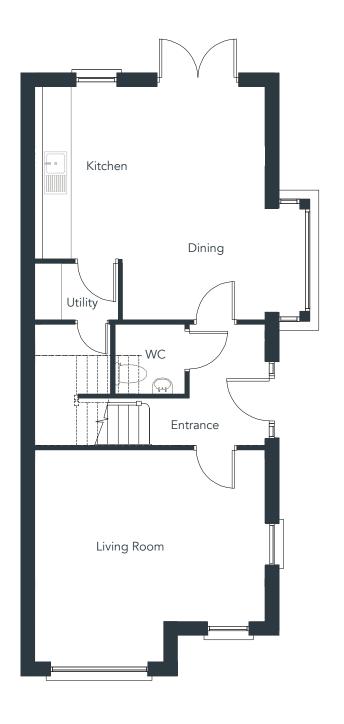

House B1

3 Bedroom Semi Detached | Approx 128m² (1,378ft²)

3 Bedroom Semi Detached | Approx 125m² (1,346ft²)

Floor plans are indicative only and subject to change. In line with our policy of continuous improvement we reserve the right to alter the layout, building style, landscaping and specifications at anytime without notice

Floor plans are indicative only and subject to change. In line with our policy of continuous improvement we reserve the right to alter the layout, building style, landscaping and specifications at anytime without notice