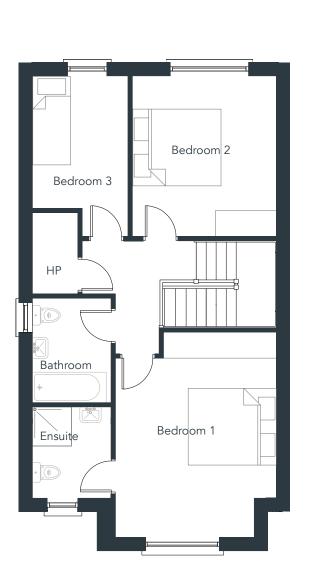

House D1

4 Bedroom Semi Detached | Approx 135m² (1,453ft²)

Floor plans are indicative only and subject to change. In line with our policy of continuous improvement we reserve the right to alter the layout, building style, landscaping and specifications at anytime without notice

Floor plans are indicative only and subject to change. In line with our policy of continuous improvement we reserve the right to alter the layout, building style, landscaping and specifications at anytime without notice