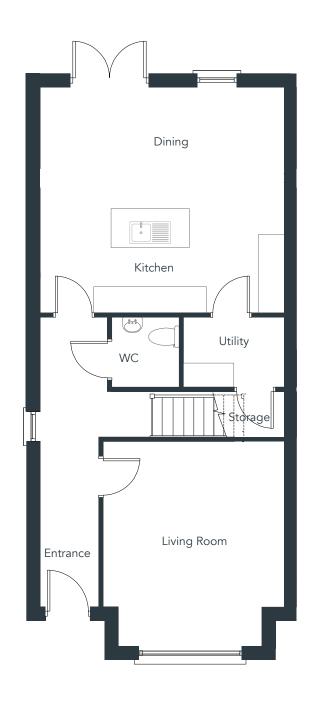

### Site Plan

House H

House All

3 Bedroom End of Terrace | Approx 118m² (1,270ft²)

Floor plans are indicative only and subject to change. In line with our policy of continuous improvement we reserve the right to alter the layout, building style, landscaping and specifications at anytime without notice

Floor plans are indicative only and subject to change. In line with our policy of continuous improvement we reserve the right to alter the layout, building style, landscaping and specifications at anytime without notice