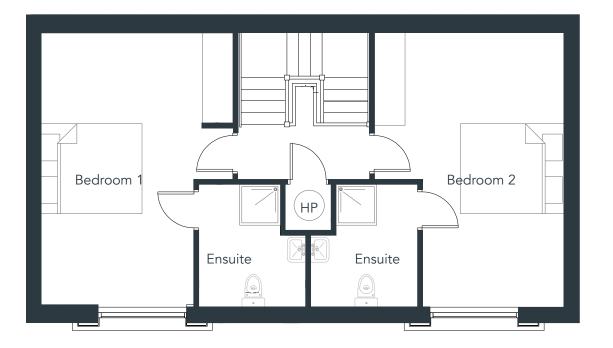

31

House E2

House F

4 Bedroom Semi Detached | Approx 147m² (1,582ft²)

Floor plans are indicative only and subject to change. In line with our policy of continuous improvement we reserve the right to alter the layout, building style, landscaping and specifications at anytime without notice

Floor plans are indicative only and subject to change. In line with our policy of continuous improvement we reserve the right to alter the layout, building style, landscaping and specifications at anytime without notice