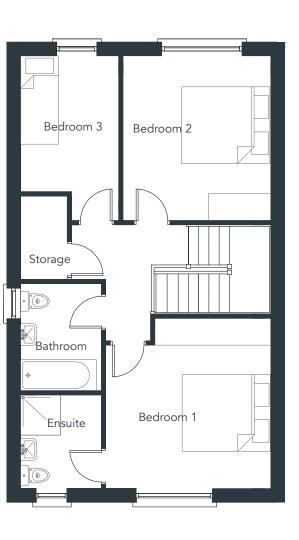

4 Bedroom Semi Detached | Approx 141m² (1,518ft²)

House El

4 Bedroom Semi Detached | Approx 142m² (1,528ft²)

Floor plans are indicative only and subject to change. In line with our policy of continuous improvement we reserve the right to alter the layout, building style, landscaping and specifications at anytime without notice

Floor plans are indicative only and subject to change. In line with our policy of continuous improvement we reserve the right to alter the layout, building style, landscaping and specifications at anytime without notice