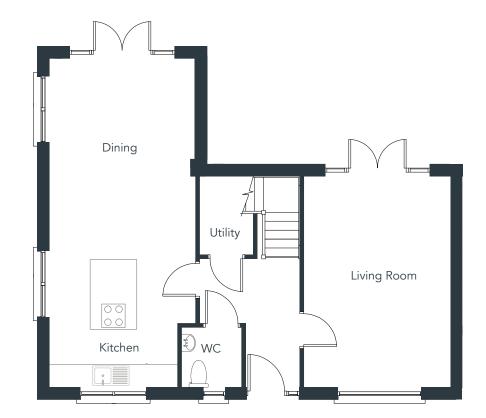

House D1

4 Bedroom Semi Detached | Approx 135m² (1,453ft²)

Floor plans are indicative only and subject to change. In line with our policy of continuous improvement we reserve the right to alter the layout, building style, landscaping and specifications at anytime without notice

Floor plans are indicative only and subject to change. In line with our policy of continuous improvement we reserve the right to alter the layout, building style, landscaping and specifications at anytime without notice