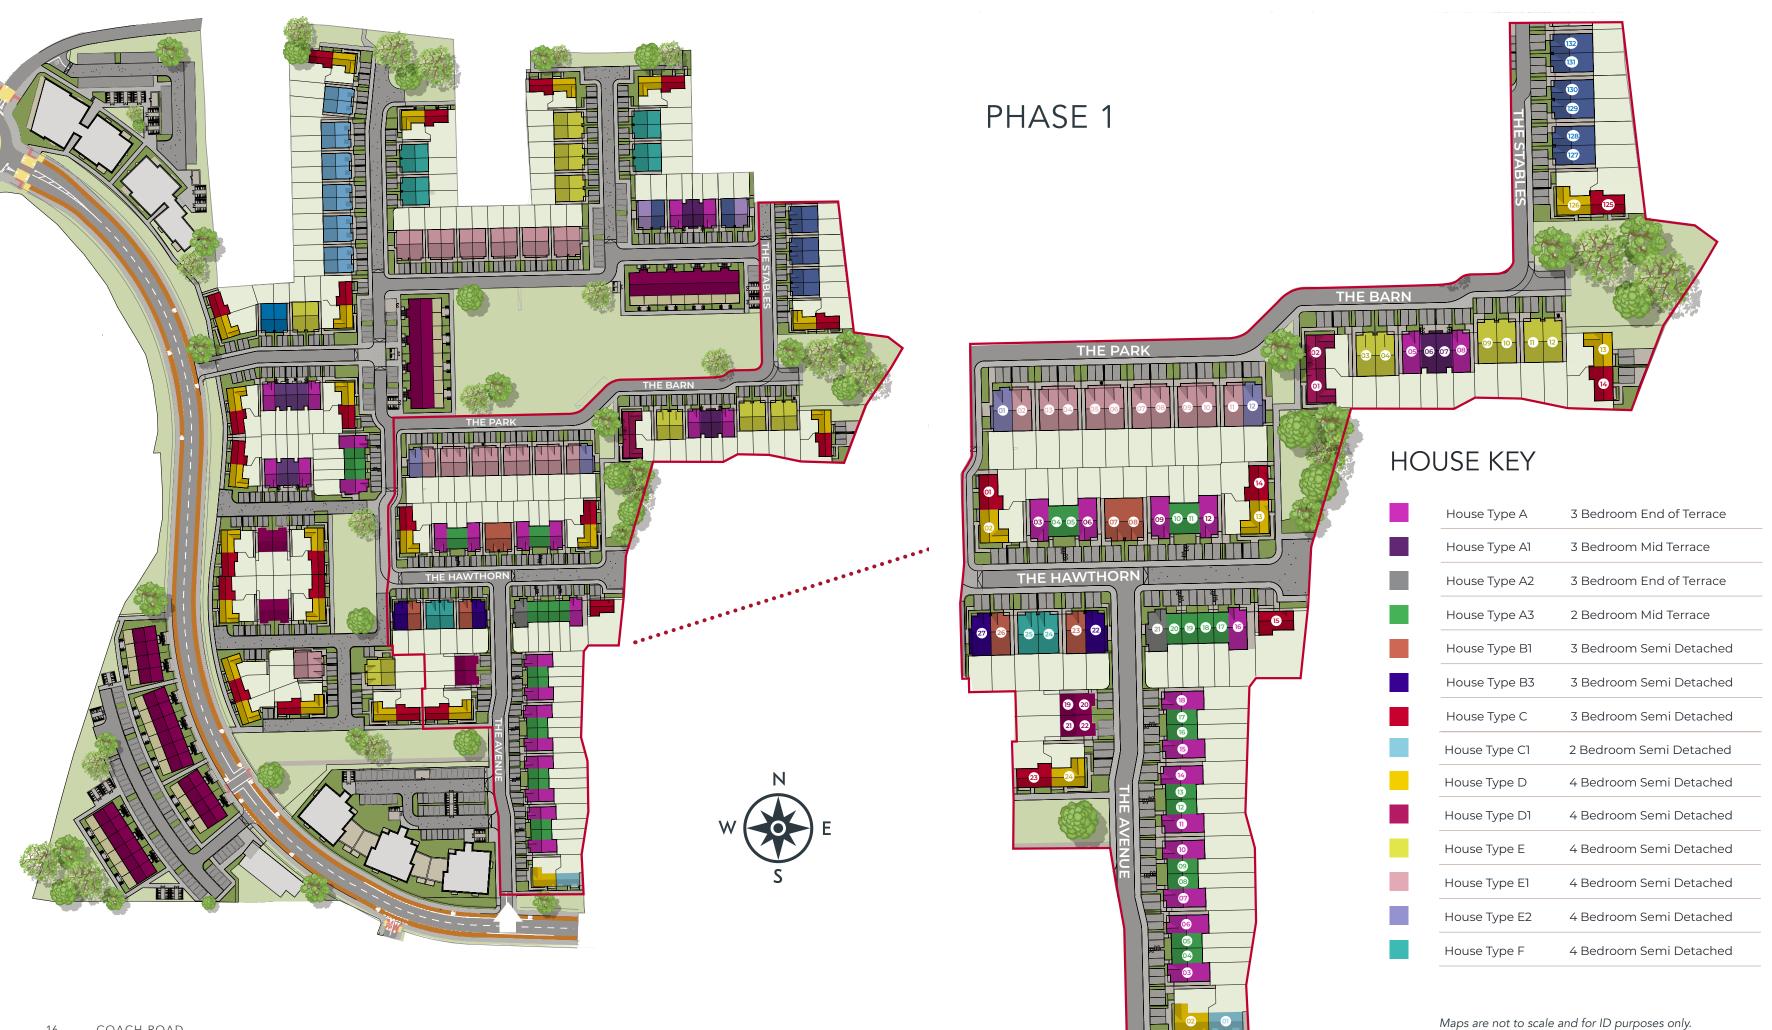

### Site Plan

House H

House All

3 Bedroom End of Terrace | Approx 118m² (1,270ft²)

Floor plans are indicative only and subject to change. In line with our policy of continuous improvement we reserve the right to alter the layout, building style, landscaping and specifications at anytime without notice