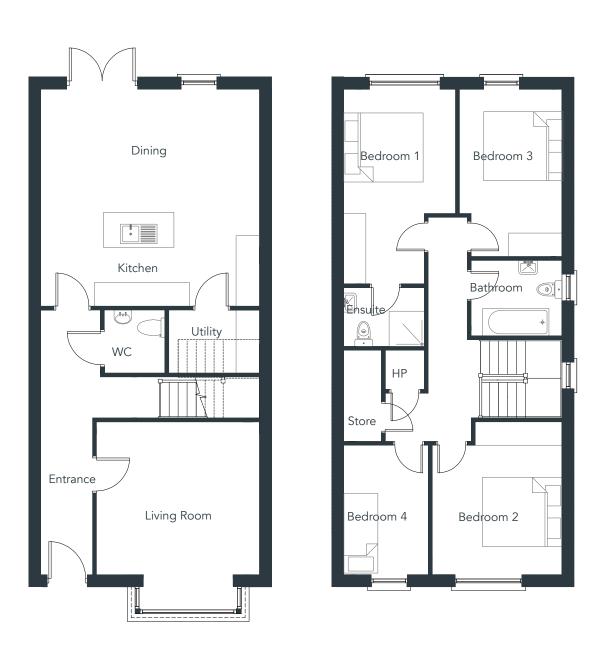

4 Bedroom Semi Detached | Approx 141m² (1,518ft²)

House El

4 Bedroom Semi Detached | Approx 142m² (1,528ft²)

Floor plans are indicative only and subject to change. In line with our policy of continuous improvement we reserve the right to alter the layout, building style, landscaping and specifications at anytime without notice

Floor plans are indicative only and subject to change. In line with our policy of continuous improvement we reserve the right to alter the layout, building style, landscaping and specifications at anytime without notice