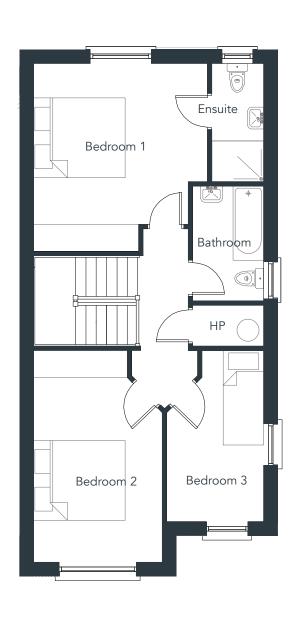

House D1

4 Bedroom Semi Detached | Approx 135m² (1,453ft²)

Floor plans are indicative only and subject to change. In line with our policy of continuous improvement we reserve the right to alter the layout, building style, landscaping and specifications at anytime without notice

Floor plans are indicative only and subject to change. In line with our policy of continuous improvement we reserve the right to alter the layout, building style, landscaping and specifications at anytime without notice