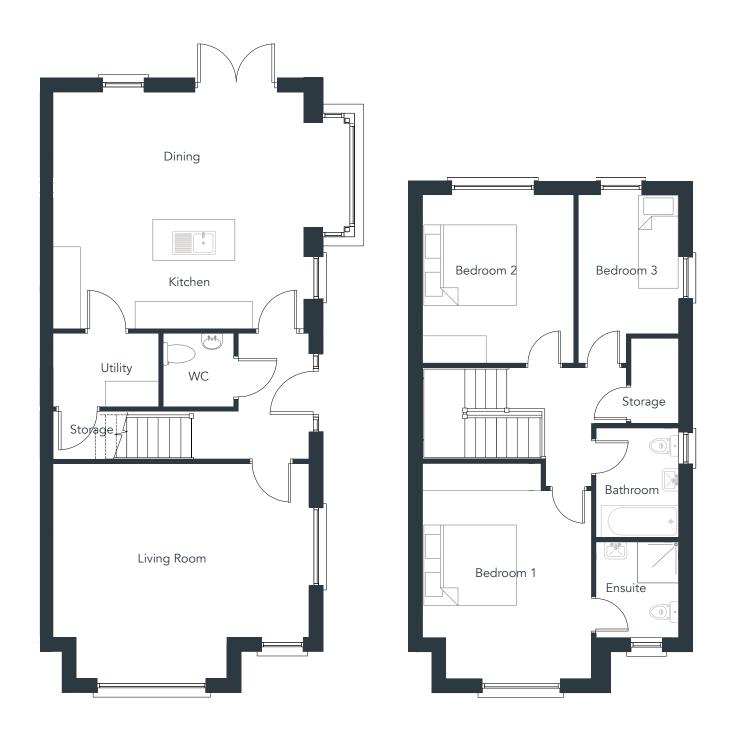

4 Bedroom Semi Detached | Approx 141m² (1,518ft²)

House El

4 Bedroom Semi Detached | Approx 142m² (1,528ft²)

Floor plans are indicative only and subject to change. In line with our policy of continuous improvement we reserve the right to alter the layout, building style, landscaping and specifications at anytime without notice

Floor plans are indicative only and subject to change. In line with our policy of continuous improvement we reserve the right to alter the layout, building style, landscaping and specifications at anytime without notice