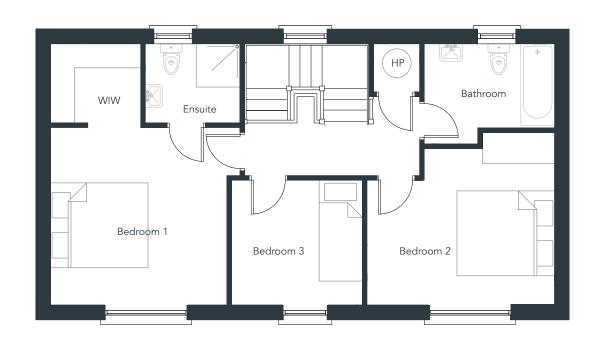

4 Bedroom Semi Detached | Approx 141m² (1,518ft²)

House El

4 Bedroom Semi Detached | Approx 142m² (1,528ft²)

Floor plans are indicative only and subject to change. In line with our policy of continuous improvement we reserve the right to alter the layout, building style, landscaping and specifications at anytime without notice

Floor plans are indicative only and subject to change. In line with our policy of continuous improvement we reserve the right to alter the layout, building style, landscaping and specifications at anytime without notice