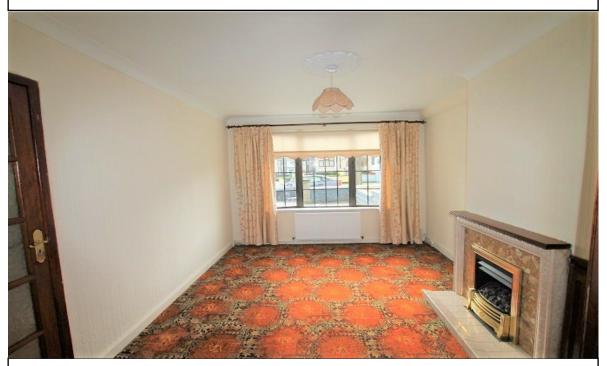

#### **ACCOMMODATION:**

KITCHEN / Dining Room: 16.6ft x 8ft

UTILITY: 3 ft x 8ft

**SITTING ROOM:** 10.8ft x 13ft

HALL WAY: 15ft x 5ft

LANDING:

**BEDROOM 1**: Front of property. 16.6ft x 10ft

**BEDROOM 2:** Rear of the property. 12.6ft x 8.5ft