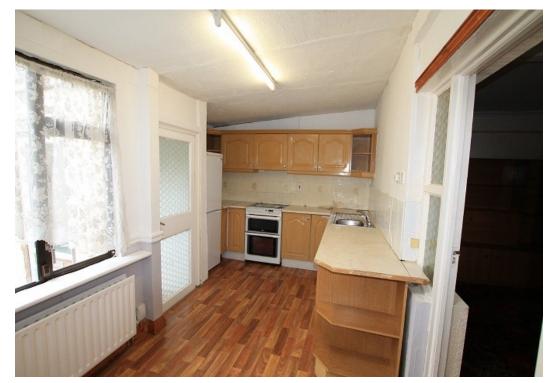

#### **ACCOMMODATION:**

KITCHEN / Dining Room: 16.6ft x 8ft

UTILITY: 3 ft x 8ft

**SITTING ROOM:** 10.8ft x 13ft

HALL WAY: 15ft x 5ft

LANDING:

**BEDROOM 1**: Front of property. 16.6ft x 10ft

**BEDROOM 2:** Rear of the property. 12.6ft x 8.5ft