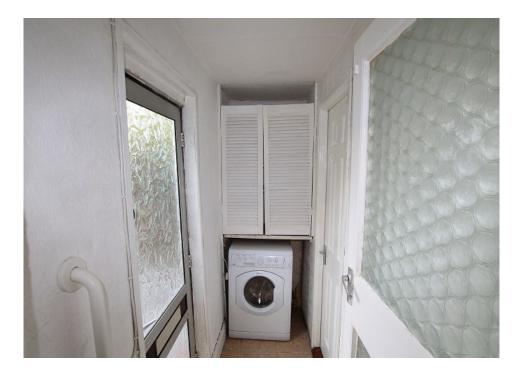

#### **ACCOMMODATION:**

KITCHEN / Dining Room: 16.6ft x 8ft

UTILITY: 3 ft x 8ft

**SITTING ROOM:** 10.8ft x 13ft

HALL WAY: 15ft x 5ft

LANDING:

**BEDROOM 1**: Front of property. 16.6ft x 10ft

**BEDROOM 2:** Rear of the property. 12.6ft x 8.5ft