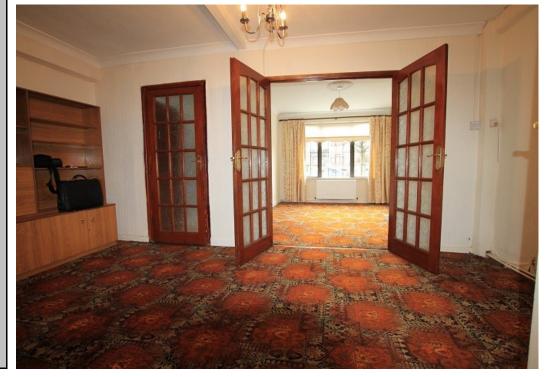

#### **ACCOMMODATION:**

KITCHEN / Dining Room: 16.6ft x 8ft

UTILITY: 3 ft x 8ft

**SITTING ROOM:** 10.8ft x 13ft

HALL WAY: 15ft x 5ft

LANDING:

**BEDROOM 1**: Front of property. 16.6ft x 10ft

**BEDROOM 2:** Rear of the property. 12.6ft x 8.5ft