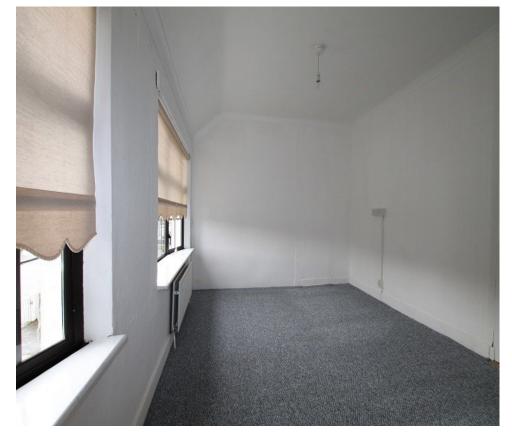

#### **ACCOMMODATION:**

KITCHEN / Dining Room: 16.6ft x 8ft

UTILITY: 3 ft x 8ft

**SITTING ROOM:** 10.8ft x 13ft

HALL WAY: 15ft x 5ft

LANDING:

**BEDROOM 1**: Front of property. 16.6ft x 10ft

**BEDROOM 2:** Rear of the property. 12.6ft x 8.5ft