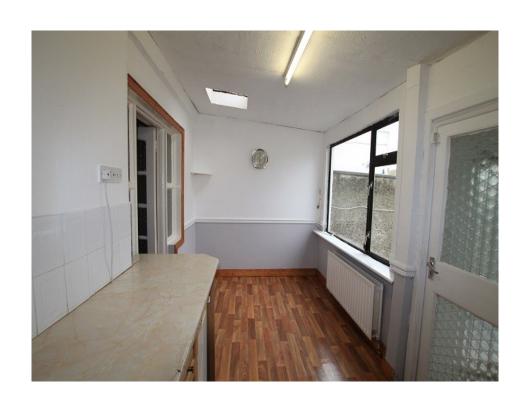

#### **ACCOMMODATION:**

KITCHEN / Dining Room: 16.6ft x 8ft

UTILITY: 3 ft x 8ft

**SITTING ROOM:** 10.8ft x 13ft

HALL WAY: 15ft x 5ft

LANDING:

**BEDROOM 1**: Front of property. 16.6ft x 10ft

**BEDROOM 2:** Rear of the property. 12.6ft x 8.5ft