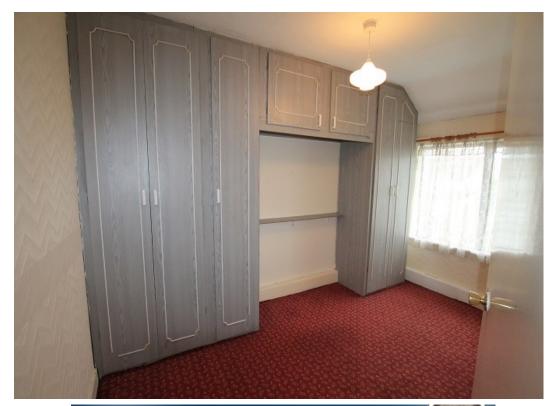

#### **ACCOMMODATION:**

KITCHEN / Dining Room: 16.6ft x 8ft

UTILITY: 3 ft x 8ft

**SITTING ROOM:** 10.8ft x 13ft

HALL WAY: 15ft x 5ft

LANDING:

**BEDROOM 1**: Front of property. 16.6ft x 10ft

**BEDROOM 2:** Rear of the property. 12.6ft x 8.5ft