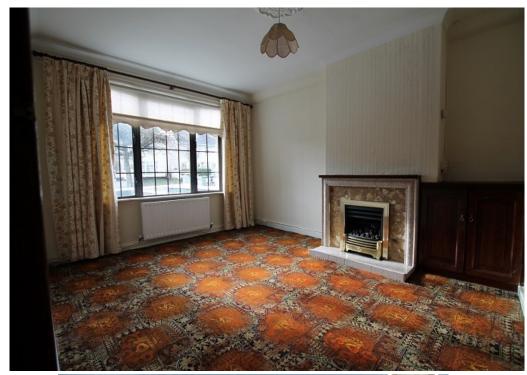

#### **ACCOMMODATION:**

KITCHEN / Dining Room: 16.6ft x 8ft

UTILITY: 3 ft x 8ft

**SITTING ROOM:** 10.8ft x 13ft

HALL WAY: 15ft x 5ft

LANDING:

**BEDROOM 1**: Front of property. 16.6ft x 10ft

**BEDROOM 2:** Rear of the property. 12.6ft x 8.5ft