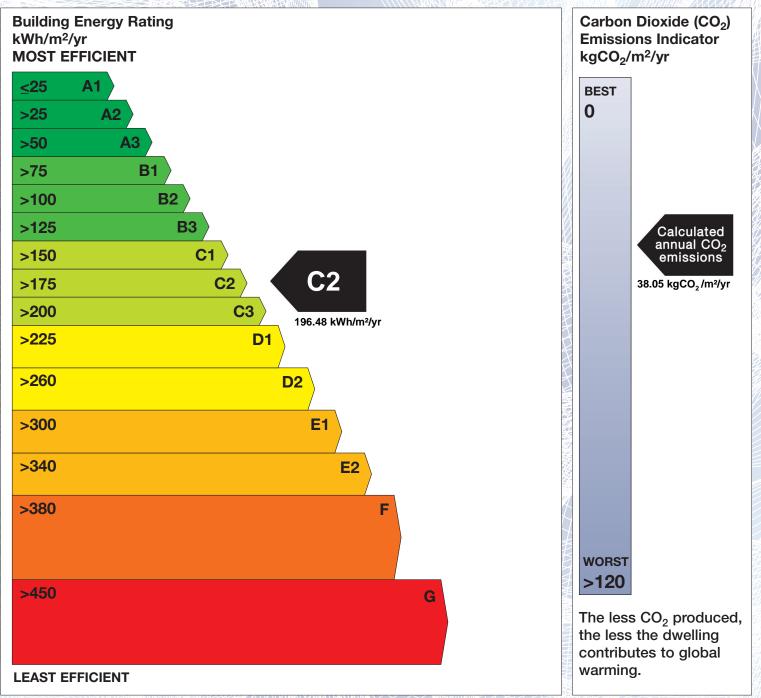

## **Building Energy Rating (BER)**

| BER for the building detailed below is: |                                                   | C2     |  |
|-----------------------------------------|---------------------------------------------------|--------|--|
| Address                                 | 19 MERRION WOODS<br>STILLORGAN ROAD<br>CO. DUBLIN |        |  |
| BER Number                              | 103745923                                         |        |  |
| Date of Issue                           | 20/11/2011                                        |        |  |
| Valid Until                             | 20/11/2021                                        |        |  |
| Assessor Number                         | 101353                                            |        |  |
| Assessor Company No                     | 101353                                            | (HIRE) |  |

The Building Energy Rating (BER) is an indication of the energy performance of this dwelling. It covers energy use for space heating, water heating, ventilation and lighting, calculated on the basis of standard occupancy. It is expressed as primary energy use per unit floor area per year (kWh/m<sup>2</sup>/yr).

'A' rated properties are the most energy efficient and will tend to have the lowest energy bills.

**IMPORTANT:** This BER is calculated on the basis of data provided to and by the BER Assessor, and using the version of the assessment software quoted below. A future BER assigned to this dwelling may be different, as a result of changes to the dwelling or to the assessment software.