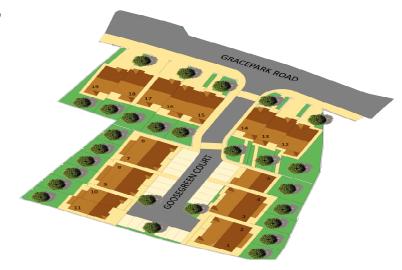

# 12-19 Goose Green Court, Drumcondra, Dublin 9

12 - 19 Goose Green Court are brand new 'A' rated energy efficient homes facing onto Grace Park Road. Spacious living and sleeping accommodation. Goose Green Court provides parking for up to 2 car to the front with lawned rear garden. Goose Green Court benefit from having a 3 Zone Heating System to include Solar Panel's