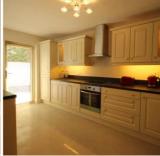

Hard wood laminated floor leading to;

Fully tiled, wh.b. and w.c.

Hard wood laminated floor, marble fireplace surround

with dual fuel inset. Television point.

Hard wood laminated floor, television point.

Lapado' Hard Wearing Excellent Quality Marble Gloss & Matt finish tiles. 'Legno' Raised Massello Panel soft

close kitchen units.

SHOWHOUSE; Carpet Floor, television point and En-

Suite.

Tilled floor with w.h.b., w.c. and shower.

Carpet floor, built in wardrobe & television point. Carpet floor, built in wardrobe & television point. Carpet floor, built in wardrobe & television point.