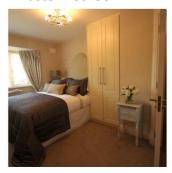

close kitchen units.

SHOWHOUSE; Carpet Floor, television point and En-

Suite.

Tilled floor with w.h.b., w.c. and shower.

Carpet floor, built in wardrobe & television point. Carpet floor, built in wardrobe & television point. Carpet floor, built in wardrobe & television point.

#### **Some Features**

A3 Energy Rated

Two Zone Heating System

Lapado Tiles

Legno Raised Massello Panel soft close kitchen units.

Bespoke Fitted Wardrobes

G.F.C.H.

Master Bedroom En-Suite