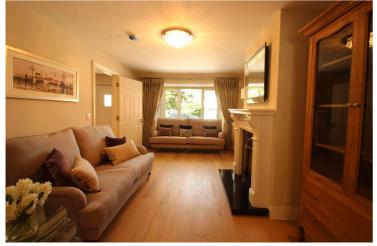

Hard wood laminated floor leading to;

Fully tiled, wh.b. and w.c.

Hard wood laminated floor, marble fireplace surround

with dual fuel inset. Television point.

Hard wood laminated floor, television point.

Lapado' Hard Wearing Excellent Quality Marble Gloss & Matt finish tiles. 'Legno' Raised Massello Panel soft