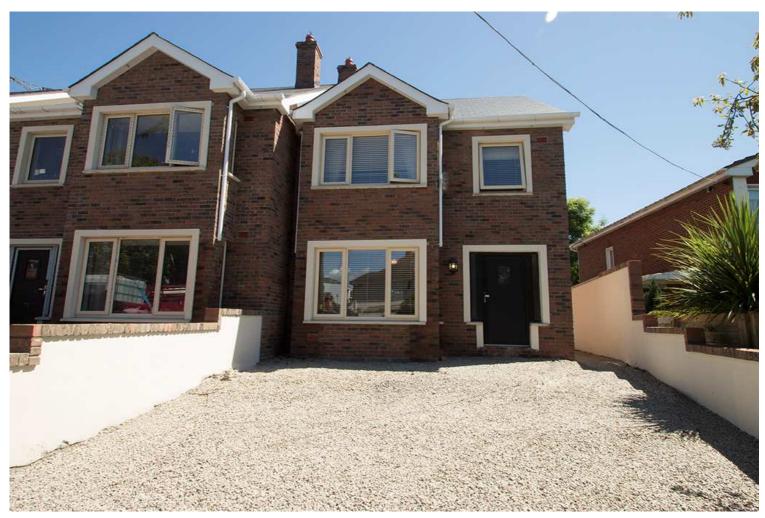

# 12-19 Goose Green Court, Drumcondra, Dublin 9

12 - 19 Goose Green Court are brand new 'A' rated energy efficient homes facing onto Grace Park Road. Spacious living and sleeping accommodation. Goose Green Court provides parking for up to 2 car to the front with lawned rear garden. Goose Green Court benefit from having a 3 Zone Heating System to include Solar Panel's

Fully tiled floor with w.c., w.h.b. and bath.

Cobblelock Drive to front to accommodate 2 cars and

rear lawned garden.

Cobblelock front drive 2 space's

Negotiator: Richard Mullan

Viewing: SHOWHOUSE OPEN 5th & 6th of July between 2 -4pm

 Price From:
 €465,000

 Size:
 1400 ft²

 BER:
 BER: A3

 BER No. XXX

Energy Performance Indicator: XXX kWh/m²/yr