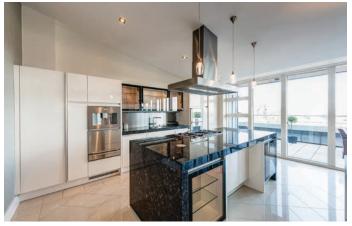

#### Hallway:

With utility room.

**Kitchen / Living / Dining Room:**  $10.15m \times 5.46m$  Large open-plan space with access to balcony. Kitchen with a full range of presses and built-in appliances.

**Bedroom 1:** 5.82m x 2.91m