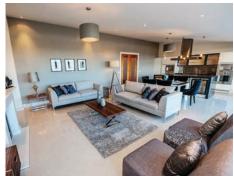

#### Hallway:

With utility room.

**Kitchen / Living / Dining Room:**  $10.15m \times 5.46m$  Large open-plan space with access to balcony. Kitchen with a full range of presses and built-in appliances.

**Bedroom 1:** 5.82m x 2.91m