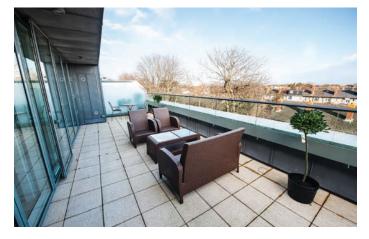

No. 40 is an impressive third floor apartment enjoying a fine view over the landscaped gardens. The accommodation extends to 130 sq.m / 1,400 sq.ft and has a good open aspect with a large sun balcony off the large open-plan kitchen / living / dining room. It has 2 underground carspaces and 2 storage units in the basement.