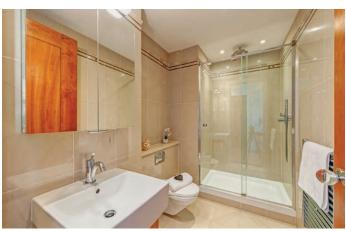

En-suite bathroom and built-in wardrobes.

**Bedroom 2:** 4.59m x 2.57m Built-in wardrobes.

**Bedroom 3:** 4.61m x 2.83m Built-in wardrobes.

**Bathroom:** 2.27m x 1.80m Tiled with quality sanitary ware

LOCATION MAP