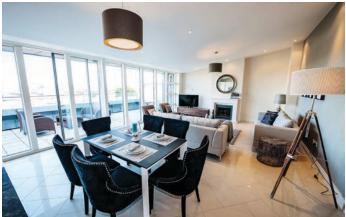

No. 40 is an impressive third floor apartment enjoying a fine view over the landscaped gardens. The accommodation extends to 130 sq.m / 1,400 sq.ft and has a good open aspect with a large sun balcony off the large open-plan kitchen / living / dining room. It has 2 underground carspaces and 2 storage units in the basement.

#### Hallway:

With utility room.

**Kitchen / Living / Dining Room:**  $10.15m \times 5.46m$  Large open-plan space with access to balcony. Kitchen with a full range of presses and built-in appliances.

**Bedroom 1:** 5.82m x 2.91m