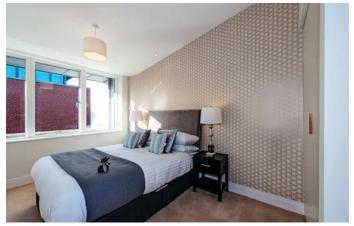

En-suite bathroom and built-in wardrobes.

**Bedroom 2:** 4.59m x 2.57m Built-in wardrobes.

**Bedroom 3:** 4.61m x 2.83m Built-in wardrobes.

**Bathroom:** 2.27m x 1.80m Tiled with quality sanitary ware

LOCATION MAP