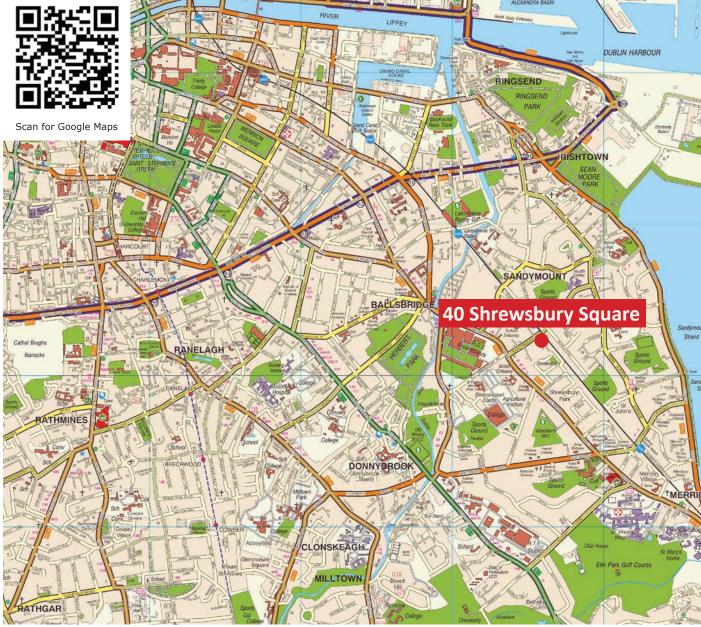

En-suite bathroom and built-in wardrobes.

**Bedroom 2:** 4.59m x 2.57m Built-in wardrobes.

**Bedroom 3:** 4.61m x 2.83m Built-in wardrobes.

**Bathroom:** 2.27m x 1.80m Tiled with quality sanitary ware

LOCATION MAP

ORDNANCE SURVEY LICENCE NO. AU0009514 SCSI. ORDNANCE SURVEY IRELAND & GOVERNMENT OF IRELAND  $\circledcirc$ 