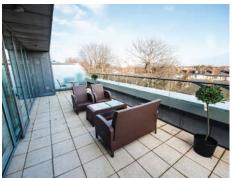

No. 40 is an impressive third floor apartment enjoying a fine view over the landscaped gardens. The accommodation extends to 130 sq.m / 1,400 sq.ft and has a good open aspect with a large sun balcony off the large open-plan kitchen / living / dining room. It has 2 underground carspaces and 2 storage units in the basement.