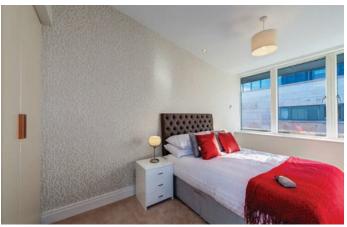

En-suite bathroom and built-in wardrobes.

**Bedroom 2:** 4.59m x 2.57m Built-in wardrobes.

**Bedroom 3:** 4.61m x 2.83m Built-in wardrobes.

**Bathroom:** 2.27m x 1.80m Tiled with quality sanitary ware

LOCATION MAP