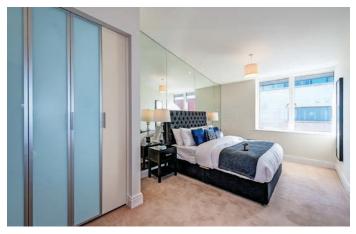

#### Hallway:

With utility room.

**Kitchen / Living / Dining Room:**  $10.15m \times 5.46m$  Large open-plan space with access to balcony. Kitchen with a full range of presses and built-in appliances.

**Bedroom 1:** 5.82m x 2.91m

En-suite bathroom and built-in wardrobes.

**Bedroom 2:** 4.59m x 2.57m Built-in wardrobes.

**Bedroom 3:** 4.61m x 2.83m Built-in wardrobes.

**Bathroom:** 2.27m x 1.80m Tiled with quality sanitary ware

LOCATION MAP