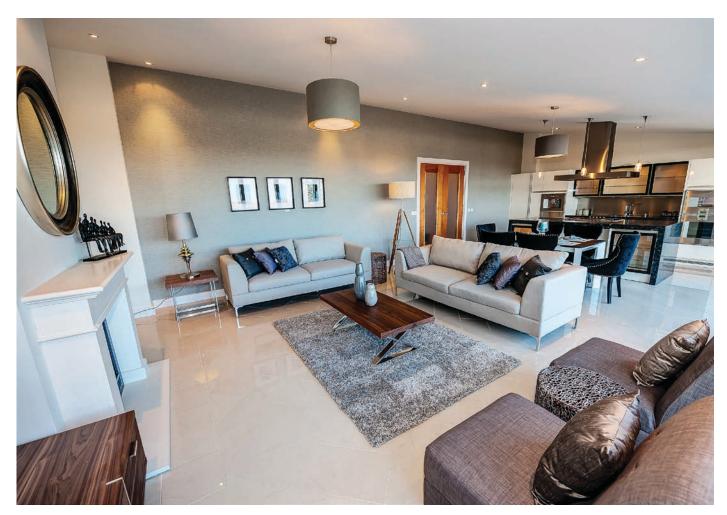

No. 40 is an impressive third floor apartment enjoying a fine view over the landscaped gardens. The accommodation extends to 130 sq.m / 1,400 sq.ft and has a good open aspect with a large sun balcony off the large open-plan kitchen / living / dining room. It has 2 underground carspaces and 2 storage units in the basement.

#### Hallway:

With utility room.

**Kitchen / Living / Dining Room:**  $10.15m \times 5.46m$  Large open-plan space with access to balcony. Kitchen with a full range of presses and built-in appliances.

**Bedroom 1:** 5.82m x 2.91m