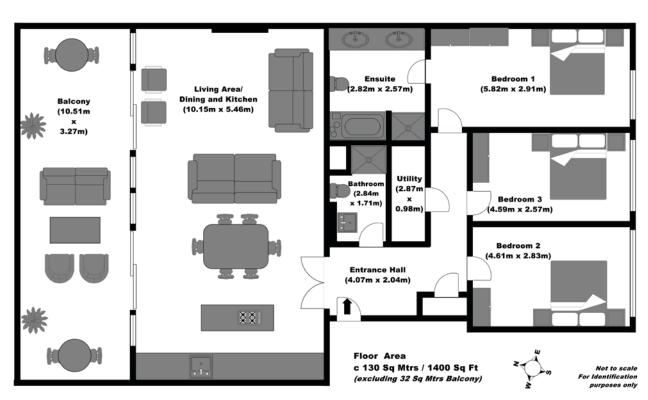

No. 40 is an impressive third floor apartment enjoying a fine view over the landscaped gardens. The accommodation extends to 130 sq.m / 1,400 sq.ft and has a good open aspect with a large sun balcony off the large open-plan kitchen / living / dining room. It has 2 underground carspaces and 2 storage units in the basement.

#### Hallway:

With utility room.

**Kitchen / Living / Dining Room:**  $10.15m \times 5.46m$  Large open-plan space with access to balcony. Kitchen with a full range of presses and built-in appliances.

**Bedroom 1:** 5.82m x 2.91m

En-suite bathroom and built-in wardrobes.

**Bedroom 2:** 4.59m x 2.57m Built-in wardrobes.

**Bedroom 3:** 4.61m x 2.83m Built-in wardrobes.

**Bathroom:** 2.27m x 1.80m Tiled with quality sanitary ware

LOCATION MAP