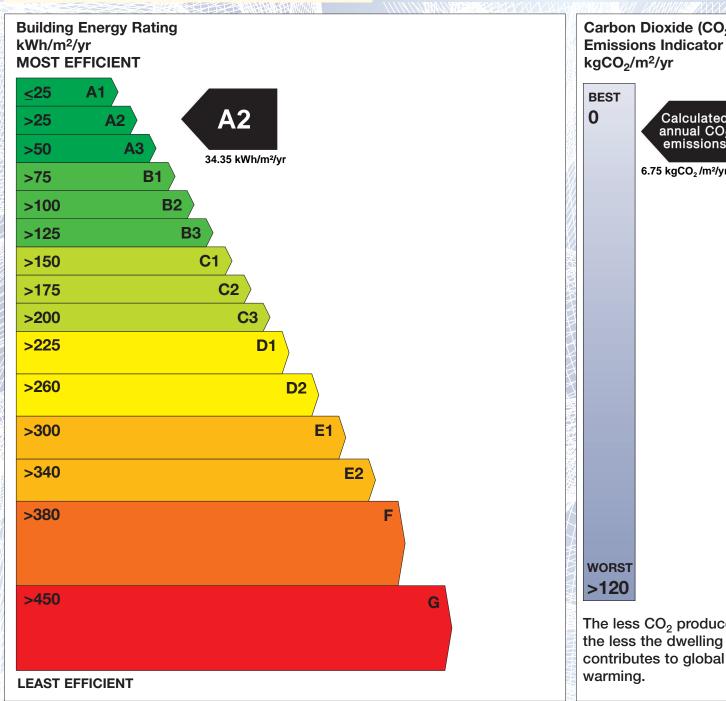

## BER for the building detailed below is:

**A2** 

**Address** 2 ROCKFIELD DRIVE

**ROCKFIELD** MONEYCARROLL

NEWTOWNMOUNTKENNEDY

CO. WICKLOW

Eircode A65F4E2 114291586 **BER Number** Date of Issue 29/07/2021 Valid Until 29/07/2031 Assessor Number 107147 Assessor Company No 100471

The Building Energy Rating (BER) is an indication of the energy performance of this dwelling. It covers energy use for space heating, water heating, ventilation and lighting, calculated on the basis of standard occupancy. It is expressed as primary energy use per unit floor area per year (kWh/m²/yr).

'A' rated properties are the most energy efficient and will tend to have the lowest energy bills.

Carbon Dioxide (CO<sub>2</sub>) **Emissions Indicator** Calculated annual CO2 emissions 6.75 kgCO<sub>2</sub>/m<sup>2</sup>/yr The less CO<sub>2</sub> produced, the less the dwelling