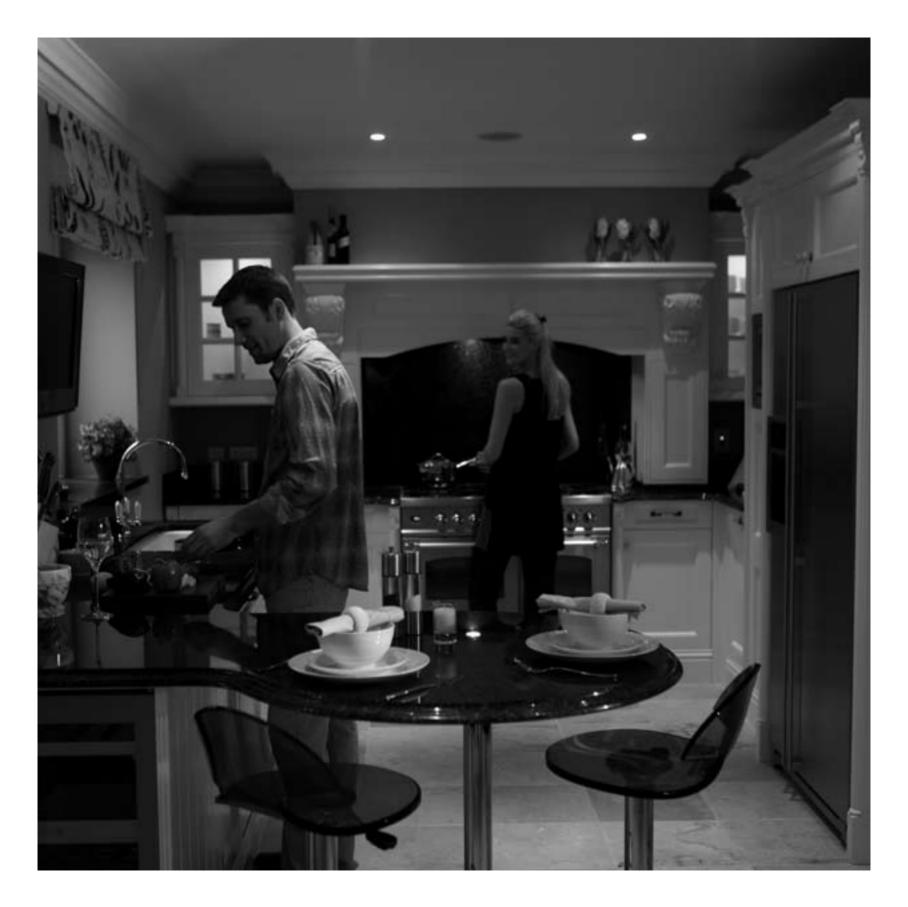

#### KITCHENS:

Each home features a stunning John Daly hand painted kitchen, with a wealth of innovative storage solutions and polished marble or granite work tops, up-stands & splash backs. The kitchens are further complemented with an under counter double compartment Belfast sink and a full range of "Gaggenau" appliances, to include: An American style fridge-freezer with chilled water & ice maker, an integrated microwave, dish washer & a wine cabinet. A magnificent "Britannia" 6 ring range cooker with a "Neff" extraction hood completes this wonderful family kitchen.

Additional storage and an integrated washing machine and tumble dryer are located in the laundry room.

#### **FLOORING:**

Hardwood flooring is fitted as standard in the lounge, diningroom & TV/family room. Crema Marfil floor tiling is laid in the hall, kitchen, sun lounge & laundry room.