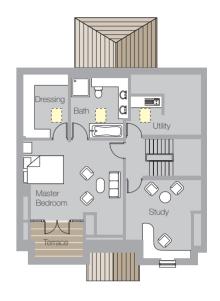

#### **BEDROOMS:**

Cawleys Furniture have been selected to custom fit each spacious bedroom with top of the range solid wood wardrobes and a magnificent dressing room to the master bedroom suite.

Upvc soffit & facia.

Hiah ceilinas

Decked balcony to master bedroom suite

## 5 Bedroom Mid-row

Ground Floor First Floor Second Floor

## 5 Bedroom End of row - left

Ground Floor First Floor Second Floor

Ground Floor First Floor Second Floor

## 5 Bedroom Detached - No. 1

Ground Floor First Floor Second Floor

Basement

Ground Floor

First Floor

Second Floor

Photography shot on location September '07 at the luxurious Whites Gate showhomes, Phoenix Park and Castleknock.