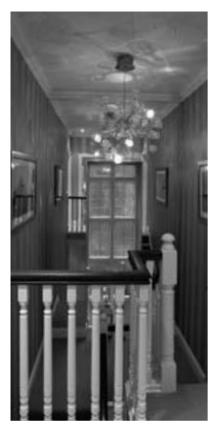

Welcome to Whites Gate.

#### **FLOORING:**

Hardwood flooring is fitted as standard in the lounge, diningroom & TV/family room. Crema Marfil floor tiling is laid in the hall, kitchen, sun lounge & laundry room.

#### **DECORATION:**

Each home is expertly finished with walls, ceilings, comicing and woodwork presented to the highest of standards.

#### **ELECTRICAL SPECIFICATION:**

These homes are presented with a generous electrical specification to include recessed spot lighting throughout (excluding sun lounge) and a 5 amp lighting circuit. Mood lighting controls, with chrome switch plates, allow each resident to create the optimal lighting for every occasion in each room.