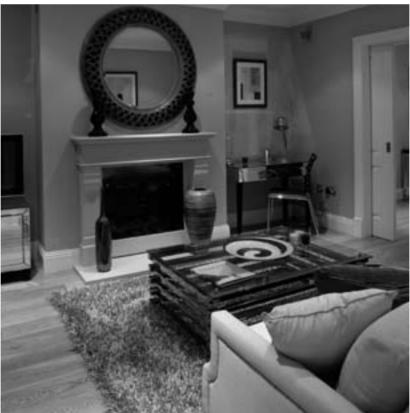

#### FIREPLACE:

A magnificent glass fronted limestone fireplace is fitted to the lounge and installed with a remote control log effect real flame gas fire and an energy efficient heat recovery flue.