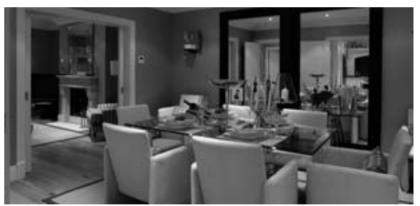

#### **FLOORING:**

Hardwood flooring is fitted as standard in the lounge, diningroom & TV/family room. Crema Marfil floor tiling is laid in the hall, kitchen, sun lounge & laundry room.