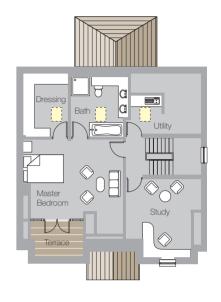

## 5 Bedroom End of row - left

Ground Floor First Floor Second Floor

Ground Floor First Floor Second Floor