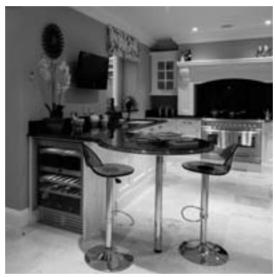

#### KITCHENS:

Each home features a stunning John Daly hand painted kitchen, with a wealth of innovative storage solutions and polished marble or granite work tops, up-stands & splash backs. The kitchens are further complemented with an under counter double compartment Belfast sink and a full range of "Gaggenau" appliances, to include: An American style fridge-freezer with chilled water & ice maker, an integrated microwave, dish washer & a wine cabinet. A magnificent "Britannia" 6 ring range cooker with a "Neff" extraction hood completes this wonderful family kitchen.