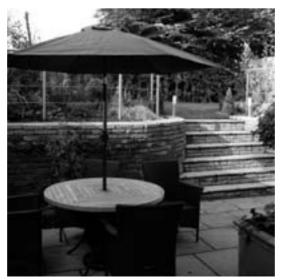

#### **GARDENS:**

Feature a Tobermore cobble lock double driveway to front and an extensive Manor Stone sandstone patio to rear. Each garden is beautifully landscaped with a selection of shrubs, hedging, bushes & plants. Lawns are raked & seeded. Gardens are further complemented with ornamental lighting and rear gardens are fitted with an outside tap, several electrical sockets and a connection for a gas barbeque or out door patio heater.