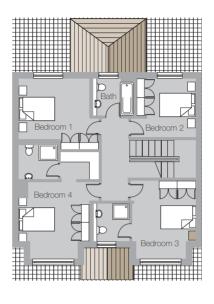

#### **BEDROOMS:**

Cawleys Furniture have been selected to custom fit each spacious bedroom with top of the range solid wood wardrobes and a magnificent dressing room to the master bedroom suite.

## 5 Bedroom Mid-row

Ground Floor First Floor Second Floor

## 5 Bedroom End of row - left

Ground Floor First Floor Second Floor

Ground Floor First Floor Second Floor

## 5 Bedroom Detached - No. 1

Ground Floor First Floor Second Floor

Basement

Ground Floor

First Floor

Second Floor

Photography shot on location September '07 at the luxurious Whites Gate showhomes, Phoenix Park and Castleknock.