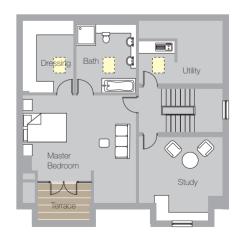

## 5 Bedroom Detached - No. 1

Ground Floor First Floor Second Floor

Basement

Ground Floor

First Floor

Second Floor

Photography shot on location September '07 at the luxurious Whites Gate showhomes, Phoenix Park and Castleknock.