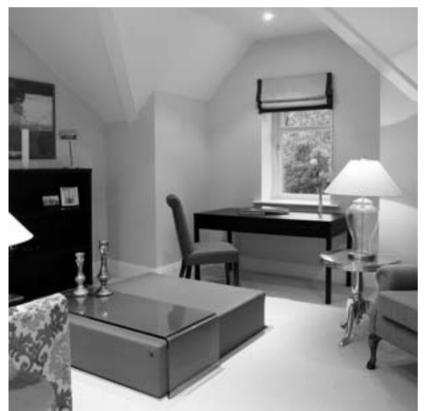

#### **BEDROOMS:**

Cawleys Furniture have been selected to custom fit each spacious bedroom with top of the range solid wood wardrobes and a magnificent dressing room to the master bedroom suite.

#### **ELECTRICAL SPECIFICATION:**

These homes are presented with a generous electrical specification to include recessed spot lighting throughout (excluding sun lounge) and a 5 amp lighting circuit. Mood lighting controls, with chrome switch plates, allow each resident to create the optimal lighting for every occasion in each room.