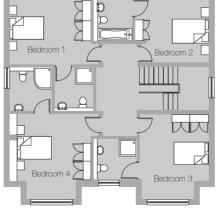

## 5 Bedroom End of row - left

Ground Floor First Floor Second Floor

Ground Floor First Floor Second Floor