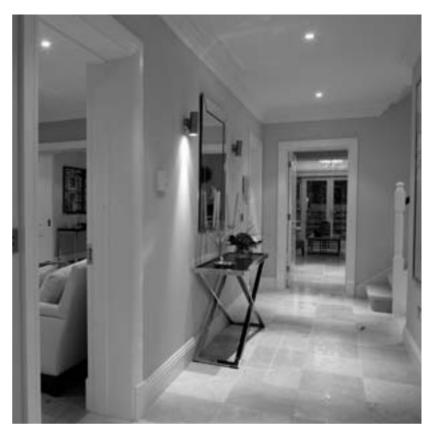

#### **FLOORING:**

Hardwood flooring is fitted as standard in the lounge, diningroom & TV/family room. Crema Marfil floor tiling is laid in the hall, kitchen, sun lounge & laundry room.

#### **DECORATION:**

Each home is expertly finished with walls, ceilings, comicing and woodwork presented to the highest of standards.