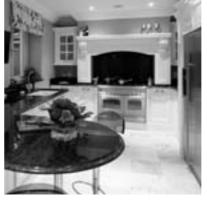

#### KITCHENS:

Each home features a stunning John Daly hand painted kitchen, with a wealth of innovative storage solutions and polished marble or granite work tops, up-stands & splash backs. The kitchens are further complemented with an under counter double compartment Belfast sink and a full range of "Gaggenau" appliances, to include: An American style fridge-freezer with chilled water & ice maker, an integrated microwave, dish washer & a wine cabinet. A magnificent "Britannia" 6 ring range cooker with a "Neff" extraction hood completes this wonderful family kitchen.