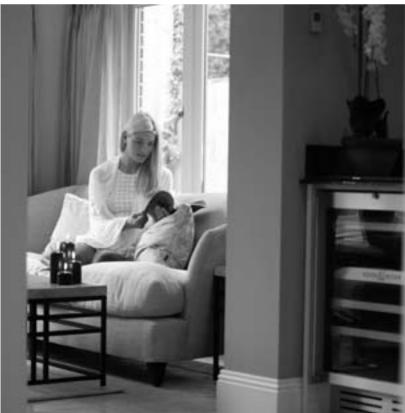

#### **FLOORING:**

Hardwood flooring is fitted as standard in the lounge, diningroom & TV/family room. Crema Marfil floor tiling is laid in the hall, kitchen, sun lounge & laundry room.

#### **DECORATION:**

Each home is expertly finished with walls, ceilings, comicing and woodwork presented to the highest of standards.

# An Array Of Exquisite Features