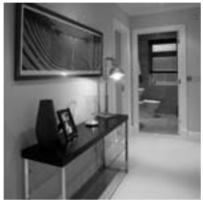

#### **FLOORING:**

Hardwood flooring is fitted as standard in the lounge, diningroom & TV/family room. Crema Marfil floor tiling is laid in the hall, kitchen, sun lounge & laundry room.

#### **DECORATION:**

Each home is expertly finished with walls, ceilings, comicing and woodwork presented to the highest of standards.