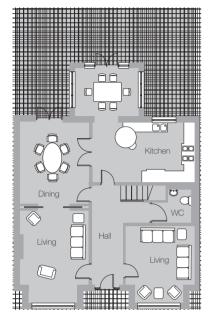

## 5 Bedroom Mid-row

Ground Floor First Floor Second Floor

## 5 Bedroom End of row - left

Ground Floor First Floor Second Floor

Ground Floor First Floor Second Floor

## 5 Bedroom Detached - No. 1

Ground Floor First Floor Second Floor

Basement

Ground Floor

First Floor

Second Floor

Photography shot on location September '07 at the luxurious Whites Gate showhomes, Phoenix Park and Castleknock.