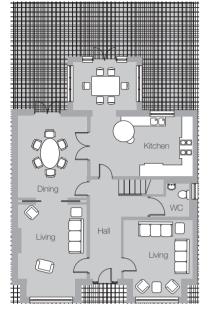

## 5 Bedroom Mid-row

Ground Floor First Floor Second Floor

## 5 Bedroom End of row - left

Ground Floor First Floor Second Floor

Ground Floor First Floor Second Floor

## 5 Bedroom Detached - No. 1

Ground Floor First Floor Second Floor

Basement

Ground Floor

First Floor

Second Floor

Photography shot on location September '07 at the luxurious Whites Gate showhomes, Phoenix Park and Castleknock.