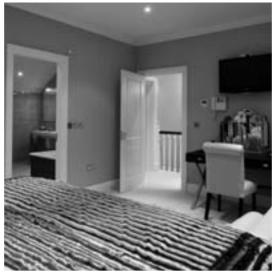

#### **BEDROOMS:**

Cawleys Furniture have been selected to custom fit each spacious bedroom with top of the range solid wood wardrobes and a magnificent dressing room to the master bedroom suite.

#### **ELECTRICAL SPECIFICATION:**

These homes are presented with a generous electrical specification to include recessed spot lighting throughout (excluding sun lounge) and a 5 amp lighting circuit. Mood lighting controls, with chrome switch plates, allow each resident to create the optimal lighting for every occasion in each room.