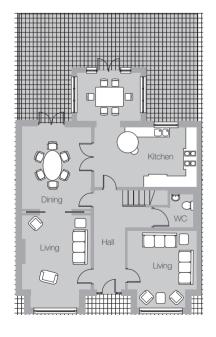

## 5 Bedroom Mid-row

Ground Floor First Floor Second Floor

## 5 Bedroom End of row - left

Ground Floor First Floor Second Floor

Ground Floor First Floor Second Floor

## 5 Bedroom Detached - No. 1

Ground Floor First Floor Second Floor

Basement

Ground Floor

First Floor

Second Floor

Photography shot on location September '07 at the luxurious Whites Gate showhomes, Phoenix Park and Castleknock.