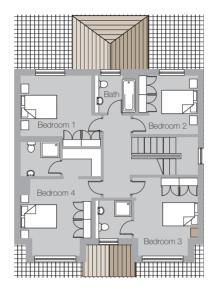

plemented with ornamental lighting and rear gardens are fitted with an outside tap, several electrical sockets and a connection for a gas barbeque or out door patio heater.

## SOME ADDITIONAL FEATURES INCLUDE:

Pumped water system throughout.
Solid concrete suspended floors.
Skimmed plaster finish to internal walls.
Internal doors with polished chrome handles
Folding stairs to attic storage.

Upvc soffit & facia.

Hiah ceilinas

Decked balcony to master bedroom suite

#### **HOMEBOND/WARRANTY:**

Covered by the 10 year HomeBond auarantee scheme.

Subject to connection by purchaser.

































# Dublin City

















## 5 Bedroom Mid-row







Ground Floor First Floor Second Floor

## 5 Bedroom End of row - left







Ground Floor First Floor Second Floor







Ground Floor First Floor Second Floor

## 5 Bedroom Detached - No. 1







Ground Floor First Floor Second Floor



Basement



Ground Floor



First Floor



Second Floor









Photography shot on location September '07 at the luxurious Whites Gate showhomes, Phoenix Park and Castleknock.

## **Professional Team**

## Developers

Menolly Homes 4 The Mall Main Street Lucan County Dublin

#### Architects

Henry J Lyons 47-48 Pearse Street Dublin 2

#### **Consulting Engineers**

DBFL Herbert House Harmony Row Dublin 2

#### Solicitors

BCM Hanby Wallace 88 Harcourt Street Dublin 2

## **Selling Agents**

Sherry FitzGerald New Homes 164 Shelbourne Road Ballsbridge Dublin 4





#### Important note

The particulars contained in this document were prepared from preliminary plans and sp