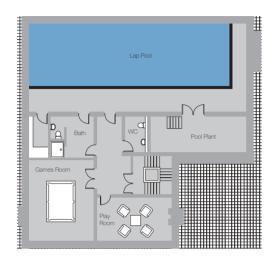

## 5 Bedroom Detached - No. 1

Ground Floor First Floor Second Floor

Basement

Ground Floor

First Floor

Second Floor

Photography shot on location September '07 at the luxurious Whites Gate showhomes, Phoenix Park and Castleknock.