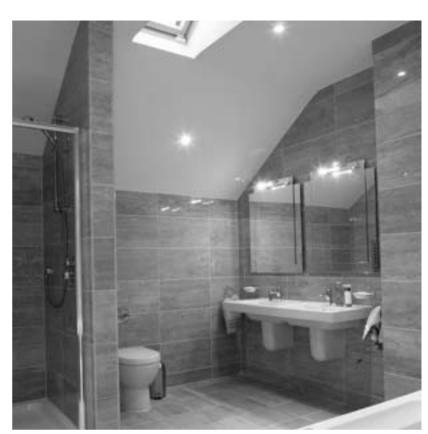

#### **BATHROOMS & ENSUITES:**

Boasting a guest wc & whb, main family bathroom and three stunning ensuites the bathrooms are luxuriously appointed with full floor & wall marble tiling and Villeroy & Boch sanitary ware..

Other features include: "Hansgrohe" power showers, a Jacuzzi bath, heated towel rails, wall hung wc's, bathroom accessories, shower doors & bath screen and the extensive master ensuite bathroom features a 5 piece suite with an integrated television facility to the bath.