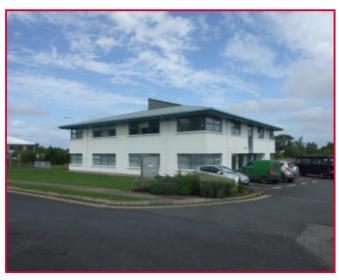

### Location:

The subject property is located within the National Technological Park which adjoins University of Limerick just off the Dublin Road, C. 5 kms from Limerick City Centre.

## **Description:**

The subject property comprises of a ground floor office unit which has been fully fitted out to a high standard. There are 5 private offices and an open plan training area.