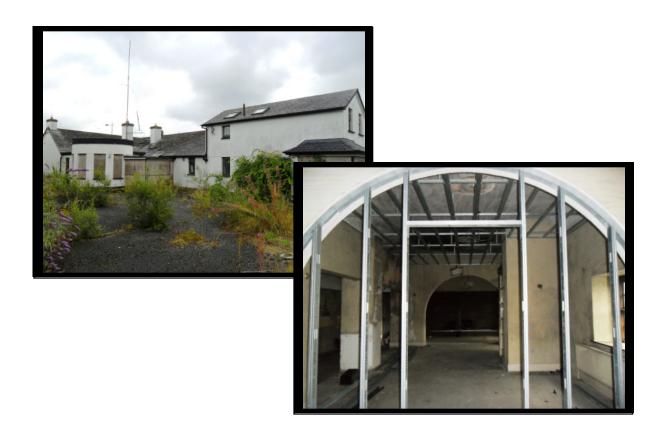

## **Town Centre Restaurant/ Cafe with Residence**

With Large Yard with ample on Site Parking
The Property is in poor decorative Condition &
requires Internal Renovations but represents an
Excellent Business Opportunity in this Busy Midlands Town
Viewing Highly Recommended

**Price Guide: €70,000** 

Reference: 3858

Address: "The Cottage"

Main St., Kinnegad, Co.Westmeath

Accommodation consists of:

Restaurant & Commercial Kitchen.

Residential Area consists of 4 Bedrooms (3 Ensuite), Bathroom, Kitchen

& Living Room.

**Directions:** Situated on Main Street Kinnegad at the junction of N4 & N6 Motorway.