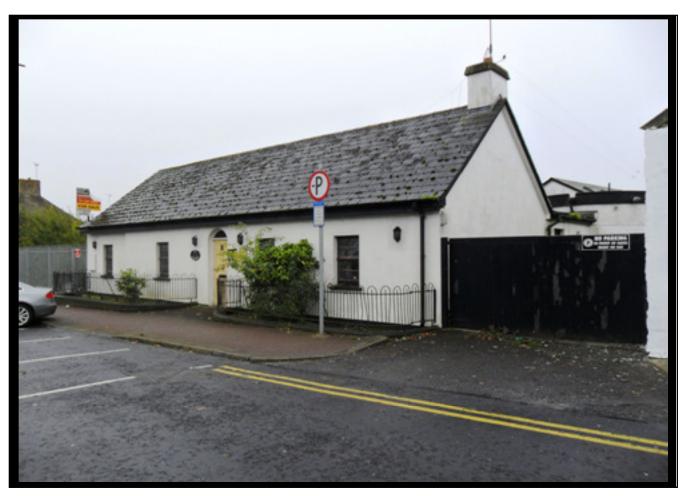

## "THE COTTAGE" MAIN ST., KINNEGAD, CO.WESTMEATH

## **Town Centre Restaurant/ Cafe with Residence**

With Large Yard with ample on Site Parking
The Property is in poor decorative Condition &
requires Internal Renovations but represents an
Excellent Business Opportunity in this Busy Midlands Town
Viewing Highly Recommended

**Price Guide: €70,000** 

Reference: 3858

Address: "The Cottage"

Main St., Kinnegad, Co.Westmeath

Accommodation consists of:

Restaurant & Commercial Kitchen.

Residential Area consists of 4 Bedrooms (3 Ensuite), Bathroom, Kitchen

& Living Room.

**Directions:** Situated on Main Street Kinnegad at the junction of N4 & N6 Motorway.