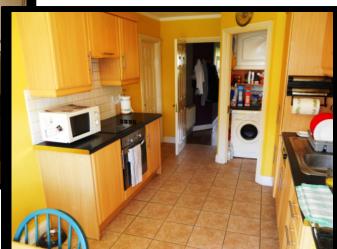

**Dining Room** 

3.56 x 3.15 (11' 8'` x10' 4'`)

Timber Laminate Flooring. Double Doors to Sitting Room. Sliding Door to rear Patio.

**Kitchen** 

18` 10`` x 8` 6`` (5.74 x 2.59) Fitted Kitchen Floor & Walls Units with Integrated Oven, Hob, Dishwasher & Fridge / Freezer. Tiled Floor.