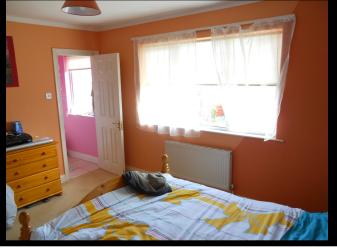

#### Bedroom 1

4.04 x 3.12 (13` 3`` x10` 3``)

Double Room. Front Aspect. Built-In Wardrobes

**Bedroom 2** 

2.82 x 2.77 (9`3``x 9`1``) Large Single Room. Front Aspect. Built-In Wardrobe.

**Bedroom 3 Master** 

4.22 x 3.02 (13` 10`` x 9` 11``) Double Room. Rear Aspect. Built-In Wardrobe. Ensuite

Ensuite

5` 4`` x 5` 0`` (1.63 x 1.52) WC.,WHB.,Corner S hower. Tiled Floor.

**Bathroom** 

6` 6`` x 4` 9`` (1.98 x 1.45)