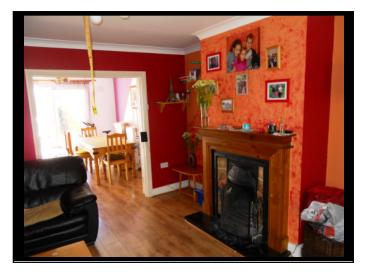

### **ACCOMMODATION:**

Entrance Hall

4.17 x 1.96 (13` 8`` x6` 5``)

Bright & Spacious. Timber Laminate Flooring. Guest Toilet

off Hall

Sitting Room

15` 8`` x 12` 10` (4.78 x 3.91)

Feature Bay Window. Open Fire place with Hardwood Surround & Tiled Cast Iron insert. Timber Laminate Flooring. TV Point. Double Doors to Dining Room.

**Dining Room** 

3.56 x 3.15 (11' 8'` x10' 4'`)

Timber Laminate Flooring. Double Doors to Sitting Room. Sliding Door to rear Patio.

**Kitchen** 

18` 10`` x 8` 6`` (5.74 x 2.59) Fitted Kitchen Floor & Walls Units with Integrated Oven, Hob, Dishwasher & Fridge / Freezer. Tiled Floor.