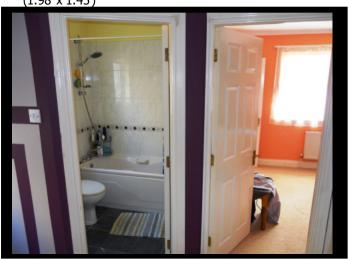

4.22 x 3.02 (13` 10`` x 9` 11``) Double Room. Rear Aspect. Built-In Wardrobe. Ensuite

Ensuite

5` 4`` x 5` 0`` (1.63 x 1.52) WC.,WHB.,Corner S hower. Tiled Floor.

**Bathroom** 

6` 6`` x 4` 9`` (1.98 x 1.45)

Bath with Shower, WC., WHB & Tiled Floor