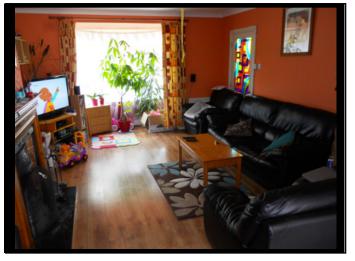

### **ACCOMMODATION:**

Entrance Hall

4.17 x 1.96 (13` 8`` x6` 5``)

Bright & Spacious. Timber Laminate Flooring. Guest Toilet

off Hall

Sitting Room

15` 8`` x 12` 10` (4.78 x 3.91)

Feature Bay Window. Open Fire place with Hardwood Surround & Tiled Cast Iron insert. Timber Laminate Flooring. TV Point. Double Doors to Dining Room.