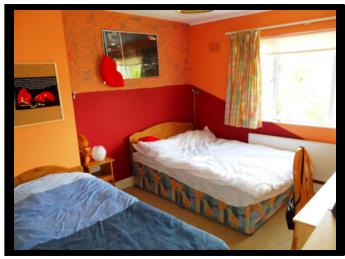

#### Bedroom 1

4.04 x 3.12 (13` 3`` x10` 3``)

Double Room. Front Aspect. Built-In Wardrobes

**Bedroom 2** 

2.82 x 2.77 (9`3``x 9`1``) Large Single Room. Front Aspect. Built-In Wardrobe.

**Bedroom 3 Master** 

4.22 x 3.02 (13` 10`` x 9` 11``) Double Room. Rear Aspect. Built-In Wardrobe. Ensuite

Ensuite

5` 4`` x 5` 0`` (1.63 x 1.52) WC.,WHB.,Corner S hower. Tiled Floor.

**Bathroom** 

6` 6`` x 4` 9`` (1.98 x 1.45)