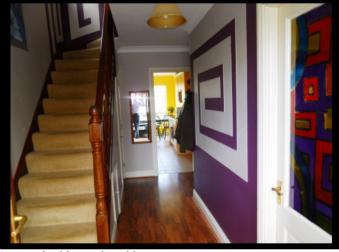

### **ACCOMMODATION:**

Entrance Hall

4.17 x 1.96 (13` 8`` x6` 5``)

Bright & Spacious. Timber Laminate Flooring. Guest Toilet

off Hall

Sitting Room

15` 8`` x 12` 10` (4.78 x 3.91)

Feature Bay Window. Open Fire place with Hardwood Surround & Tiled Cast Iron insert. Timber Laminate Flooring. TV Point. Double Doors to Dining Room.

**Utility Room** 

4` 0`` x 4` 0`` (1.22 x 1.22) Plumbed for Washing Machine & Dryer. Fitted Wall Units & counter. Tiled floor. Door to Side.

Landing

9 0 x 8 0 (2.74 x 2.44)

Carpet Floor. Hotpress off With Electric Emersion.