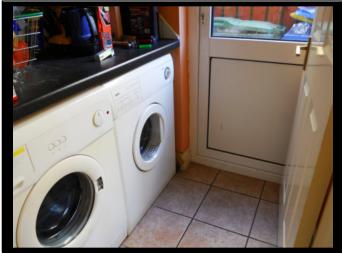

**Utility Room** 

4` 0`` x 4` 0`` (1.22 x 1.22) Plumbed for Washing Machine & Dryer. Fitted Wall Units & counter. Tiled floor. Door to Side.

Landing

9 0 x 8 0 (2.74 x 2.44)

Carpet Floor. Hotpress off With Electric Emersion.