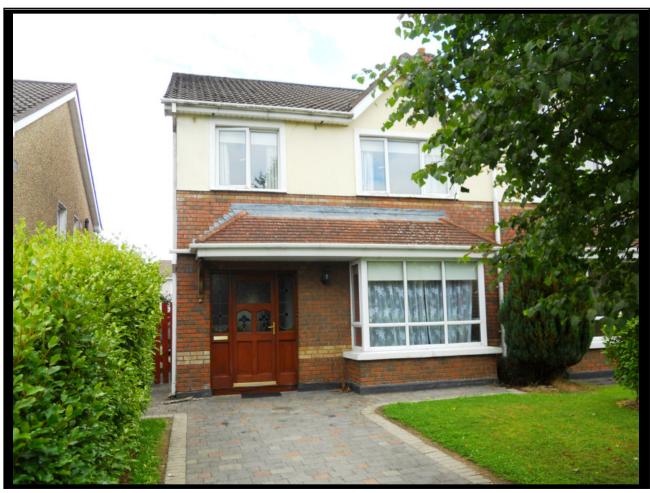

# 47 THE AVENUE LAKEPOINT, MULLINGAR CO.WESTMEATH

## Well Appointed Spacious 3 Bedroom Semi-Detached House

Located in a Matured Established Housing Estate c.20 Minutes Walking from Town Centre & just mins from Motorway N4 Master Bedroom Ensuite

Oil Fired Central Heating

Price Region: €105,000

Reference: 3837

Address: 47 The Avenue Lakepoint

Mullingar

Co. West meath