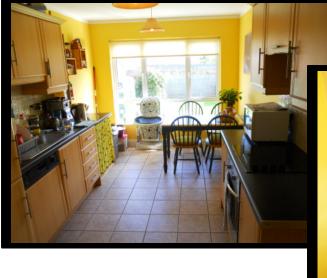

**Dining Room** 

3.56 x 3.15 (11' 8'` x10' 4'`)

Timber Laminate Flooring. Double Doors to Sitting Room. Sliding Door to rear Patio.

**Kitchen** 

18` 10`` x 8` 6`` (5.74 x 2.59) Fitted Kitchen Floor & Walls Units with Integrated Oven, Hob, Dishwasher & Fridge / Freezer. Tiled Floor.