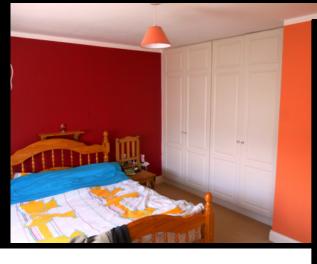

#### Bedroom 1

4.04 x 3.12 (13` 3`` x10` 3``)

Double Room. Front Aspect. Built-In Wardrobes

**Bedroom 2** 

2.82 x 2.77 (9`3``x 9`1``) Large Single Room. Front Aspect. Built-In Wardrobe.

**Bedroom 3 Master** 

4.22 x 3.02 (13` 10`` x 9` 11``) Double Room. Rear Aspect. Built-In Wardrobe. Ensuite

Ensuite

5` 4`` x 5` 0`` (1.63 x 1.52) WC.,WHB.,Corner S hower. Tiled Floor.

**Bathroom** 

6` 6`` x 4` 9`` (1.98 x 1.45)