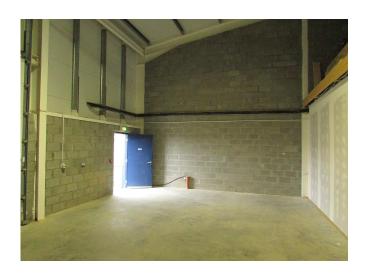

Warehouse: 9.95 x 6.53

Concrete floor, fully electric sectional roller shutter door to rear yard, fire exit.

**Rear yard:** 10.00 x17.57

Tarmacadam rear yard with 2.5 m high boundary wall and galvanised sliding gated entrance.