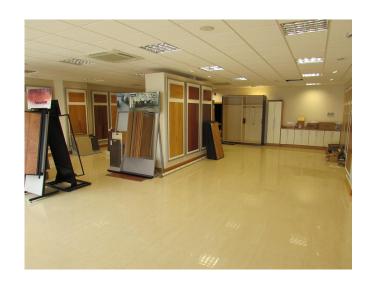

## **Accommodation**

**Showrooms** 12.75 x 9.95

Showrooms to front with display window, polished porcelain tiled floor throughout. Suspended office ceiling with display lighting and modular office lighting throughout.