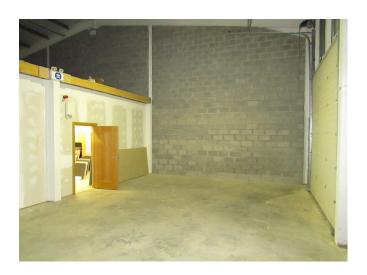

Warehouse: 9.95 x 6.53

Concrete floor, fully electric sectional roller shutter door to rear yard, fire exit.

**Rear yard:** 10.00 x17.57

Tarmacadam rear yard with 2.5 m high boundary wall and galvanised sliding gated entrance.