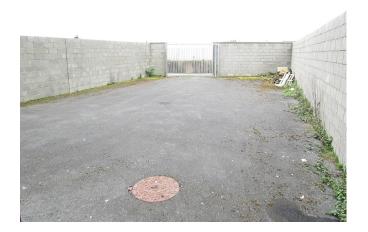

Warehouse: 9.95 x 6.53

Concrete floor, fully electric sectional roller shutter door to rear yard, fire exit.

**Rear yard:** 10.00 x17.57

Tarmacadam rear yard with 2.5 m high boundary wall and galvanised sliding gated entrance.