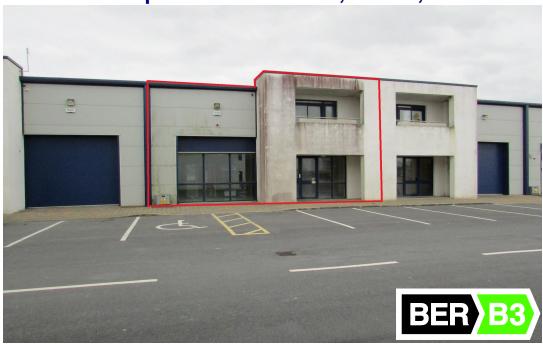

## Unit No. 3 Cessna Avenue, Waterford Airport Business Park, Killure, Waterford.

Unit No. 3 Cessna Avenue is a cleverly designed dual aspect light industrial unit with showrooms / offices to the front, and works entrance to the rear with sectional roller shutter door and enclosed rear yard. The property has the benefit of a generous fit-out which includes a substantial showrooms and office to the front with polished porcelain tiled floor throughout. Suspended office ceiling with display lighting and modular office lighting throughout. To the rear, the warehouse / works section has a concrete floor and is accessed from the rear by a fully electric sectional roller shutter door and with pedestrian / fire exit. The property has a sizeable rear yard of c. 175 sqm. with tarmacadam surface, c.2.5m high boundary wall and galvanised sliding gated entrance. The property also has the benefit of an additional mezzanine floor area over the showrooms of c. 127 sqm. with balcony and windows facing front. For further details and information, please contact Sole Selling Agents DNG Thomas Reid Auctioneers on 051 852233.

BER: No. 800558157 **Asking Price €75,000.00**PSRA Registration No. 002015

**BER:** Rating B3

BER No. 800558157

EPI: 342.22 kWh/m2/Yr

Viewing by prior appointment with DNG Thomas Reid Auctioneers on 051 852233

**DNG Thomas Reid Auctioneers PSRA License No. 002015** 

www.dng.ie

tel. 051 852233