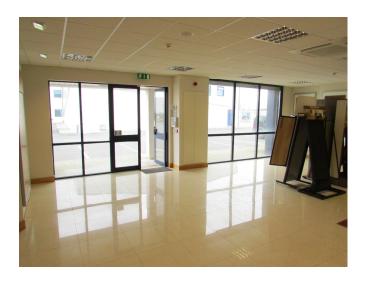

## **Accommodation**

**Showrooms** 12.75 x 9.95

Showrooms to front with display window, polished porcelain tiled floor throughout. Suspended office ceiling with display lighting and modular office lighting throughout.