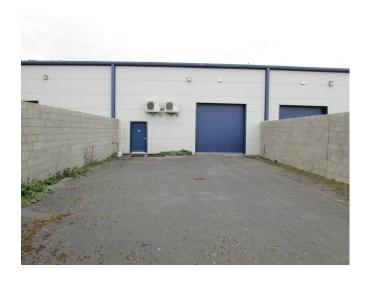

## Unit No. 3 Cessna Avenue, Waterford Airport Business Park, Killure, Waterford.

Unit No. 3 Cessna Avenue is a cleverly designed dual aspect light industrial unit with showrooms / offices to the front, and works entrance to the rear with sectional roller shutter door and enclosed rear yard. The property has the benefit of a generous fit-out which includes a substantial showrooms and office to the front with polished porcelain tiled floor throughout. Suspended office ceiling with display lighting and modular office lighting throughout. To the rear, the warehouse / works section has a concrete floor and is accessed from the rear by a fully electric sectional roller shutter door and with pedestrian / fire exit. The property has a sizeable rear yard of c. 175 sqm. with tarmacadam surface, c.2.5m high boundary wall and galvanised sliding gated entrance. The property also has the benefit of an additional mezzanine floor area over the showrooms of c. 127 sqm. with balcony and windows facing front. For further details and information, please contact Sole Selling Agents DNG Thomas Reid Auctioneers on 051 852233.

Warehouse: 9.95 x 6.53

Concrete floor, fully electric sectional roller shutter door to rear yard, fire exit.

**Rear yard:** 10.00 x17.57

Tarmacadam rear yard with 2.5 m high boundary wall and galvanised sliding gated entrance.