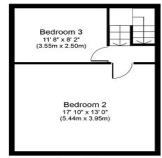

mixer tap. Plumbed for washing machine.

Bathroom Bath. W.C. Wash hand basin. Shower with Triton T90 ZX.

Hotpress Dual immersion.

Bedroom 1 Large double.

Second Floor

Bedroom 2 Large double

Bedroom 3

Basement Separate own door access.

Ground Floor Approximate Floor Area 361 sq. ft. (33.6 sq. m.)

Approximate Floor Area 361 sq. ft. (33.6 sq. m.)

Second Floor Approximate Floor Area 361 sq. ft. (33.6 sq. m.)

Whilst every attempt has been made to ensure the accuracy of the floor plan contained here, measurements of doors, windows, rooms and any other items are approximate and no responsibility is taken for any error, omission, or mis-statement. The measurements should not be relied upon for valuation, transaction and/or funding purposes. This plan is for illustrative purposes only and should be used as such by any prospective purchaser or tenant.