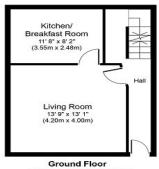

## **ACCOMMODATION**

**Entrance Hall** 

**Living Room** Feature marble fireplace with ornate surround. Coving.

Kitchen / Fitted kitchen with eye and floor level units. Four cutlery Breakfast Room drawers. One and half bowl stainless steel sink unit with

mixer tap. Plumbed for washing machine.

Bathroom Bath. W.C. Wash hand basin. Shower with Triton T90 ZX.

Hotpress Dual immersion.

Bedroom 1 Large double.

Second Floor

Bedroom 2 Large double

Bedroom 3

Basement Separate own door access.

Ground Floor Approximate Floor Area 361 sq. ft. (33.6 sq. m.)

Approximate Floor Area 361 sq. ft. (33.6 sq. m.)

Second Floor Approximate Floor Area 361 sq. ft. (33.6 sq. m.)

Whilst every attempt has been made to ensure the accuracy of the floor plan contained here, measurements of doors, windows, rooms and any other items are approximate and no responsibility is taken for any error, omission, or mis-statement. The measurements should not be relied upon for valuation, transaction and/or funding purposes. This plan is for illustrative purposes only and should be used as such by any prospective purchaser or tenant.