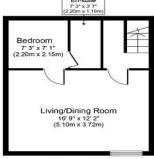

mixer tap. Plumbed for washing machine.

Bathroom Bath. W.C. Wash hand basin. Shower with Triton T90 ZX.

Hotpress Dual immersion.

Bedroom 1 Large double.

Second Floor

Bedroom 2 Large double

Bedroom 3

Basement Separate own door access.

Living Room / Dining Room

Bedroom Ensuite

Shower, W.C, W.H.B.

Kitchen Eye and floor level units. Single drainer stainless steel sink unit with mixer tap. Plumbed for washing machine.

Basement Approximate Floor Area 330 sq.ft. (30.7 sq.m.)

Ground Floor Approximate Floor Area 361 sq. ft. (33.6 sq. m.)

Approximate Floor Area 361 sq. ft. (33.6 sq. m.)

Second Floor Approximate Floor Area 361 sq. ft. (33.6 sq. m.)

Whilst every attempt has been made to ensure the accuracy of the floor plan contained here, measurements of doors, windows, rooms and any other items are approximate and no responsibility is taken for any error, omission, or mis-statement. The measurements should not be relied upon for valuation, transaction and/or funding purposes. This plan is for illustrative purposes only and should be used as such by any prospective purchaser or tenant.