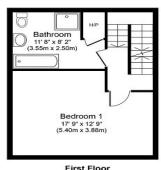

mixer tap. Plumbed for washing machine.

Bathroom Bath. W.C. Wash hand basin. Shower with Triton T90 ZX.

Hotpress Dual immersion.

Bedroom 1 Large double.

Second Floor

Bedroom 2 Large double

Bedroom 3

Basement Separate own door access.

Ground Floor Approximate Floor Area 361 sq. ft. (33.6 sq. m.)

Approximate Floor Area 361 sq. ft. (33.6 sq. m.)

Second Floor Approximate Floor Area 361 sq. ft. (33.6 sq. m.)

Whilst every attempt has been made to ensure the accuracy of the floor plan contained here, measurements of doors, windows, rooms and any other items are approximate and no responsibility is taken for any error, omission, or mis-statement. The measurements should not be relied upon for valuation, transaction and/or funding purposes. This plan is for illustrative purposes only and should be used as such by any prospective purchaser or tenant.