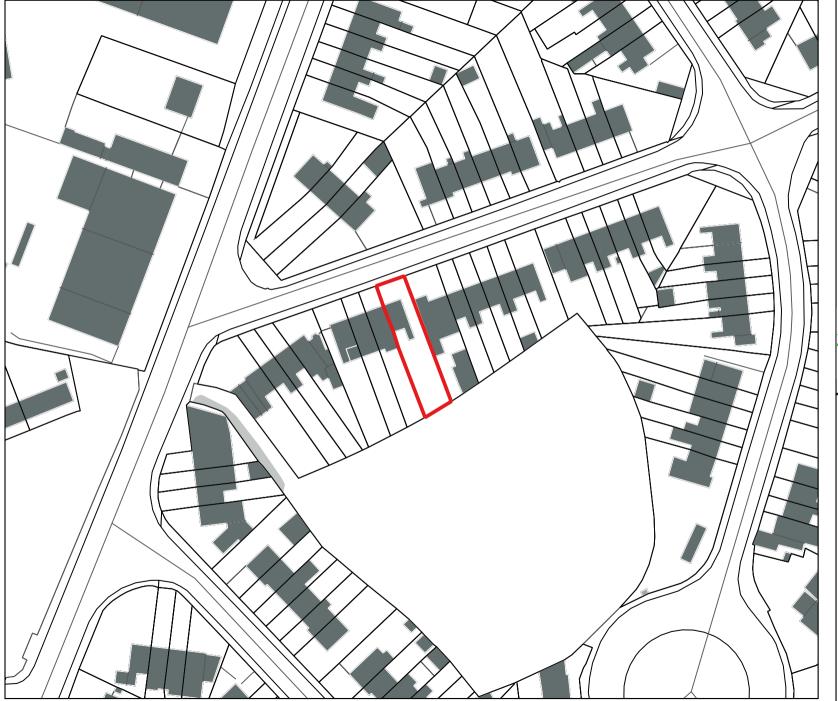

Map referred to in the Vesting Order made under Section 17 of the Derelict Sites Act 1990 on the \_\_\_ day of\_\_\_\_\_2023

Description: Two storey end of terrace residential dwelling situated at 34 Smith O'Brien Avenue, Kileely, Limerick.

V94Y8VC.

Derelict Sites Ref: DS-085-22

Folio Ref: LK3976L

Area outlined in red: 0.029 ha Approx. Scale: 1:1000 (A4) Date: 20/06/2022

Drawn By: M Somers