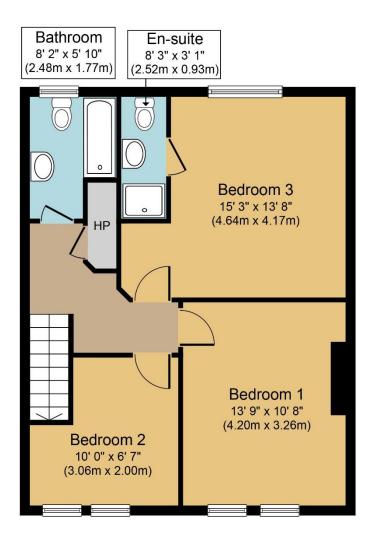

#### **Accommodation**

| Entrance Hall         | 4.6m x 2.5m | Tiled floor. Guest WC off.                   |
|-----------------------|-------------|----------------------------------------------|
| Living Room           | 4.0m x 4.6m | Laminate timber flooring. Feature fireplace. |
| Kitchen / Dining Room | 6.5m x 3.8m | Tiled floor. Patio door to rear.             |
| Guest WC              | 1.7m x 1.4m | Tiled floor.                                 |
| 1 <sup>st</sup> Floor |             |                                              |
| Bedroom No.1          | 4.6m x 4.2m | Laminate timber flooring. Ensuite off.       |
| Shower Ensuite        | 2.5m x 0.9m | Fully tiled. Electric shower.                |
| Bedroom No.2          | 4.2m x 3.3m | Laminate timber flooring.                    |
| Bedroom No.3          | 3.0m x 2.5m | Laminate timber flooring.                    |
| Bathroom              | 2.5m x 1.8m | Fully tiled.                                 |

### Floor Plan - For Indicative Purposes Only