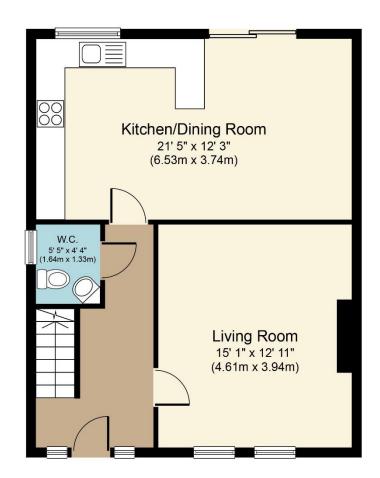

#### **Accommodation**

| Entrance Hall         | 4.6m x 2.5m | Tiled floor. Guest WC off.                   |
|-----------------------|-------------|----------------------------------------------|
| Living Room           | 4.0m x 4.6m | Laminate timber flooring. Feature fireplace. |
| Kitchen / Dining Room | 6.5m x 3.8m | Tiled floor. Patio door to rear.             |
| Guest WC              | 1.7m x 1.4m | Tiled floor.                                 |
| 1 <sup>st</sup> Floor |             |                                              |
| Bedroom No.1          | 4.6m x 4.2m | Laminate timber flooring. Ensuite off.       |
| Shower Ensuite        | 2.5m x 0.9m | Fully tiled. Electric shower.                |
| Bedroom No.2          | 4.2m x 3.3m | Laminate timber flooring.                    |
| Bedroom No.3          | 3.0m x 2.5m | Laminate timber flooring.                    |
| Bathroom              | 2.5m x 1.8m | Fully tiled.                                 |

### Floor Plan - For Indicative Purposes Only