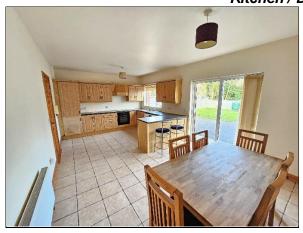

#### **Accommodation**

| Entrance Hall         | 4.6m x 2.5m | Tiled floor. Guest WC off.                   |
|-----------------------|-------------|----------------------------------------------|
| Living Room           | 4.0m x 4.6m | Laminate timber flooring. Feature fireplace. |
| Kitchen / Dining Room | 6.5m x 3.8m | Tiled floor. Patio door to rear.             |
| Guest WC              | 1.7m x 1.4m | Tiled floor.                                 |
| 1 <sup>st</sup> Floor |             |                                              |
| Bedroom No.1          | 4.6m x 4.2m | Laminate timber flooring. Ensuite off.       |
| Shower Ensuite        | 2.5m x 0.9m | Fully tiled. Electric shower.                |
| Bedroom No.2          | 4.2m x 3.3m | Laminate timber flooring.                    |
| Bedroom No.3          | 3.0m x 2.5m | Laminate timber flooring.                    |
| Bathroom              | 2.5m x 1.8m | Fully tiled.                                 |

Living Room

Kitchen / Dining Room

Bedroom No.1

Bedroom No.2

Bathroom

Rear Driveway