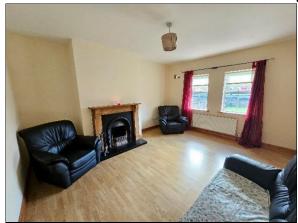

#### **Accommodation**

| Entrance Hall         | 4.6m x 2.5m | Tiled floor. Guest WC off.                   |
|-----------------------|-------------|----------------------------------------------|
| Living Room           | 4.0m x 4.6m | Laminate timber flooring. Feature fireplace. |
| Kitchen / Dining Room | 6.5m x 3.8m | Tiled floor. Patio door to rear.             |
| Guest WC              | 1.7m x 1.4m | Tiled floor.                                 |
| 1 <sup>st</sup> Floor |             |                                              |
| Bedroom No.1          | 4.6m x 4.2m | Laminate timber flooring. Ensuite off.       |
| Shower Ensuite        | 2.5m x 0.9m | Fully tiled. Electric shower.                |
| Bedroom No.2          | 4.2m x 3.3m | Laminate timber flooring.                    |
| Bedroom No.3          | 3.0m x 2.5m | Laminate timber flooring.                    |
| Bathroom              | 2.5m x 1.8m | Fully tiled.                                 |

Living Room

Kitchen / Dining Room

Bedroom No.1

Bedroom No.2

Bathroom

Rear Driveway