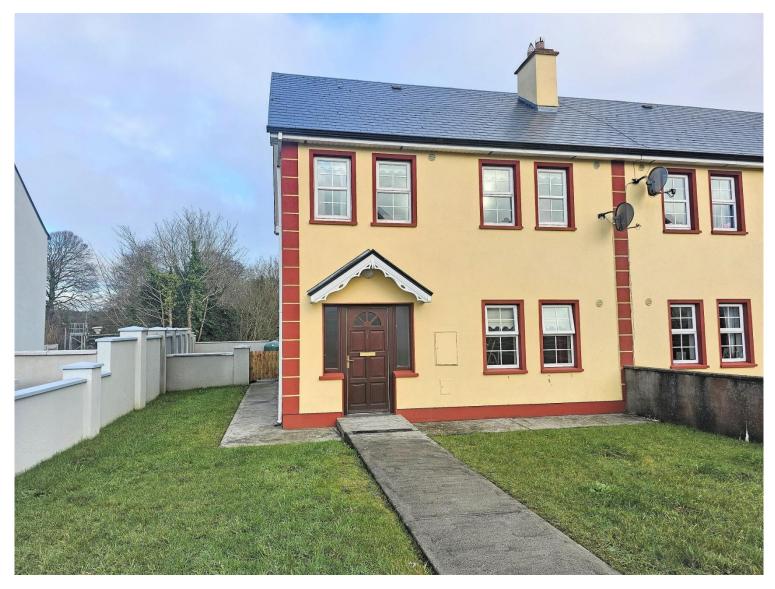

## MULHOLLAND

No.1 Green Road, Coolaney, Co. Sligo F56 W704

BER C1

3 Bedroom Semi Detached House 110.8 m<sup>2</sup> / 1,192 ft<sup>2</sup>

*Guide Price:* €180,000

Quite spacious 3 bedroom semi detached residence, situated on the edge of Coolaney village, an increasingly popular satellite village of Sligo town which is only 11 miles away. There are many services and outdoor amenities in the immediate locality, whilst all services are available in nearby Sligo & Collooney. The residence is set on a generous site with lawns to front, side and rear. Driveway and parking is to the rear of the residence. This is is terrific investment opportunity or an ideal family home.

#### **Features**

- Oil fired C.H. \* Zonal heating.
- Double glazed uPVC windows throughout.
- Generous site with lawn to front, side and rear. Timber garden store.
- Driving & parking to rear. Fully walled boundary.
- Built 2006.
- Mains services
- High speed broadband available in area.
- Light fittings, blinds, curtains and all integrated appliances included.
- Furnishings optional.
- Located c. 18 km (11 miles) from Sligo town & c. 9 km (5.5 miles) from Collooney.
- Many terrific local outdoor amenities including the National Mountain Bike Centre & the Sligo Camino.
- Energy Performance Indicator: 170.67 kWh/m²/yr BER: C1 BER No: 100873603