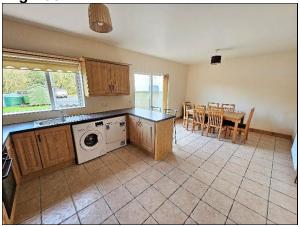

#### **Accommodation**

| Entrance Hall         | 4.6m x 2.5m | Tiled floor. Guest WC off.                   |
|-----------------------|-------------|----------------------------------------------|
| Living Room           | 4.0m x 4.6m | Laminate timber flooring. Feature fireplace. |
| Kitchen / Dining Room | 6.5m x 3.8m | Tiled floor. Patio door to rear.             |
| Guest WC              | 1.7m x 1.4m | Tiled floor.                                 |
| 1 <sup>st</sup> Floor |             |                                              |
| Bedroom No.1          | 4.6m x 4.2m | Laminate timber flooring. Ensuite off.       |
| Shower Ensuite        | 2.5m x 0.9m | Fully tiled. Electric shower.                |
| Bedroom No.2          | 4.2m x 3.3m | Laminate timber flooring.                    |
| Bedroom No.3          | 3.0m x 2.5m | Laminate timber flooring.                    |
| Bathroom              | 2.5m x 1.8m | Fully tiled.                                 |

Living Room

Kitchen / Dining Room

Bedroom No.1

Bedroom No.2

Bathroom

Rear Driveway