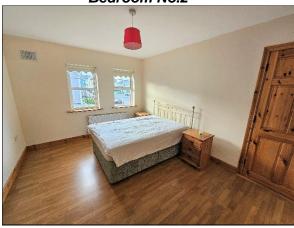

#### **Accommodation**

| Entrance Hall         | 4.6m x 2.5m | Tiled floor. Guest WC off.                   |
|-----------------------|-------------|----------------------------------------------|
| Living Room           | 4.0m x 4.6m | Laminate timber flooring. Feature fireplace. |
| Kitchen / Dining Room | 6.5m x 3.8m | Tiled floor. Patio door to rear.             |
| Guest WC              | 1.7m x 1.4m | Tiled floor.                                 |
| 1 <sup>st</sup> Floor |             |                                              |
| Bedroom No.1          | 4.6m x 4.2m | Laminate timber flooring. Ensuite off.       |
| Shower Ensuite        | 2.5m x 0.9m | Fully tiled. Electric shower.                |
| Bedroom No.2          | 4.2m x 3.3m | Laminate timber flooring.                    |
| Bedroom No.3          | 3.0m x 2.5m | Laminate timber flooring.                    |
| Bathroom              | 2.5m x 1.8m | Fully tiled.                                 |

Living Room

Kitchen / Dining Room

Bedroom No.1

Bedroom No.2

Bathroom

Rear Driveway