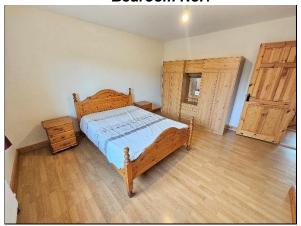

#### **Accommodation**

| Entrance Hall         | 4.6m x 2.5m | Tiled floor. Guest WC off.                   |
|-----------------------|-------------|----------------------------------------------|
| Living Room           | 4.0m x 4.6m | Laminate timber flooring. Feature fireplace. |
| Kitchen / Dining Room | 6.5m x 3.8m | Tiled floor. Patio door to rear.             |
| Guest WC              | 1.7m x 1.4m | Tiled floor.                                 |
| 1 <sup>st</sup> Floor |             |                                              |
| Bedroom No.1          | 4.6m x 4.2m | Laminate timber flooring. Ensuite off.       |
| Shower Ensuite        | 2.5m x 0.9m | Fully tiled. Electric shower.                |
| Bedroom No.2          | 4.2m x 3.3m | Laminate timber flooring.                    |
| Bedroom No.3          | 3.0m x 2.5m | Laminate timber flooring.                    |
| Bathroom              | 2.5m x 1.8m | Fully tiled.                                 |

Living Room

Kitchen / Dining Room

Bedroom No.1

Bedroom No.2

Bathroom

Rear Driveway