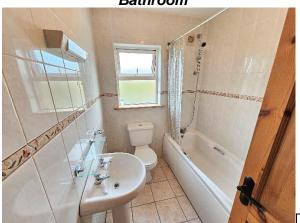

#### **Accommodation**

| Entrance Hall         | 4.6m x 2.5m | Tiled floor. Guest WC off.                   |
|-----------------------|-------------|----------------------------------------------|
| Living Room           | 4.0m x 4.6m | Laminate timber flooring. Feature fireplace. |
| Kitchen / Dining Room | 6.5m x 3.8m | Tiled floor. Patio door to rear.             |
| Guest WC              | 1.7m x 1.4m | Tiled floor.                                 |
| 1 <sup>st</sup> Floor |             |                                              |
| Bedroom No.1          | 4.6m x 4.2m | Laminate timber flooring. Ensuite off.       |
| Shower Ensuite        | 2.5m x 0.9m | Fully tiled. Electric shower.                |
| Bedroom No.2          | 4.2m x 3.3m | Laminate timber flooring.                    |
| Bedroom No.3          | 3.0m x 2.5m | Laminate timber flooring.                    |
| Bathroom              | 2.5m x 1.8m | Fully tiled.                                 |

Living Room

Kitchen / Dining Room

Bedroom No.1

Bedroom No.2

Bathroom

Rear Driveway